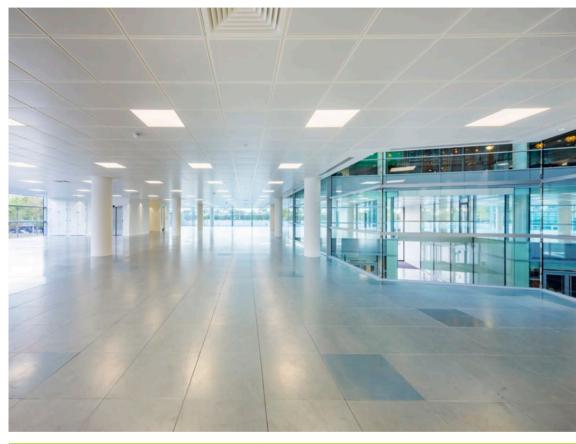

# **400 SOUTH OAK WAY**

Overflowing with natural light from floor-to-ceiling windows, this versatile headquarters gives your staff an inspiring space to work.

It's highly visible from the M4 - amplifying your business presence.