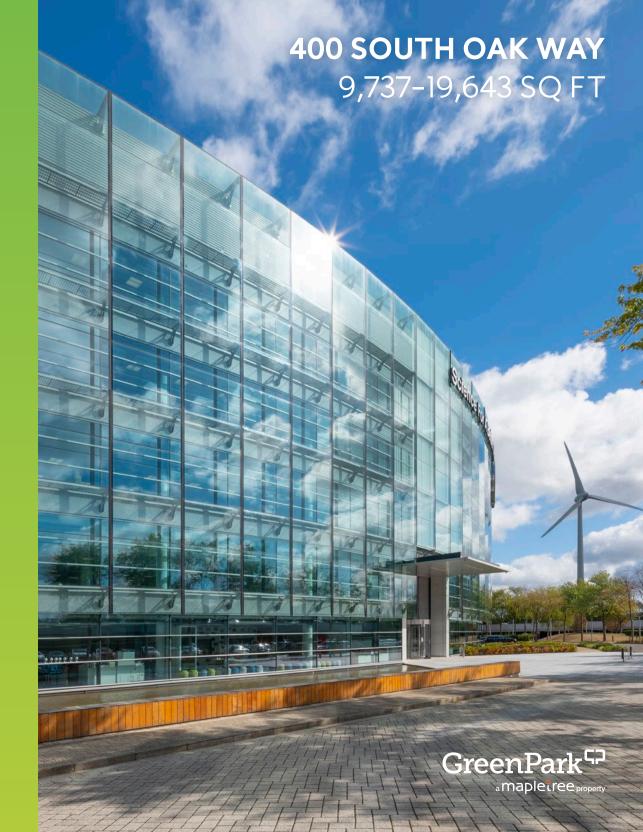

# **400 SOUTH OAK WAY**

Overflowing with natural light from floor-to-ceiling windows, this versatile headquarters gives your staff an inspiring space to work.

It's highly visible from the M4 - amplifying your business presence.