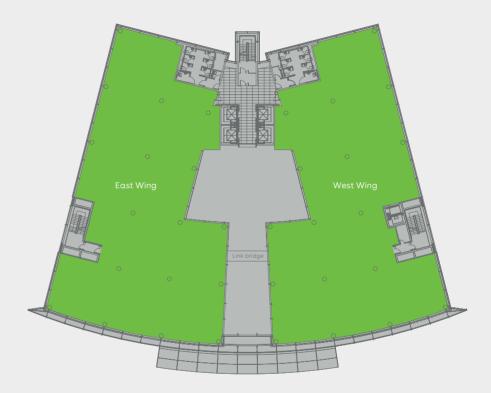

| Schedule of availability |           | sq ft  | sq m  | Parking |
|--------------------------|-----------|--------|-------|---------|
| First floor              | East Wing | 9,906  | 920   | 40      |
|                          | West Wing | 9,737  | 905   | 39      |
| Total                    |           | 19,643 | 1,825 | 79      |