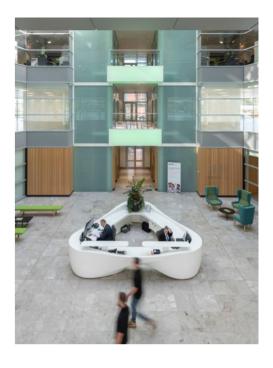

## **SPECIFICATION INCLUDES**

- · Four pipe fan coil air conditioning
- · Fully accessible raised floors
- · LED lighting
- · Flexible range of CAT A finishes available
- · 400 car parking spaces (1:247 sq ft)
- · Showers and bike racks
- Four x 13 person glass scenic lifts
- $\cdot$  One goods lift
- · Imposing full height atrium
- $\cdot$  24 hour security on the Park
- BREEAM Excellent
- · EPC B