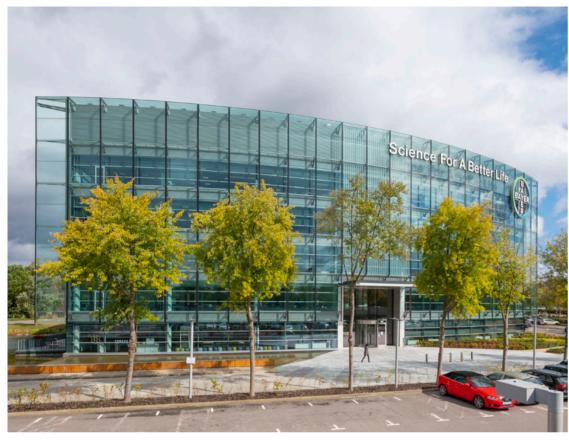

# **400 SOUTH OAK WAY**

Overflowing with natural light from floor-to-ceiling windows, this versatile headquarters gives your staff an inspiring space to work.

It's highly visible from the M4 - amplifying your business presence.