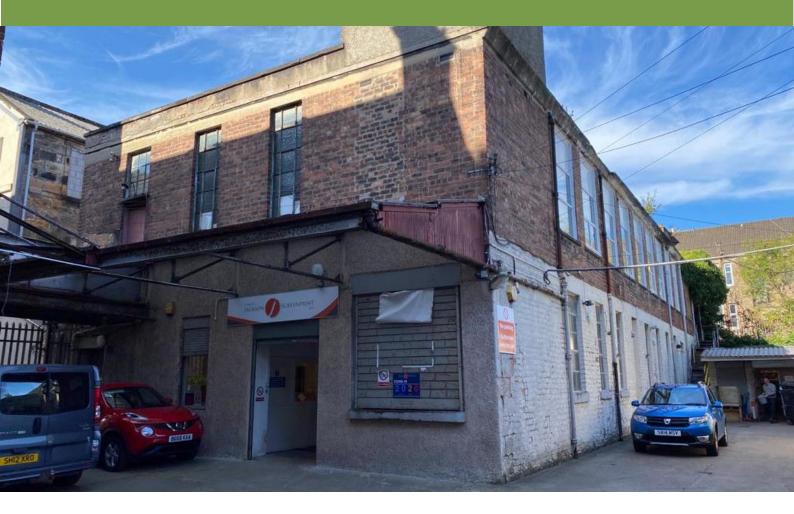

# 1<sup>ST</sup> FLOOR, 1008 POLLOKSHAWS ROAD, SHAWLANDS, GLASGOW G41 2HG

To Let - Quirky studio / office / workshop space 401 SQ M (4,316 SQ FT)

- Located within the heart of Shawlands immediately opposite Queens Park
- Well located for access to public transport and all local amenities
- Available for immediate occupation
- · Fully self-contained
- Suitable for a range of uses including gym / artist studio space / offices / workshop
- New FRI lease available

# Description

- Quirky self-contained studio / office / workshop space forming part of a larger two storey building of concrete frame construction
- Access is via double doors at ground floor level where a single staircase provides access to the first floor together with a large goods lift.
- Internally the accommodation provides bright and predominantly open-plan accommodation with double glazed window units running the full length of the space on each side of the building. There's some existing fit-out by way of private offices that can be easily removed if required. WC facilities are provided.