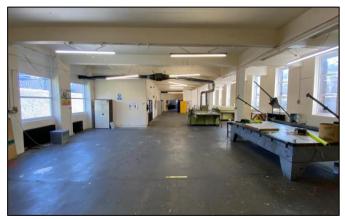

# Description

- Quirky self-contained studio / office / workshop space forming part of a larger two storey building of concrete frame construction
- Access is via double doors at ground floor level where a single staircase provides access to the first floor together with a large goods lift.
- Internally the accommodation provides bright and predominantly open-plan accommodation with double glazed window units running the full length of the space on each side of the building. There's some existing fit-out by way of private offices that can be easily removed if required. WC facilities are provided.

# Schedule of accommodation

We have measured the subjects in accordance with the RICS Code of Measuring Practice (6<sup>th</sup> Edition) and calculate a gross internal area of;

401 SQ M (4,316 SQ FT)