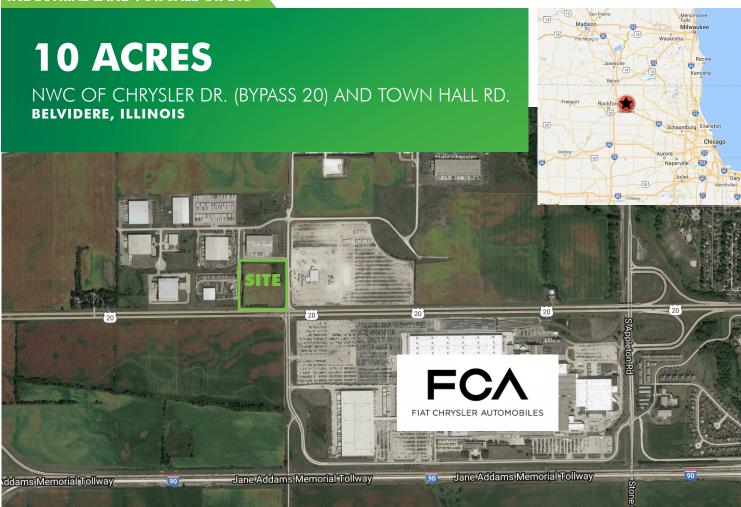

#### **SITE FEATURES**

- + Owner will sell or build-to-suit
- + 10 Acre site
- + NWC of Chrysler Dr. (Business 20) and Town Hall Rd.
- + PIN 05-33-400-006
- + Zoned I-1
- + For Sale or BTS

- + Signalized corner
- + Under 5 minutes to I-90 via either the Genoa Rd. interchange to the east or Irene Rd. interchange to the west
- + Located at the intersection with FCA's Jeep Cherokee plant entrance
- + Level site, ready to go

## **10 ACRES FOR SALE OR BTS**