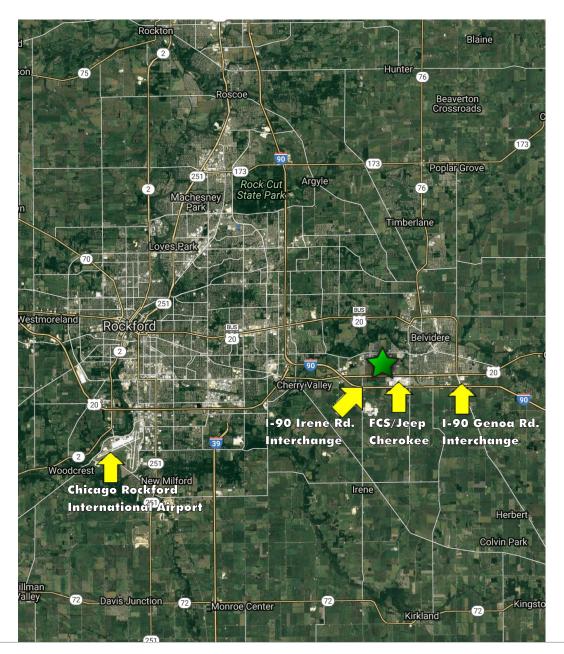

### **MARKET AERIAL**

© 2017 CBRE, Inc. The information contained in this document has been obtained from sources believed reliable. While CBRE, Inc. does not doubt its accuracy, CBRE, Inc. has not verified it and makes no guarantee, warranty or representation about it. It is your responsibility to independently confirm its accuracy and completeness. Any projections, opinions, assumptions or estimates used are for example only and do not represent the current or future performance of the property. The value of this transaction to you depends on tax and other factors which should be evaluated by your tax, financial and legal advisors. You and your advisors should conduct a careful, independent investigation of the property to determine to your satisfaction the suitability of the property for your needs. Photos herein are the property of their respective owners and use of these images without the express written consent of the owner is prohibited. CBRE and the CBRE logo are service marks of CBRE, Inc. and/or its affiliated or related companies in the United States and other countries. All other marks displayed on this document are the property of their respective owners.

#### **SITE FEATURES**

- + Owner will sell or build-to-suit
- + 10 Acre site
- + NWC of Chrysler Dr. (Business 20) and Town Hall Rd.
- + PIN 05-33-400-006
- + Zoned I-1
- + For Sale or BTS

- + Signalized corner
- + Under 5 minutes to I-90 via either the Genoa Rd. interchange to the east or Irene Rd. interchange to the west
- + Located at the intersection with FCA's Jeep Cherokee plant entrance
- + Level site, ready to go