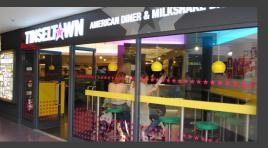

| Schedule of areas |             |          | Status    |
|-------------------|-------------|----------|-----------|
| Unit 1            | 4,415 sq ft | 410 sq m | Available |
| Unit 2            | 3,250 sq ft | 302 sq m | Available |
| Unit 3            | Prezzo      |          | Exchanged |
| Unit 4            | Tinseltown  |          | Exchanged |
| Unit 5            | Real China  |          | Open      |
| Unit 6 (Kiosk)    | 600 sq ft   | 56 sq m  | Available |
| Unt 7             | Subway      |          | Open      |