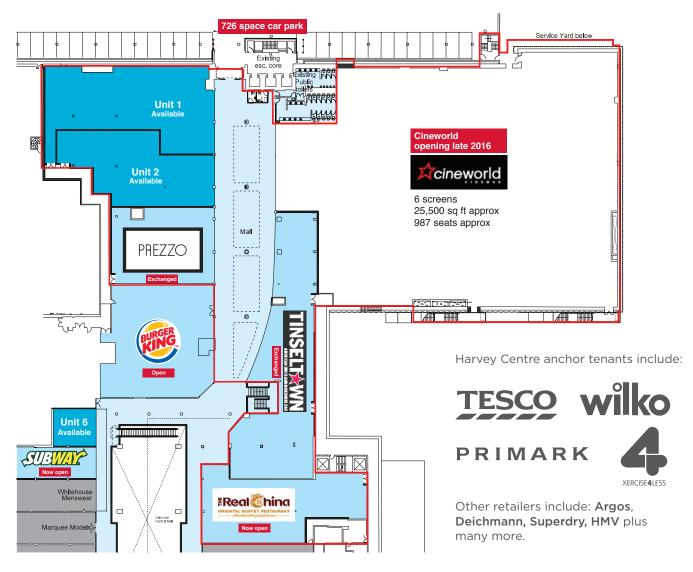

# > New 6 Screen Cineworld opening late 2016

The Terraces will be located on the first floor of the shopping centre with direct access to the **726 multi storey** car park in a fully refurbished leisure environment. Currently, the shopping centre benefits from an **annual footfall** of circa **12 million** and this is expected to increase significantly with the introduction of the new Cineworld anchored leisure destination.

| Schedule of areas |             |          | Status    |
|-------------------|-------------|----------|-----------|
| Unit 1            | 4,415 sq ft | 410 sq m | Available |
| Unit 2            | 3,250 sq ft | 302 sq m | Available |
| Unit 3            | Prezzo      |          | Exchanged |
| Unit 4            | Tinseltown  |          | Exchanged |
| Unit 5            | Real China  |          | Open      |
| Unit 6 (Kiosk)    | 600 sq ft   | 56 sq m  | Available |
| Unt 7             | Subway      |          | Open      |