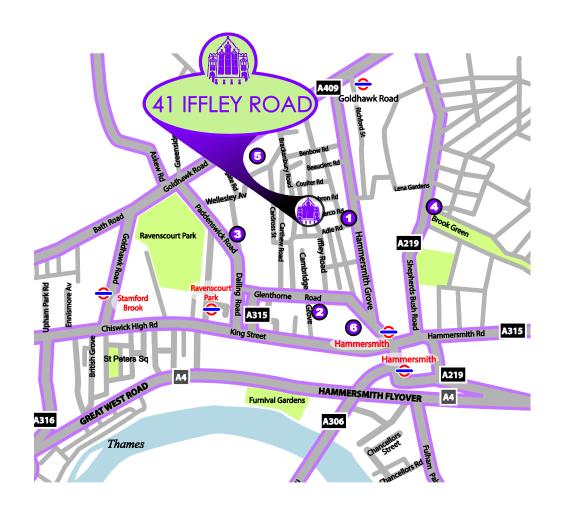

#### LOCATION:

The former church has an east elevation fronting Iffley Road and a west elevation in Tabor Road. These two tree-lined roads in the area known as Brackenbury Village are to the north of Glenthorne Road and King Street in Hammersmith and just west of Hammersmith Grove.

Hammersmith Broadway with its Piccadilly, District, Circle and Hammersmith & City Lines is 9 minute's walk to the south. The River Thames is also to the south and Westfield London Shopping Centre is to the north.

The A4/M4 (access to the West End, Heathrow Airport and the M25) is also just to the south.

The nearest school is Brackenbury Primary School (0.2 miles) and is rated as 'outstanding' by Ofsted and it is within the Hammersmith Broadway Ward.

#### KEY

The Grove
The Stonemasons Arms
The Thatched House

Los Molinos
Brackenbury Primary School
Kings Mall/Lyric Theatre