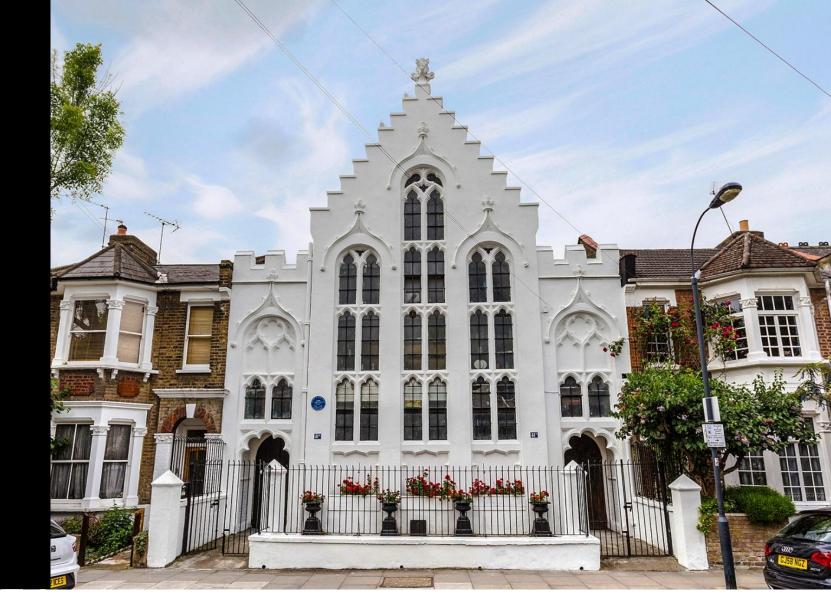

#### LOCATION:

The former church has an east elevation fronting Iffley Road and a west elevation in Tabor Road. These two tree-lined roads in the area known as Brackenbury Village are to the north of Glenthorne Road and King Street in Hammersmith and just west of Hammersmith Grove.

#### **DESCRIPTION:**

The property was constructed in 1882 before the rest of the street. Originally the church was named St John's and was the sister church to St John's The Evangelist in Glenthorne Road. It is arranged on the ground floor and basement with a mezzanine at either end. Since the 1970s it has been used as a studio for a scene painter and has excellent natural light from the ecclesiastical windows within the gables. These windows provide for a property with much light and volume.

It has solid brickwork gables & elevations with concrete and render facades and a pitched, asbestos covered roof. Internally the roof has timber trusses and steel ties. The property is standalone and does not have party walls.