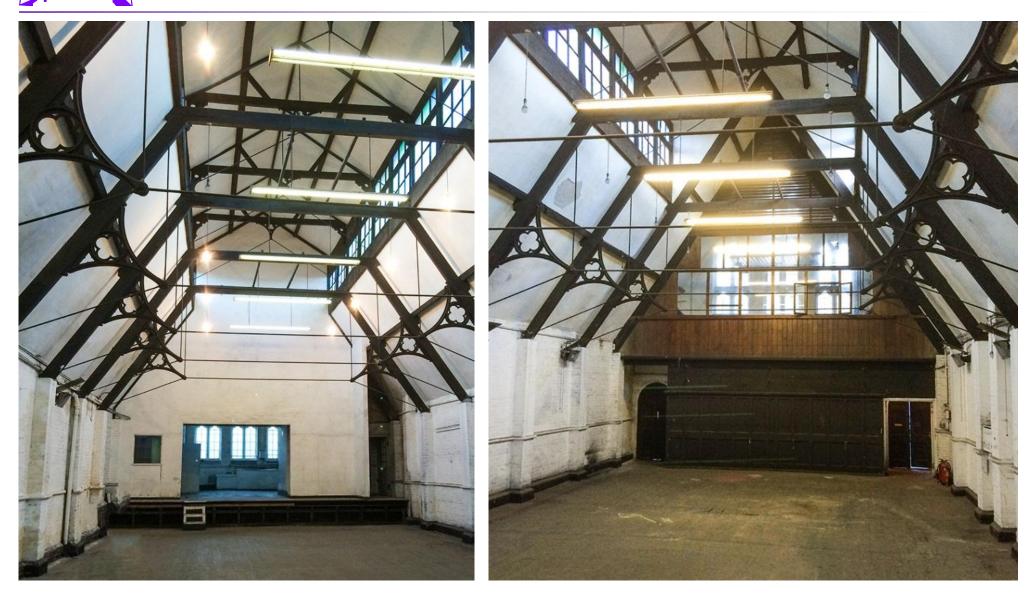

#### **DESCRIPTION:**

The property was constructed in 1882 before the rest of the street. Originally the church was named St John's and was the sister church to St John's The Evangelist in Glenthorne Road. It is arranged on the ground floor and basement with a mezzanine at either end. Since the 1970s it has been used as a studio for a scene painter and has excellent natural light from the ecclesiastical windows within the gables. These windows provide for a property with much light and volume.

It has solid brickwork gables & elevations with concrete and render facades and a pitched, asbestos covered roof. Internally the roof has timber trusses and steel ties. The property is standalone and does not have party walls.

#### ACCOMMODATION:

The approximate gross internal area of the property is as follows:

| FLOOR                     | GIA SIZE per sq ft | SIZE per sqm |
|---------------------------|--------------------|--------------|
| Mezzanine                 | 226 sq ft          | 21.07 sq ft  |
| Ground floor              | 3,129 sq ft        | 290.72 sq ft |
| Basement                  | 1,097 sq ft        | 101.91 sq ft |
| Total gross internal area | 4,452 sq ft        | 413.59 sq ft |