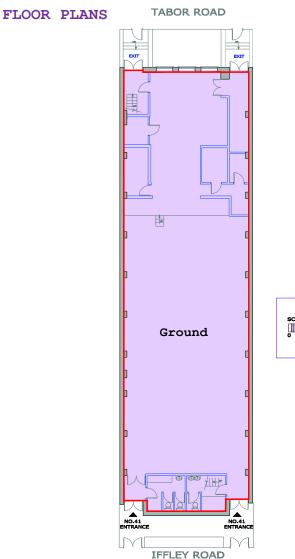

#### ACCOMMODATION:

The approximate gross internal area of the property is as follows:

| FLOOR                     | GIA SIZE per sq ft | SIZE per sqm |
|---------------------------|--------------------|--------------|
| Mezzanine                 | 226 sq ft          | 21.07 sq ft  |
| Ground floor              | 3,129 sq ft        | 290.72 sq ft |
| Basement                  | 1,097 sq ft        | 101.91 sq ft |
| Total gross internal area | 4,452 sq ft        | 413.59 sq ft |

| RENT:  | To be agreed                       |
|--------|------------------------------------|
| TERMS: | Available to rent until April 2015 |
| EPC:   | Rated G                            |

Basement

**IFFLEY ROAD** 