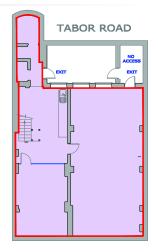

#### **DESCRIPTION:**

The property was constructed in 1882 before the rest of the street. Originally the church was named St John's and was the sister church to St John's The Evangelist in Glenthorne Road. It is arranged on the ground floor and basement with a mezzanine at either end. Since the 1970s it has been used as a studio for a scene painter and has excellent natural light from the ecclesiastical windows within the gables. These windows provide for a property with much light and volume.

#### ACCOMMODATION:

The approximate gross internal area of the property is as follows:

| FLOOR                     | GIA SIZE per sq ft | SIZE per sqm |
|---------------------------|--------------------|--------------|
| Mezzanine                 | 226 sq ft          | 21.07 sq ft  |
| Ground floor              | 3,129 sq ft        | 290.72 sq ft |
| Basement                  | 1,097 sq ft        | 101.91 sq ft |
| Total gross internal area | 4,452 sq ft        | 413.59 sq ft |