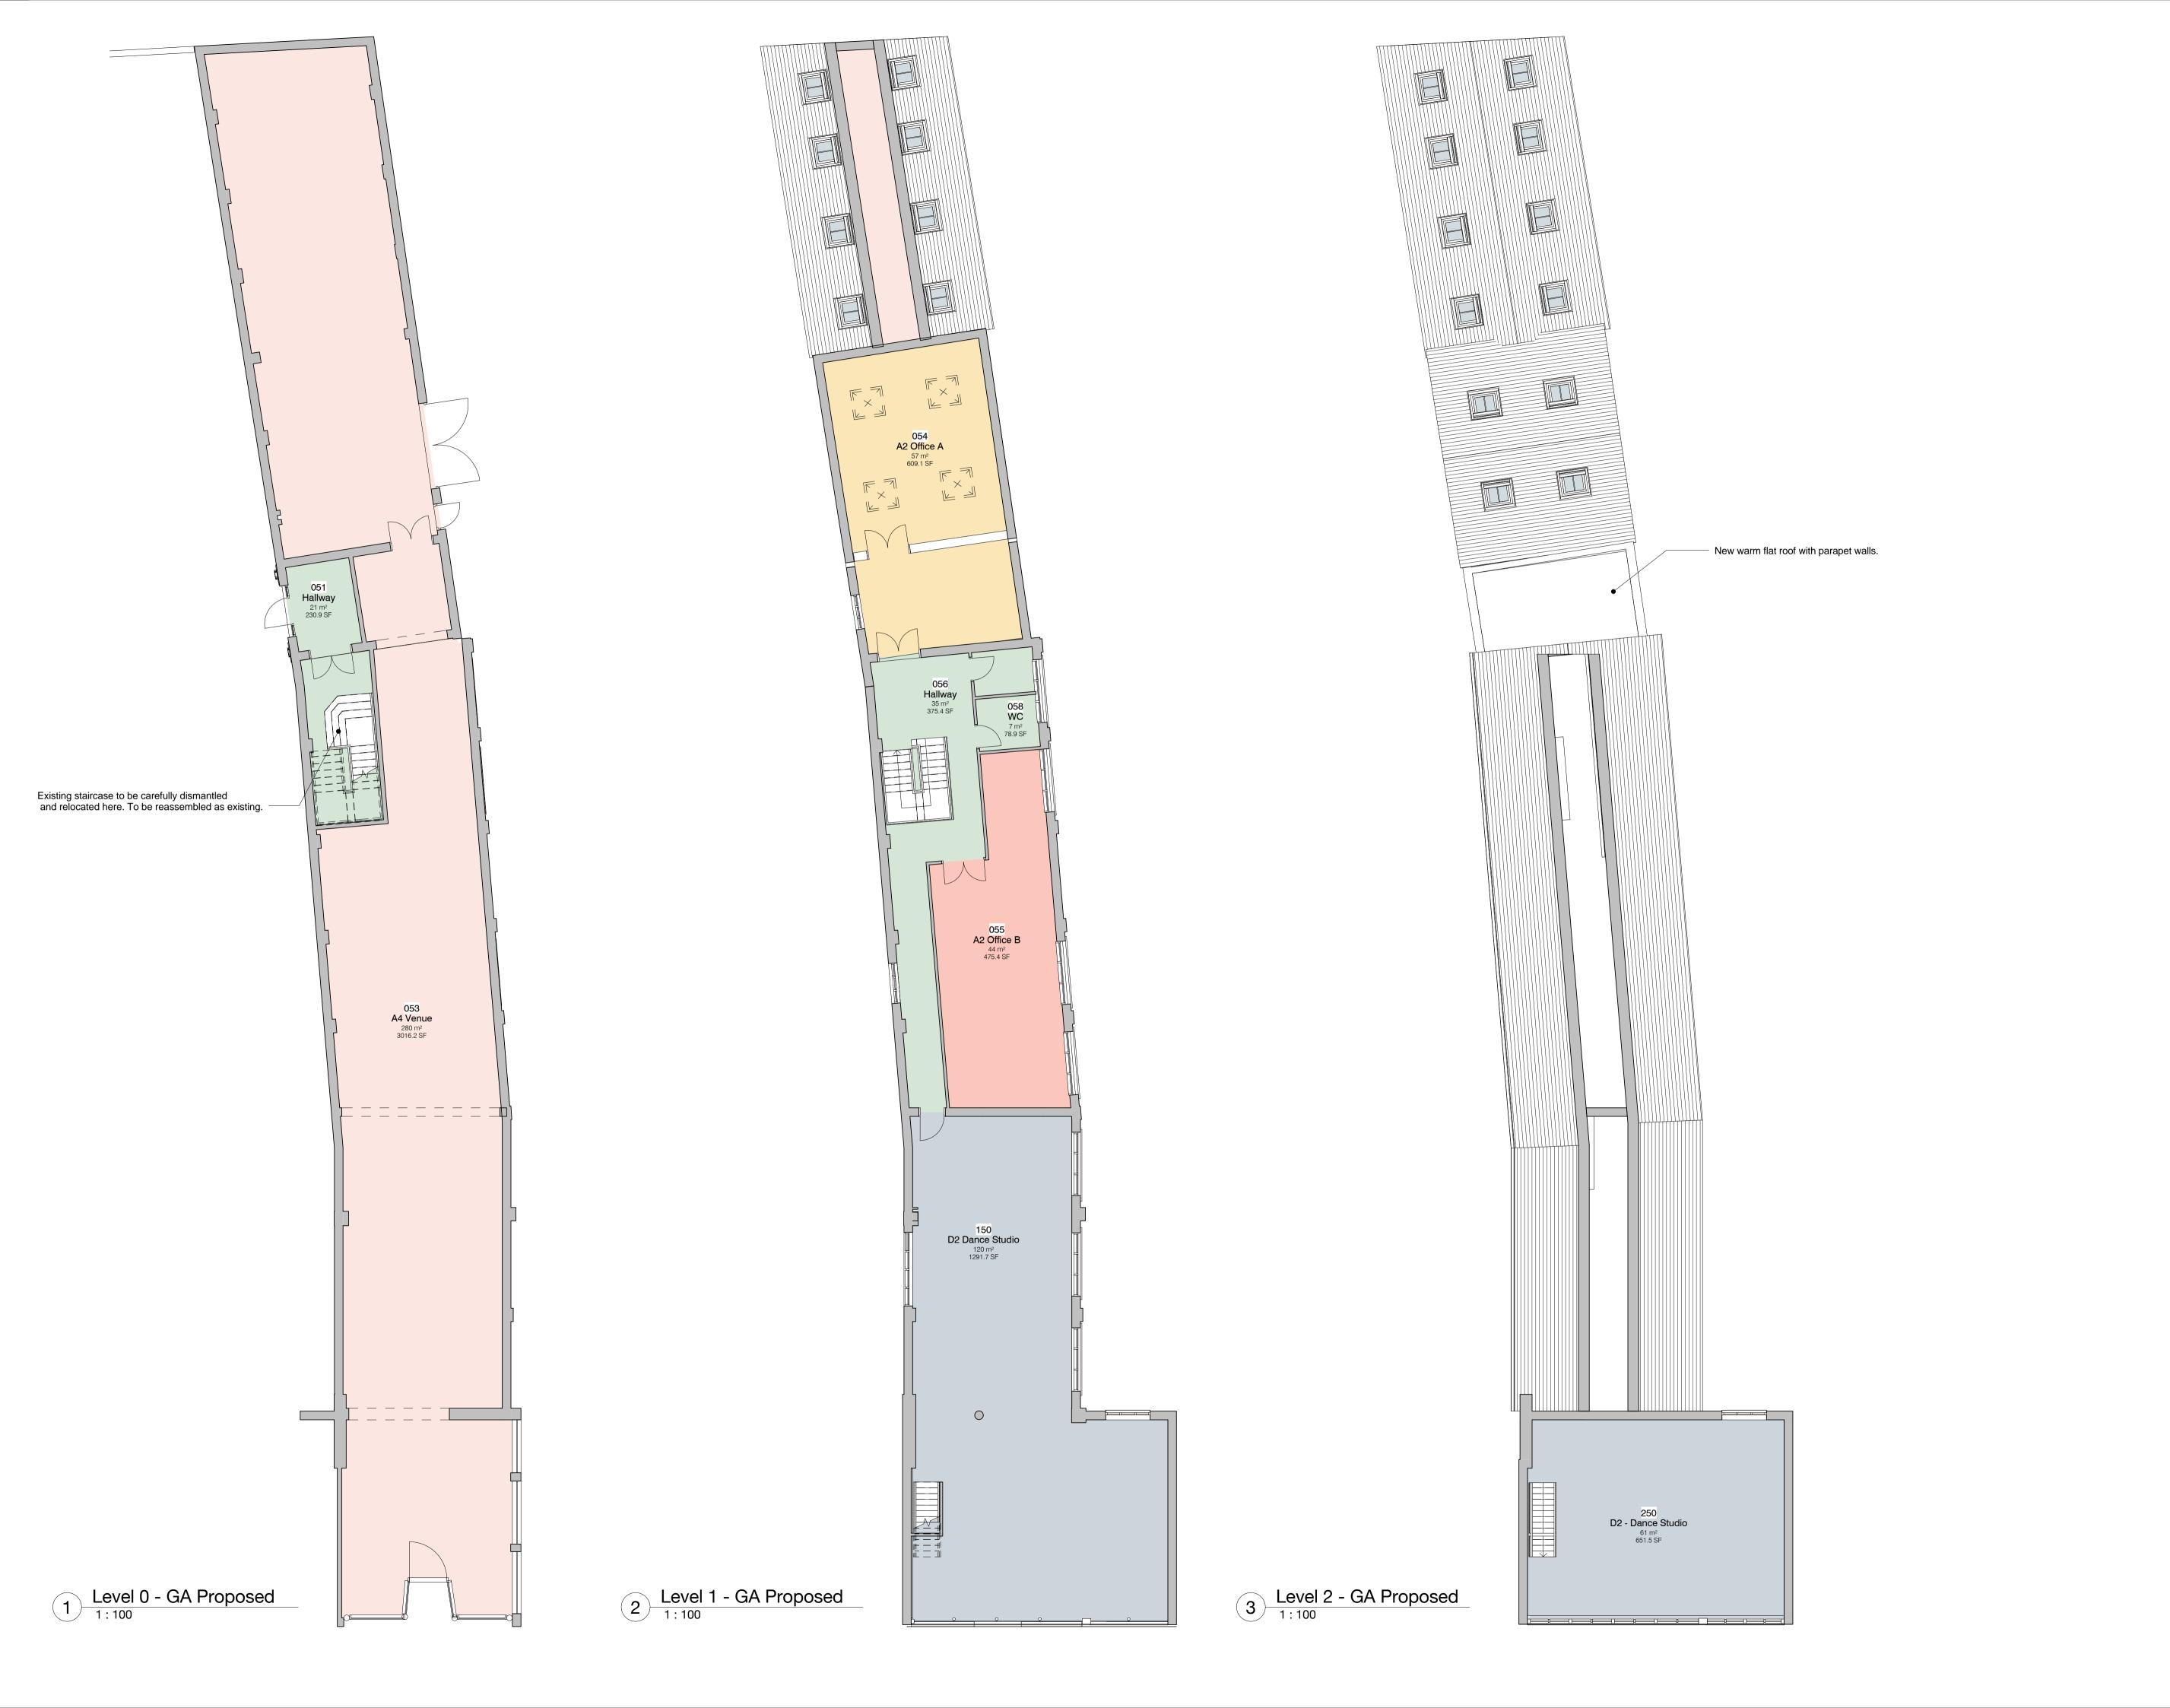

### **ACCOMMODATION**

The property comprises a retail unit with A4 consent with the following approximate areas and dimensions:-

Ground Floor 280 sq m 3,016 sq ft

The property also has additional first floor space if required.

Schedule - Room - Proposed

Area

Name

A2 Office A 57 m<sup>2</sup>

A2 Office B 44 m<sup>2</sup>

A4 Venue 280 m<sup>2</sup>

D2 - Dance 61 m<sup>2</sup> Studio

D2 Dance 120 m<sup>2</sup> Studio

Newpark Comemrcial

Proposed GA Plans

40 High Street, Whitchurch

7 m<sup>2</sup>
569 m<sup>2</sup>

DEBTAL ARCHITECTURE

DA17065.1. 004. 1

STATUS

PLANNING