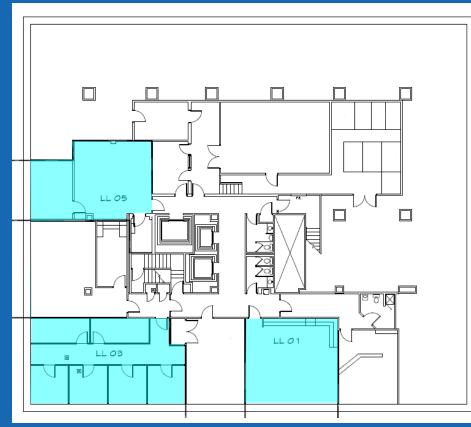

#### SPACE DETAILS

Suite LL01 | 624 RSF Suite LL03 | 1024 RSF Suite LL05 | 748 RSF