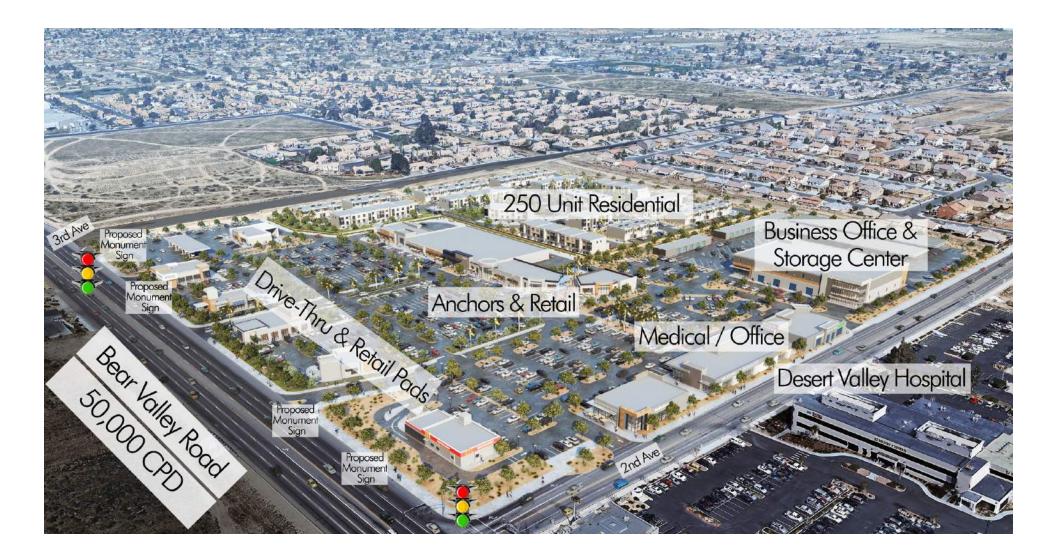

# **SITE PLAN** | The Victor Valley Connection | Entire Mixed-Use Development

Retail Sales & Leasing Specialist O: 909.457.0267 | C: 909.576.4259 roxy@progressiverep.com DRE #01264392 BRAD UMANSKY President O: 909.230.4500 | C: 909.816.4884 brad@progressiverep.com DRE #01137100

# **SITE PLAN** | The Victor Valley Connection | Commercial Availabilites

# **AERIAL** | The Victor Valley Connection | Bear Valley Rd. Victorville, CA.

# **PAD USER MAP** | The Victor Valley Connection | Bear Valley Rd. Victorville, CA.

# Features

- Victor Valley Connection is a ± 36 acre mixed use development incorporating a ±91,000 SF entertainment, shopping, & medical destination to the 450,000 people in the Victor Valley.
- Build To Suit, Ground Lease, & Purchase Opportunities exist for Grocery, Drive-Thru, Fitness, Restaurant, Medical, and Entertainment Businesses.
- Centrally located on Bear Valley Rd. between 2nd & 3rd Ave, with some of the best demographics in the High Desert. Over 271,176 people live within a 15 minute drive time of the site and the day time population includes over 24,259 within 3 miles.
- Over 1,200 feet of highly visible Bear Valley Road frontage with 2 traffic signals and at least 5 points of ingress/egress providing easy site access for the over 50,000 cars per day on Bear Valley Road & 2nd Avenue.

- Adjacent to the 148 bed, 1,000 employee Desert Valley Hospital. This award winning hospital had 7,179 admissions, 1,070 inpatient procedures, 597 surgeries, and its emergency room had 32,392 visits in the last year data was made available.
- Family oriented trade area with significantly lower cost of living than in the Los Angeles basin resulting in greater disposable income for retail spending.
- Retailers in the immediate area include: Vons, Walgreens, CVS, Ross Dress for Less, Dollar Tree, Petco, In N Out, Starbucks, and 24 Hour Fitness.
- A multi-family 17.5 acre residential development with approximately 250 units is scheduled to be built behind Victor Valley Connection's 18.5 acre commercial center.