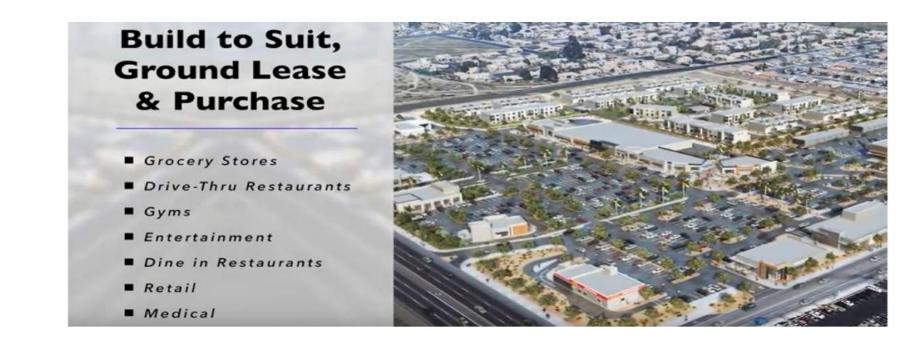

# Features

- Victor Valley Connection is a ± 36 acre mixed use development incorporating a ±91,000 SF entertainment, shopping, & medical destination to the 450,000 people in the Victor Valley.
- Build To Suit, Ground Lease, & Purchase Opportunities exist for Grocery, Drive-Thru, Fitness, Restaurant, Medical, and Entertainment Businesses.
- Centrally located on Bear Valley Rd. between 2nd & 3rd Ave, with some of the best demographics in the High Desert. Over 271,176 people live within a 15 minute drive time of the site and the day time population includes over 24,259 within 3 miles.
- Over 1,200 feet of highly visible Bear Valley Road frontage with 2 traffic signals and at least 5 points of ingress/egress providing easy site access for the over 50,000 cars per day on Bear Valley Road & 2nd Avenue.

- Adjacent to the 148 bed, 1,000 employee Desert Valley Hospital. This award winning hospital had 7,179 admissions, 1,070 inpatient procedures, 597 surgeries, and its emergency room had 32,392 visits in the last year data was made available.
- Family oriented trade area with significantly lower cost of living than in the Los Angeles basin resulting in greater disposable income for retail spending.
- Retailers in the immediate area include: Vons, Walgreens, CVS, Ross Dress for Less, Dollar Tree, Petco, In N Out, Starbucks, and 24 Hour Fitness.
- A multi-family 17.5 acre residential development with approximately 250 units is scheduled to be built behind Victor Valley Connection's 18.5 acre commercial center.