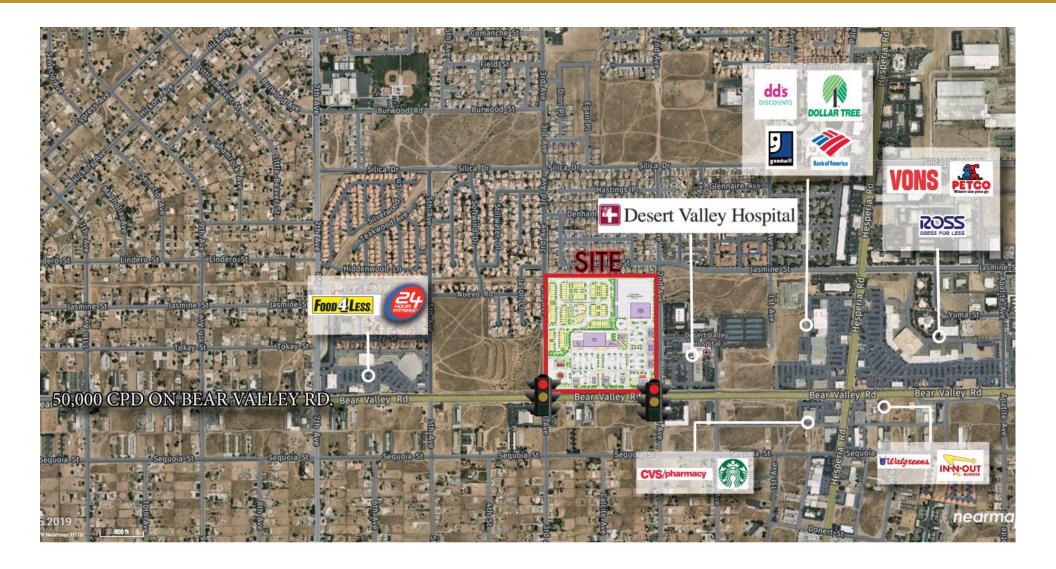

# **PAD USER MAP** | The Victor Valley Connection | Bear Valley Rd. Victorville, CA.

# **TRAFFIC GENERATORS** | The Victor Valley Connection | Bear Valley Rd. Victorville, CA.

The Victor Valley Connection will be located adjacent to The Desert Valley Hospital, which has been serving the High Desert of Southern California for over 25 years. This award-winning hospital has 148 beds with a separate ER, urgent care, cardiac unit, and a delivery unit with over 1,000 employees. Victor Valley College, approximately 2.5 miles from The Victor Valley Connection, enrolls close to 12,000 students who are earning degrees and certificates in 22 different fields. Adjacent to Victor Valley College, is a brand-new bike and walking concrete trail along the Mojave River. This Riverwalk trail is a great spot for exercise and family fun. About a mile away from the Mojave Riverwalk trail head, is the impressive Spring Valley Lakes Association, known as "The Jewel of the High Desert". Spring Valley Lakes is comprised of a beautiful 18-hole golf course, beach with swimming area, three parks, fourteen fishing areas, and over 4,200 individually owned residential lots.