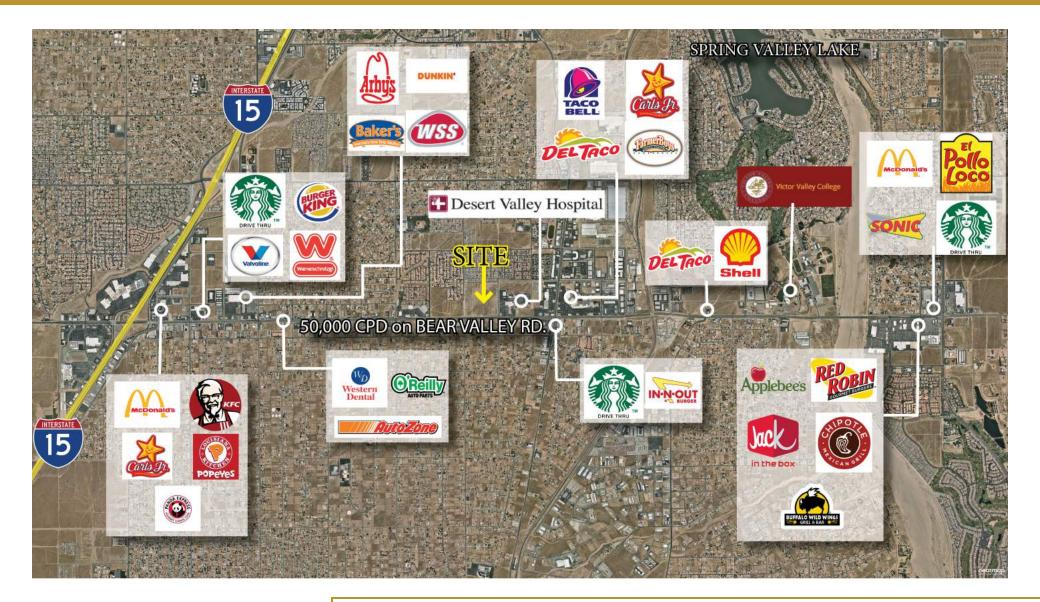

# **PAD USER MAP** | The Victor Valley Connection | Bear Valley Rd. Victorville, CA.

## ROXY KLEIN

Retail Sales & Leasing Specialist O: 909.457.0267 | C: 909.576.4259 roxy@progressiverep.com DRE #01264392

# BRAD UMANSKY

# **TRAFFIC GENERATORS** | The Victor Valley Connection | Bear Valley Rd. Victorville, CA.

The Victor Valley Connection will be located adjacent to The Desert Valley Hospital, which has been serving the High Desert of Southern California for over 25 years. This award-winning hospital has 148 beds with a separate ER, urgent care, cardiac unit, and a delivery unit with over 1,000 employees. Victor Valley College, approximately 2.5 miles from The Victor Valley Connection, enrolls close to 12,000 students who are earning degrees and certificates in 22 different fields. Adjacent to Victor Valley College, is a brand-new bike and walking concrete trail along the Mojave River. This Riverwalk trail is a great spot for exercise and family fun. About a mile away from the Mojave Riverwalk trail head, is the impressive Spring Valley Lakes Association, known as "The Jewel of the High Desert". Spring Valley Lakes is comprised of a beautiful 18-hole golf course, beach with swimming area, three parks, fourteen fishing areas, and over 4,200 individually owned residential lots.