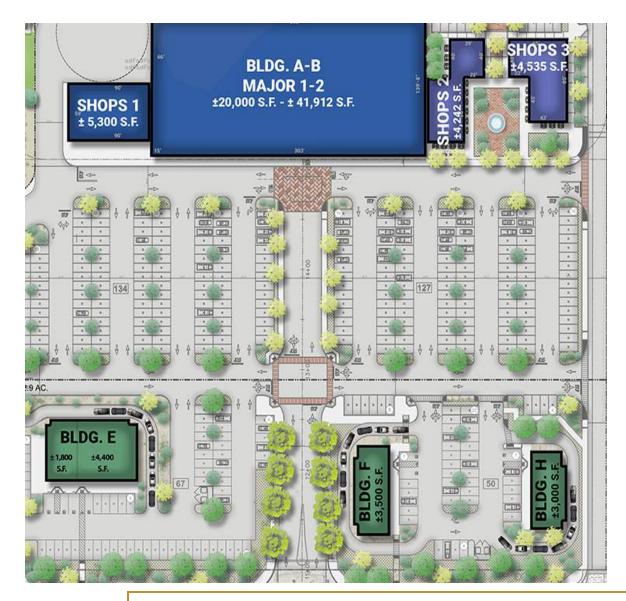

, In N Out, Starbucks, and 24 Hour Fitness.
- A multi-family 17.5 acre residential development with approximately 250 units is scheduled to be built behind Victor Valley Connection's 18.5 acre commercial center.





BRAD UMANSKY President O: 909.230.4500 | C: 909.816.4884 brad@progressiverep.com CalDRE #01137100

ROXY KLEIN Retail Sales & Leasing Specialist O: 909.457.0267 | C: 909.576.4259 roxy@progressiverep.com CalDRE #01264392

# **SITE PLAN** | The Victor Valley Connection | Entire Mixed-Use Development





Retail Sales & Leasing Specialist O: 909.457.0267 | C: 909.576.4259 roxy@progressiverep.com DRE #01264392 BRAD UMANSKY President O: 909.230.4500 | C: 909.816.4884 brad@progressiverep.com DRE #01137100

5

# **SITE PLAN** | The Victor Valley Connection | Commercial Availabilites





## ROXY KLEIN Retail Sales & Leasing Specialist O: 909.457.0267 | C: 909.576.4259 roxy@progressiverep.com DRE #01264392

# **AERIAL** | The Victor Valley Connection | Bear Valley Rd. Victorville, CA.





## **ROXY KLEIN**

Retail Sales & Leasing Specialist O: 909.457.0267 | C: 909.576.4259 roxy@progressiverep.com DRE #01264392

### **BRAD UMANSKY**





## ROXY KLEIN

Retail Sales & Leasing Specialist O: 909.457.0267 | C: 909.576.4259 roxy@progressiverep.com DRE #01264392

#### **BRAD UMANSKY**

# **PAD USER MAP** | The Victor Valley Connection | Bear Valley Rd. Victorville, CA.





## ROXY KLEIN

Retail Sales & Leasing Specialist O: 909.457.0267 | C: 909.576.4259 roxy@progressiverep.com DRE #01264392

# BRAD UMANSKY

# **TRAFFIC GENERATORS** | The Victor Valley Connection | Bear Val