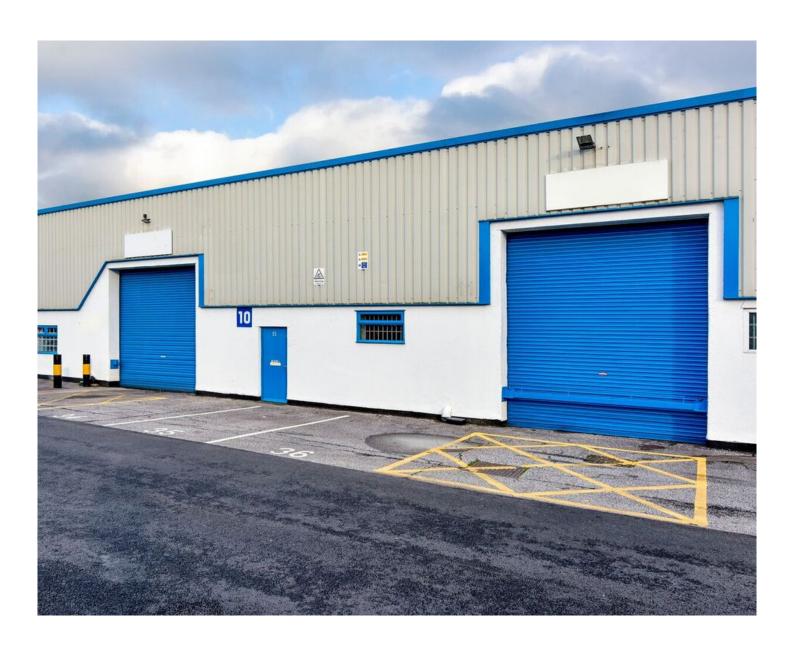

- We have 2 refurbished industrial spaces of 2,544 sq ft and 8,390 sq ft available separately or can be combined to provide 10,934 sq ft
- Warehouse, office and ancillary space
- Close to Trafford Park and Manchester city centre
- Great access to the motorway network of the M60 and M62
- WC facilities
- Roller shutter
- Eaves height of 5.79m
- 3 phase electricity
- Parking included
- Flexible lease terms
- Rents from £6.50 per sq ft exclusive
- A copy of the EPC is available on request
- Balancing service charge