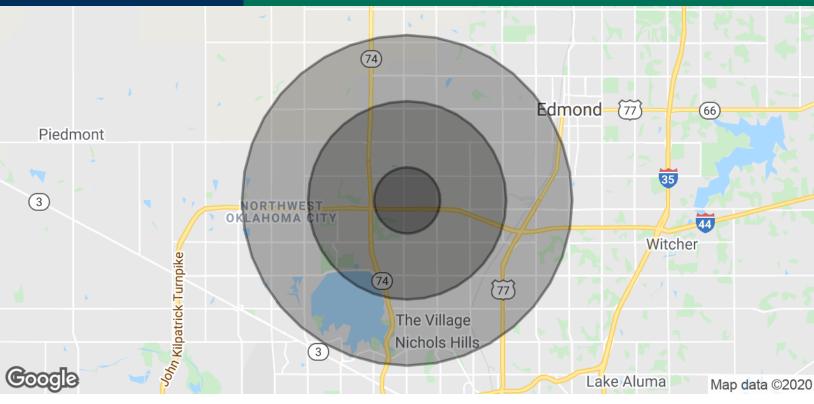

GEORGE WILLIAMS, CCIM 405.239.1270 gwilliams@priceedwards.com priceedwards.com

GEORGE WILLIAMS, CCIM 405.239.1270 gwilliams@priceedwards.com priceedwards.com

| POPULATION           | 1 MILE    | 3 MILES   | 5 MILES   |
|----------------------|-----------|-----------|-----------|
| Total Population     | 7,942     | 58,192    | 138,124   |
| Average age          | 32.1      | 35.9      | 36.3      |
| Average age (Male)   | 31.2      | 34.8      | 34.6      |
| Average age (Female) | 33.6      | 37.0      | 37.3      |
| HOUSEHOLDS & INCOME  | 1 MILE    | 3 MILES   | 5 MILES   |
| Total households     | 4,096     | 26,394    | 58,888    |
| # of persons per HH  | 1.9       | 2.2       | 2.3       |
| Average HH income    | \$61,559  | \$76,884  | \$81,839  |
| Average house value  | \$180,435 | \$192,742 | \$200,879 |

<sup>\*</sup> Demographic data derived from 2010 US Census