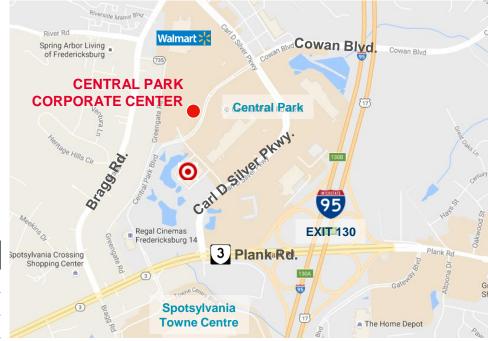

#### **Property Features**

- Class A office space located in Central Park Corporate Center
- Space has reception, 11 offices, conference room, work room and kitchenette
- Suites offer nice view from the second floor
- Just off I-95 Exit 130
- Adjacent to restaurants and amenities