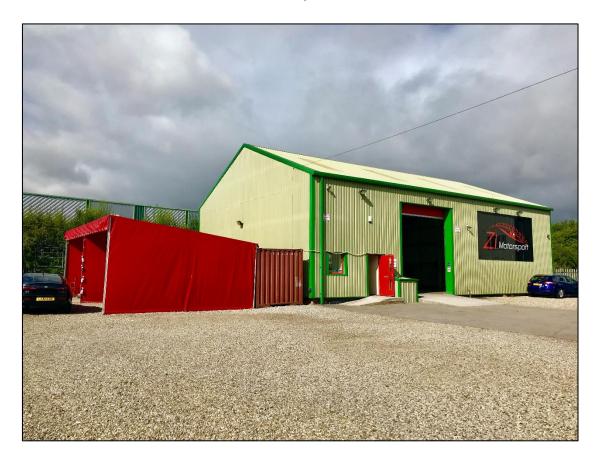

#### **DESCRIPTION**

The property is a detached purpose built industrial building, constructed of steel portal frame, clad with plastic coated steel insulated panels, beneath a pitched roof of similar material, which includes an element of roof lights.

Within the front elevation is a sectional up and over access leading to the main industrial area, together with a pedestrian door, leading to a reception area, with rear office and storage, together with lavatory accommodation.

At first floor there is further accommodation providing offices, meeting room and storage areas.

The industrial area is heated by way of an oil fired hot air blower.

Eaves Height - 5.36 m