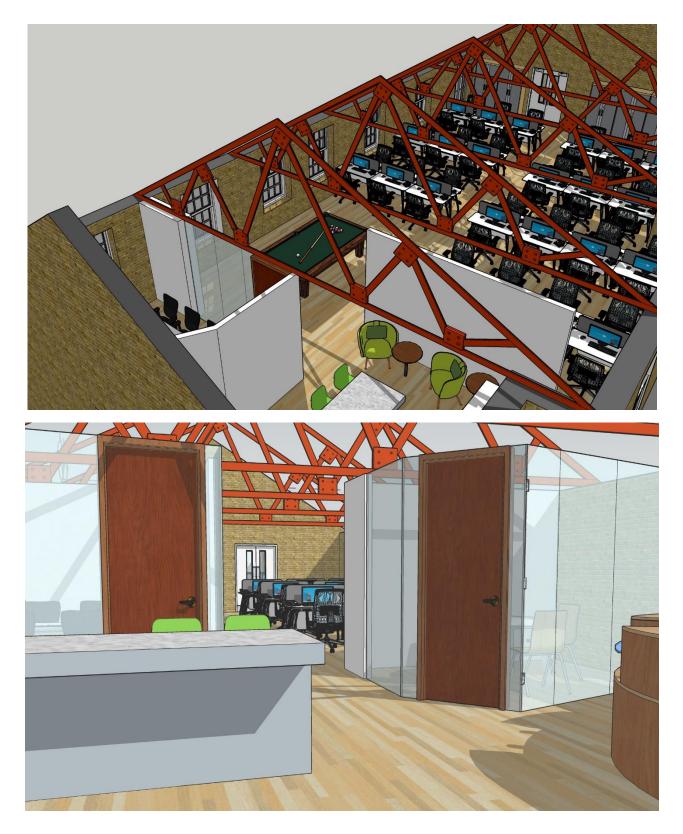

## PROPOSED CGI LAYOUT

TSP is Regulated by RICS | RICS Firm No. 717029 | Company Registration No. 6807280 | VAT No. 977 5366. Registered address 190 Camden High Street, London, NW1 8QP. The Particulars do not form part of any offer of contract. These are issued as a general guide, but do not constitute representation of fact. Parties should satisfy themselves as to the accuracy stated, all prices/rents are quoted exclusive of VAT.

#### PROPERTY

Nearest Train Stations: Southwark/Borough (0.4 miles)

- Open plan layout
- Wood flooring
- Exposed brickwork
- Excellent natural light
- Kitchen

- All utilities and services included in rent
- 2 x WC's & shower
- Can be fully fitted to specification (c.80 desks)
- Secure access
- Office hours security