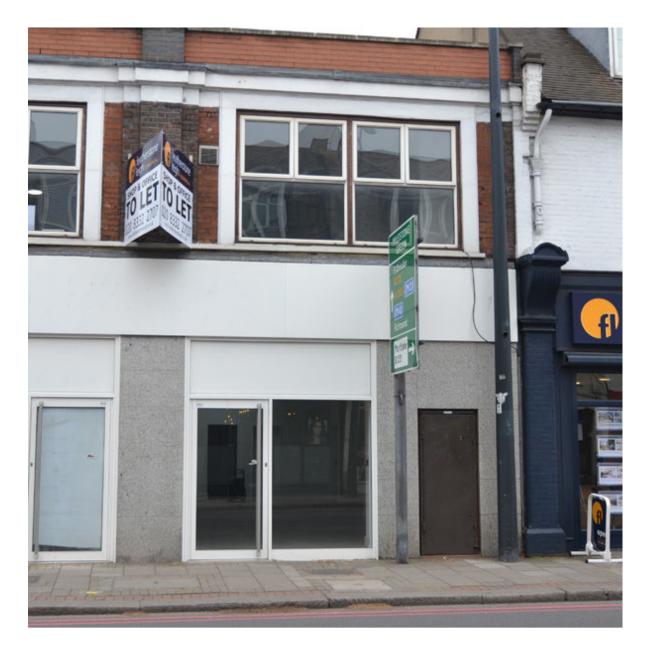

# TO LET SHOP & FIRST FLOOR OFFICE – TOGETHER OR SEPERATELY

359 UPPER RICHMOND ROAD WEST, EAST SHEEN, SW14 8QN

**NEW LEASE: TERMS TO BE AGREED** 

GROUND FLOOR SHOP: 662 SQ FT (61.5 SQ M) - £20,000 PAX FIRST FLOOR OFFICE: 389 SQ FT (36.1) - £8,500 PAX

#### **DESCRIPTION:**

Ground floor shop to let with office accommodation on the first floor. The ground floor current use class is A2 Financial & Professional Services, however the use can revert back to A1 Retail through permitted change. The opportunity can be let as a whole or the owner will consider an individual break up.