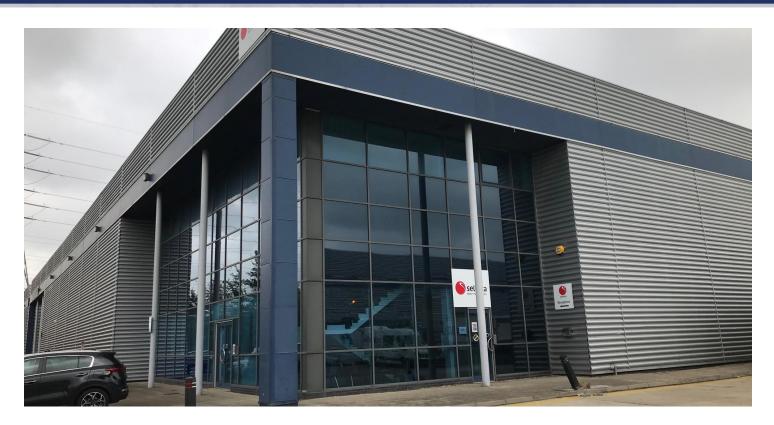

### Description

The property comprises a modern end of terrace steel portal frame warehouse with front feature glazed wall entrance and offices at first floor. The warehouse has 2 level loading doors accessed off a yard area to the rear. The property benefits from B2/B8 use.

### **Key Benefits**

- ✓ 2 ground level loading doors
- ✓ 33m yard depth
- ✓ 8m clear internal height
- ✓ 37.5 kN/m³ floor loading
- ✓ Office heating and cooling system
- ✓ 20 car parking spaces
- ✓ Potential for secure yard