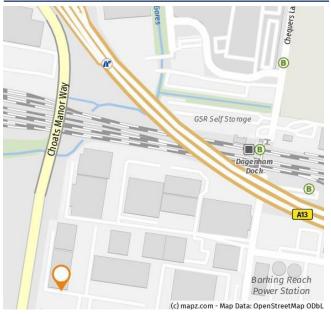

#### Location

Thames Gateway Park is situated off the Goresbrook Interchange at Dagenham Dock on the A13 dual carriageway midway between M25 junctions 30 / 31 and the City of London. It adjoins Dagenham Dock station and a bus terminus.

#### **Location Plan**