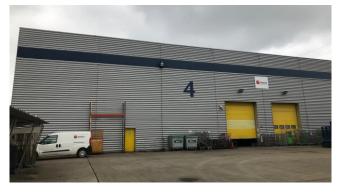

### Description

The property comprises a modern end of terrace steel portal frame warehouse with front feature glazed wall entrance and offices at first floor. The warehouse has 2 level loading doors accessed off a yard area to the rear. The property benefits from B2/B8 use.

### **Key Benefits**

- ✓ 2 ground level loading doors
- ✓ 33m yard depth
- ✓ 8m clear internal height
- ✓ 37.5 kN/m³ floor loading
- ✓ Office heating and cooling system
- ✓ 20 car parking spaces
- ✓ Potential for secure yard