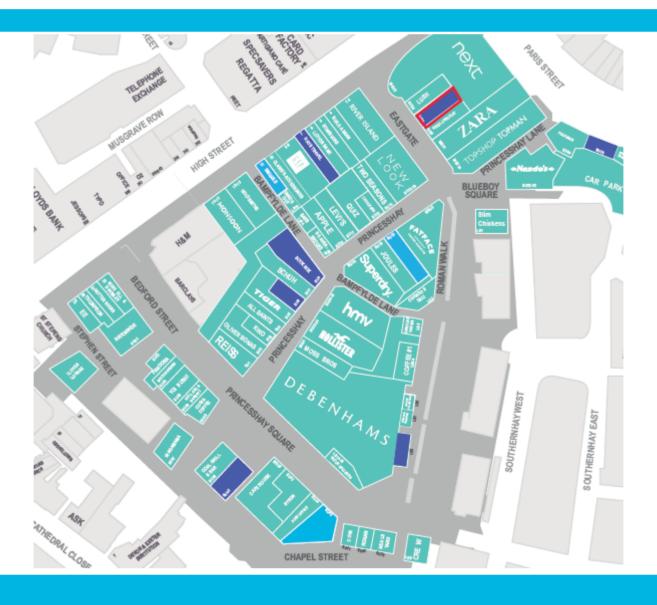

#### LOCATION

Exeter is the largest retail centre in the region of Devon. The city has a thriving student population of 28,000.

Princesshay shopping centre is located in the heart of Exeter, easily accessible by car, bus and train. With a catchment population of over 1 million, Princesshay provides 530,000 sq ft of retail and leisure space. The centre attracts wealthy ACORN groups with 74% of visitors being made up from the top 3 most affluent ACORN categories.

The unit is located in a prominent location adjacent to **Hotel Chocolat** and **Lush.** Other nearby retailers include **River Island** and **Zara.** 