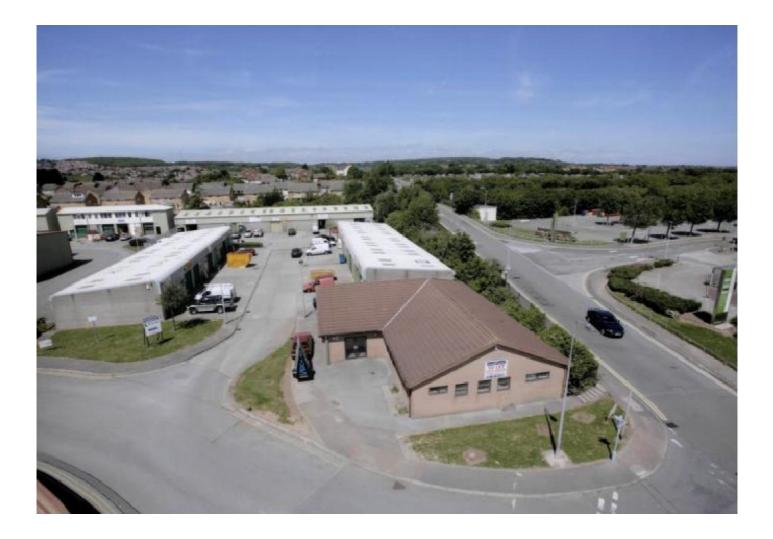

### **Plamerston Workshops**

## Plamerston Road, Barry, Vale of Glamorgan, CF63 2YZ

## From 56 SQ M (600 SQ FT) to 111 SQ M (1,200 SQ FT)

Palmerston Workshops are located just of Palmerston Road, Barry, immediately opposite Waitrose Supermarket.

The estate is approximately one mile from the centre of Barry and 8 miles west of Cardiff, with access to junction 33 of the M4 motorway via the A4232 PDR.

#### Description

Palmerston workshop comprises three terraces of starter units and a self-contained office block split into 4 suites.

The workshop units offer clear open space with level access doors to the front elevation and toilet facilities to the rear.