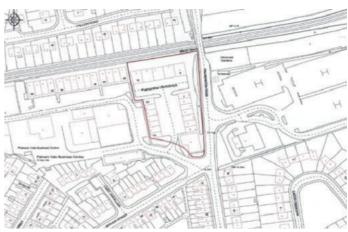

## From 56 SQ M (600 SQ FT) to 111 SQ M (1,200 SQ FT)

Palmerston Workshops are located just of Palmerston Road, Barry, immediately opposite Waitrose Supermarket.

The estate is approximately one mile from the centre of Barry and 8 miles west of Cardiff, with access to junction 33 of the M4 motorway via the A4232 PDR.