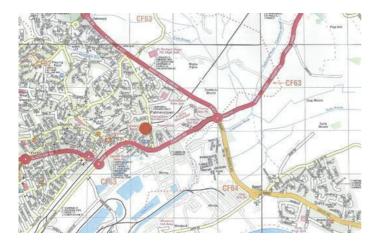

## From 56 SQ M (600 SQ FT) to 111 SQ M (1,200 SQ FT)

Palmerston Workshops are located just of Palmerston Road, Barry, immediately opposite Waitrose Supermarket.

The estate is approximately one mile from the centre of Barry and 8 miles west of Cardiff, with access to junction 33 of the M4 motorway via the A4232 PDR.