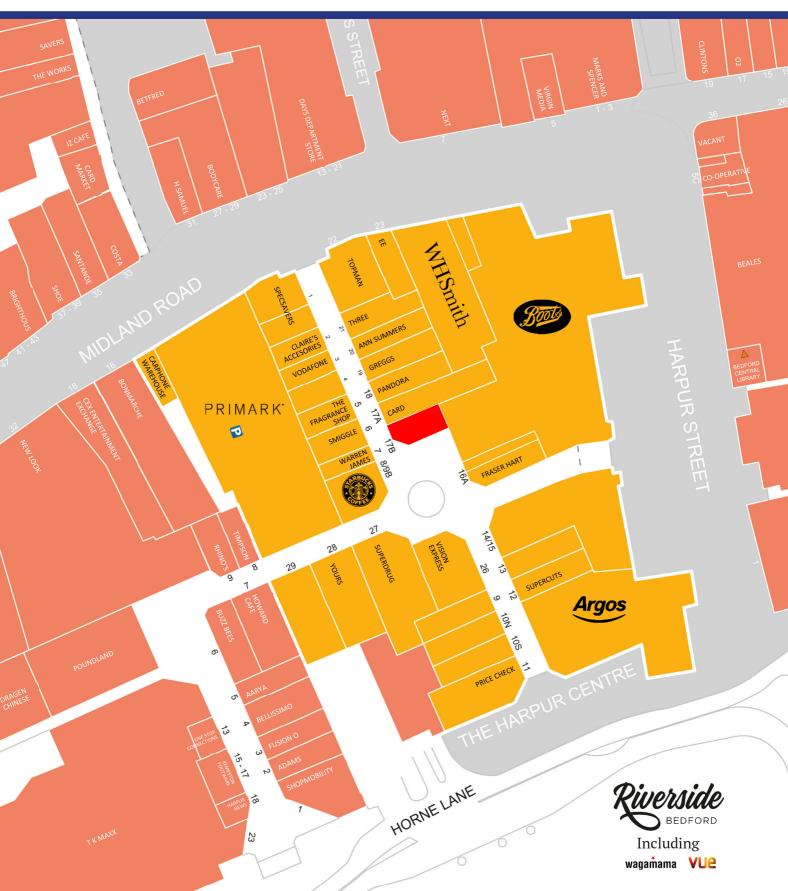

#### **LOCATION**

The Harpur Centre is situated in the heart of Bedford and is the principal shopping centre within the town anchored by **Primark**, **Boots** and **Topshop**. Other notable tenants include **TK Maxx**, **Pandora** and **Superdrug**.

The subject unit is situated in a prominent position on the Midland Road Mall and the central atrium. It is adjacent to the newly opened **Starbucks**, **Boots** and **Card Factory**.

7.8 million
PER ANNUM