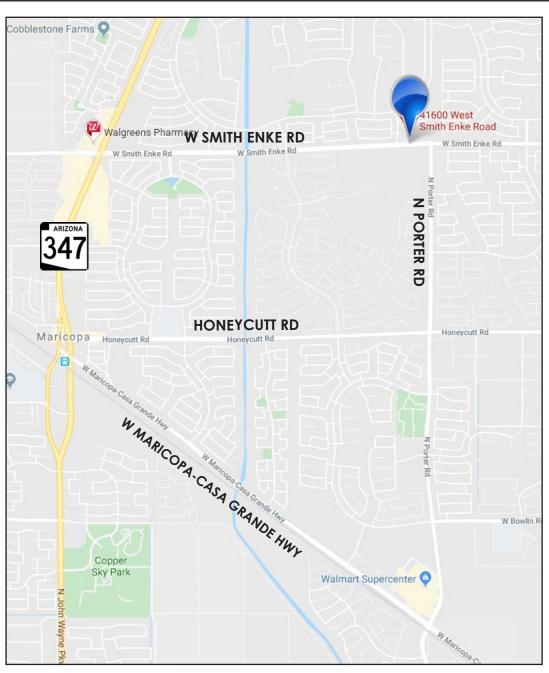

# 41600 WEST SMITH ENKE ROAD

BLDG 11, SUITE 126/127 | MARICOPA, AZ 85138 NEW SPEC BUILD OFFICE CONDO AVAILABLE FOR LEASE STAPTING Q1710N

LEASE RATE: \$23.00 NNN with \$50/SF TI Allowance

### ■ 41600 W SMITH ENKE ROAD ■

- Suite 126/127
- ±2,871 SF Office Condo
- Construction Starting Q1 2020
- NEC of W Smith Enke & N Porter Rd in Maricopa
- 5.5/1,000 Parking Ratio

LL is offering a \$50/SF TI allowance!