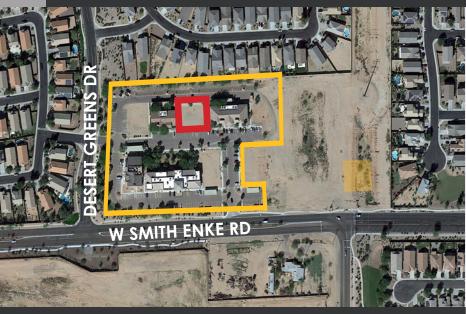

### ■ 41600 W SMITH ENKE ROAD ■

- Suite 126/127
- ±2,871 SF Office Condo
- Construction Starting Q1 2020
- NEC of W Smith Enke & N Porter Rd in Maricopa
- 5.5/1,000 Parking Ratio

LL is offering a \$50/SF TI allowance!

## 41600 W SMITH ENKE RD