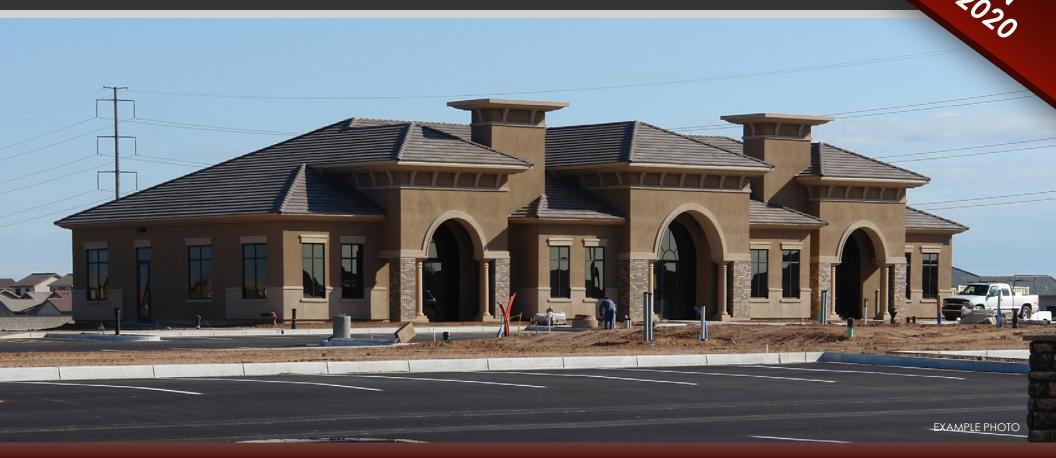

# 41600 WEST SMITH ENKE ROAD

BLDG 11, SUITE 126/127 | MARICOPA, AZ 85138 NEW SPEC BUILD OFFICE CONDO AVAILABLE FOR LEASE STAPTING Q1710N

LEASE RATE: \$23.00 NNN with \$50/SF TI Allowance

### ■ 41600 W SMITH ENKE ROAD ■

- Suite 126/127
- ±2,871 SF Office Condo
- Construction Starting Q1 2020
- NEC of W Smith Enke & N Porter Rd in Maricopa
- 5.5/1,000 Parking Ratio

LL is offering a \$50/SF TI allowance!

## LEASE RATE: \$23.00 NNN

BLDG 11, TYPE H

The information contained herein has been obtained from various sources. We have no reason to doubt its accuracy; however, J & J Commercial Properties, Inc. has not verified such information and makes no guarantee, warranty or representation about such information. The prospective buyer or lessee should independently verify all dimensions, specifications, floor plans, and all information prior to the lease or purchase of the property. All offerings are subject to prior sale, lease, or withdrawal from the market without prior notice. Effective 02 13 20