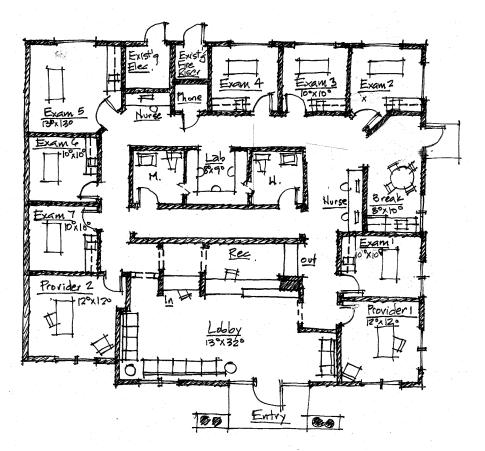

## ■ 41600 W SMITH ENKE ROAD ■

Conceptual **MEDICAL** floor plan

Conceptual

OFFICE floor plan

The information contained herein has been obtained from various sources. We have no reason to doubt its accuracy; however, J & J Commercial Properties, Inc. has not verified such information and makes no guarantee, warranty or representation about such information. The prospective buyer or lessee should independently verify all dimensions, specifications, floor plans, and all information prior to the lease or purchase of the property. All offerings are subject to prior sale, lease, or withdrawal from the market without prior notice. Effective 02 13 20