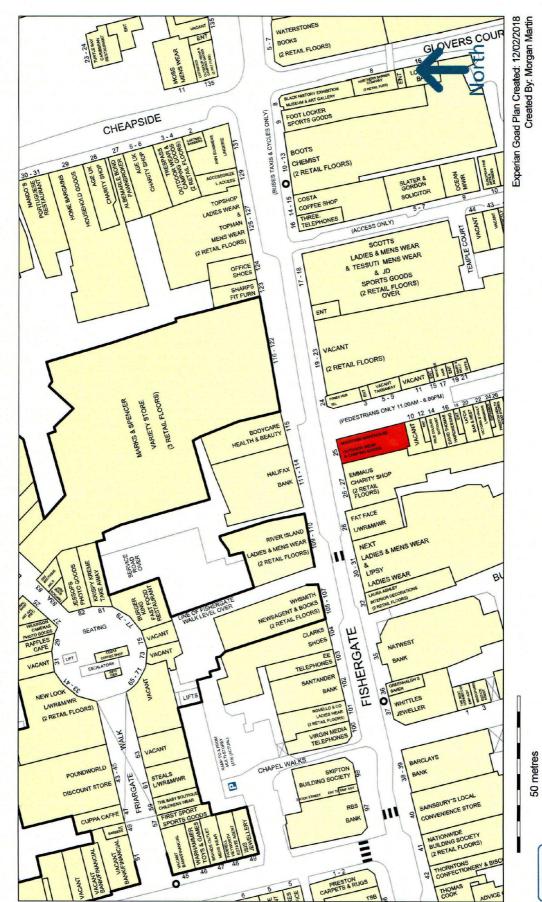

# 25 Fishergate PRESTON PR1 3NN

Potential to combine with adjacent premises

The property occupies a prime position on Fishergate close to Next, River Island, Marks & Spencer, JD Sports, Top Shop, Bank and Fat Face etc.