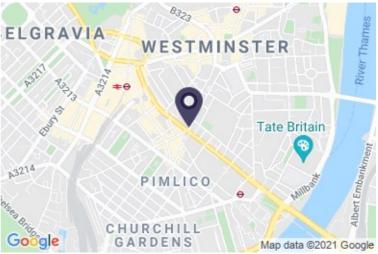

The property is located on the North east side of Rochester Row Junction with Vauxhall Bridge Road. It possesses a prominent corner location opposite Foxtons Estate Agency.

The area is serviced by significant transport links, namely Victoria Rail & Bus Station and Pimlico Underground Station (Victoria Line) and Victoria Underground Station (Victoria and District & Circle lines).

Nearby occupiers include, Tesco, Waitrose, Pret a Manger and Café Nero.