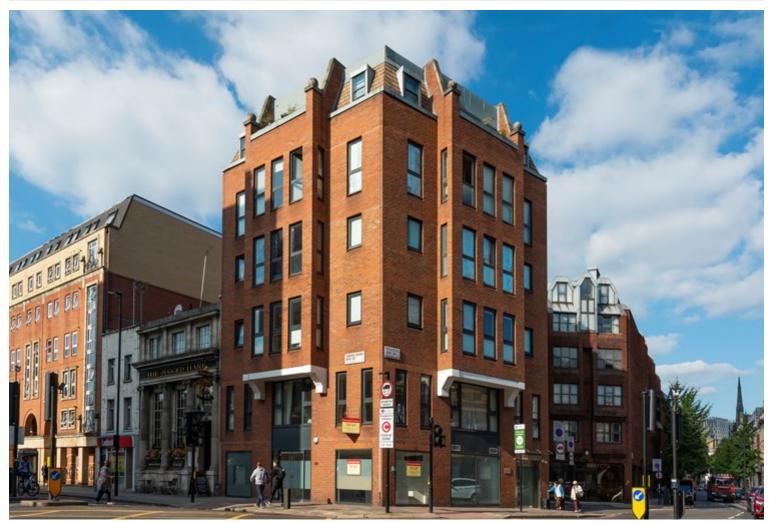

# 114 ROCHESTER ROW, LONDON SW1P **1JQ**

RETAIL ACCOMMODATION (USE CLASS E) TO RENT | 2,670 SQ FT | £70,000 PER

## 114 ROCHESTER ROW, LONDON SW1P 1JQ

The property is located on the North east side of Rochester Row Junction with Vauxhall Bridge Road. It possesses a prominent corner location opposite Foxtons Estate Agency.

The area is serviced by significant transport links, namely Victoria Rail & Bus Station and Pimlico Underground Station (Victoria Line) and Victoria Underground Station (Victoria and District & Circle lines).