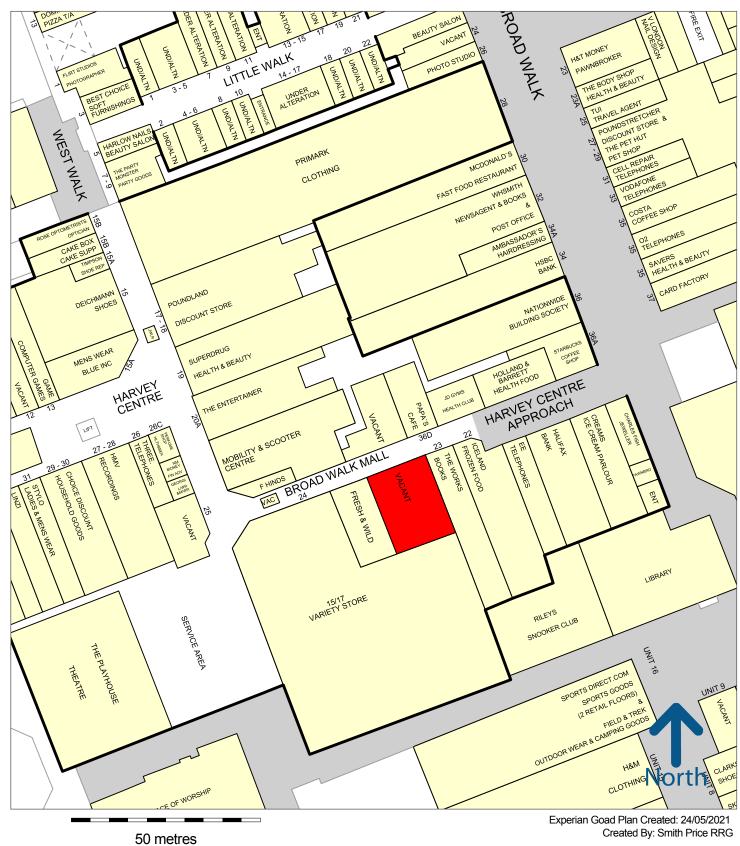

# UNIT 24, A/B THE HARVEY CENTRE

### Description

The property is located within The Harvey Centre in close proximity to retailers including **Superdrug**, **Poundland**, **Primark**, **Deichmann** and **Iceland**.

The former Marks & Spencer located directly opposite has been subdivided and tenants include **F Hinds**, **JD Gyms**, **Starbucks** and **Holland & Barrett**.

The premises form an important link from the Harvey Centre to The Water Gardens which includes **H&M**, **Sports Direct**, **Pandora**, **Next** and **River Island**.

Please refer to the attached copy of the street traders plan for further details.