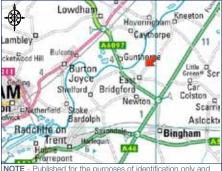

## Location

East Bridgford Business Park is situated off Kneeton Road on the outskirts of East Bridgford, a picturesque commuter village located approximately 10 miles between Nottingham and Newark. The A46 is situated within two miles of the property and gives access to Leicester in the south and Lincoln/Newark/A1 to the north-east. The location also provides good access to the A52 linking both Nottingham and Derby to the west and the A1/Grantham to the east.

# Viewings and Further Information

Strictly by appointment with the Sole Agent Savills.

NOTE - Published for the purposes of identification only and although believed to be correct its accuracy is not guaranteed. Reproduced from the Ordnance Survey Map with the permission of the Controller of H.M. Stationery Office © Crown copyright licence number 100024244 Savills (L&P) Limited.