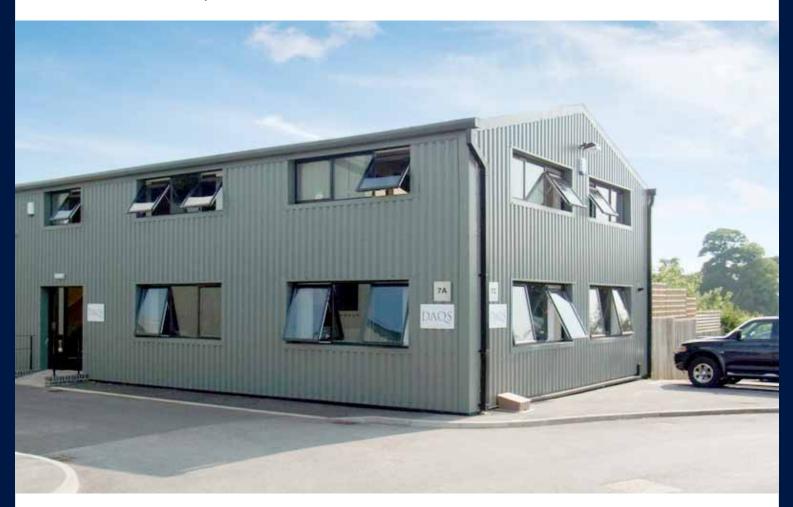

# Office Suite 7A

East Bridgford Business Park, Kneeton Road, East Bridgford Nottingham NG13 8PJ

To Let - 1,063 sq ft

- Suite 7A (Ground Floor) 98.76 sq m (1,063 sq ft)
- Well presented Business Park setting
- Convenient location close to the new A46 dual carriageway and A52
- Rent: £12,000 pax

## Location

East Bridgford Business Park is situated off Kneeton Road on the outskirts of East Bridgford, a picturesque commuter village located approximately 10 miles between Nottingham and Newark. The A46 is situated within two miles of the property and gives access to Leicester in the south and Lincoln/Newark/A1 to the north-east. The location also provides good access to the A52 linking both Nottingham and Derby to the west and the A1/Grantham to the east.

## **Description**

Comprising a ground floor office suite in a new office building.

Suite 7A provides a large open plan office room, board room and kitchen with shared coms room and WC facilities which are accessed off the communal entrance lobby.