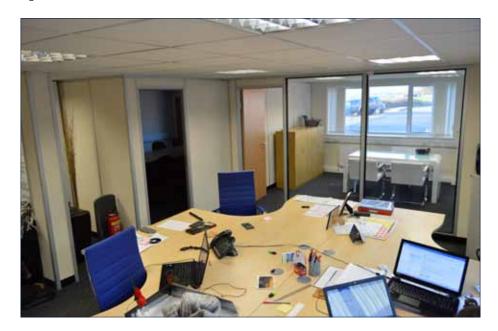

## **Description**

Comprising a ground floor office suite in a new office building.

Suite 7A provides a large open plan office room, board room and kitchen with shared coms room and WC facilities which are accessed off the communal entrance lobby.

The specification includes suspended ceilings with recessed CAT II lighting, radiators, three compartment perimeter trunking, carpets and kitchenette facilities. There is dedicated parking available with the office suite.