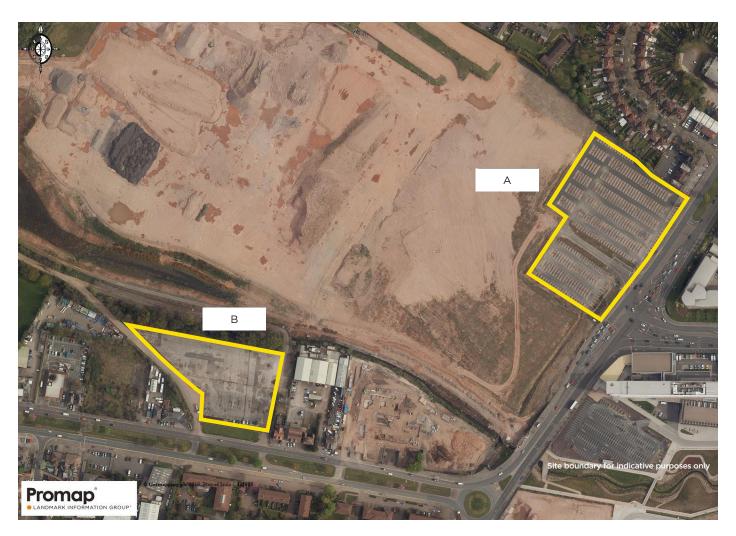

## Location

Located in a prominent position fronting the A38 within the established Longbridge Business Community.

The plots benefit from easy access to the Birmingham City Centre approximately 6 miles north east, and are within 3 miles of J4 M5 and M42 motorways.

# **Description**

- Open storage land
- Tarmac sites
- Secure
- 24/7 unrestricted access

## **Accommodation**

| AREA   | ACRES | HECTARES |
|--------|-------|----------|
| Plot A | 4.2   | 1.7      |
| Plot B | 2.2   | 0.9      |
| Total  | 6.4   | 2.6      |