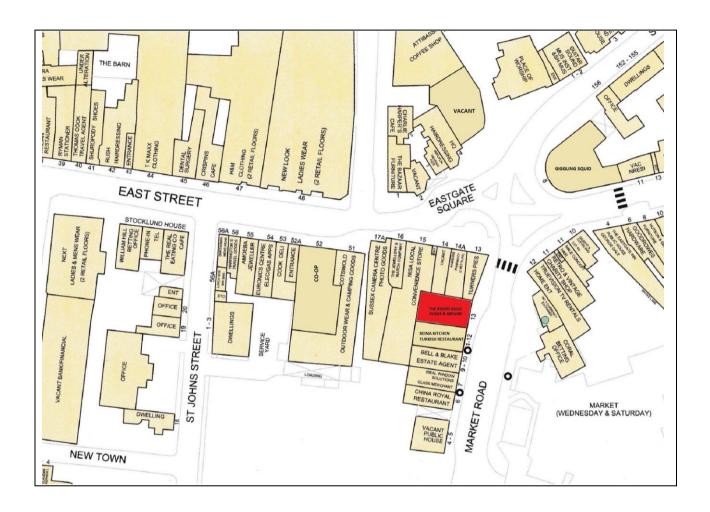

### LOCATION

The property is situated adjacent to East Street, the prime pedestrianised shopping pitch in Chichester. Nearby major retailers include TK Maxx, H&M, New Look and a new Co-operative Foodstore.

The premises are situated opposite the 900 space Cattlemarket car park, the largest car park in the city centre. Also close by is the restaurant 'circuit' in the east of the city centre with Giggling Squid, Brasserie Blanc, Attibassi, Ask, Reina Kitchen Meze, and a number of local independents, including Turners Pies adjacent.