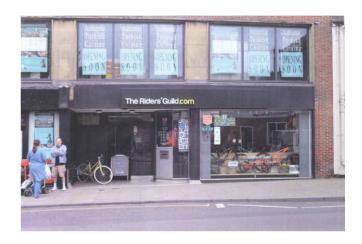

### LOCATION

The property is situated adjacent to East Street, the prime pedestrianised shopping pitch in Chichester. Nearby major retailers include TK Maxx, H&M, New Look and a new Co-operative Foodstore.

The premises are situated opposite the 900 space Cattlemarket car park, the largest car park in the city centre. Also close by is the restaurant 'circuit' in the east of the city centre with Giggling Squid, Brasserie Blanc, Attibassi, Ask, Reina Kitchen Meze, and a number of local independents, including Turners Pies adjacent.

#### THE PROPERTY

The unit is arranged mainly at ground floor with a small storage area above, the premises having the following approximate dimensions and floor areas:-

| Gross Frontage        | 30ft 9ins   | 9.38m     |
|-----------------------|-------------|-----------|
| Internal Width        | 28ft 4ins   | 8.67m     |
| Main Shop             | 36ft 6ins   | 11.13m    |
| Built Depth           | 56ft 3ins   | 17.15m    |
| Front Sales           | 1,020 sq ft | 94.8 sq m |
| Rear Sales/Stock      | 455 sq ft   | 41.8 sq m |
| First Floor Ancillary | 370 sq ft   | 34.4 sq m |