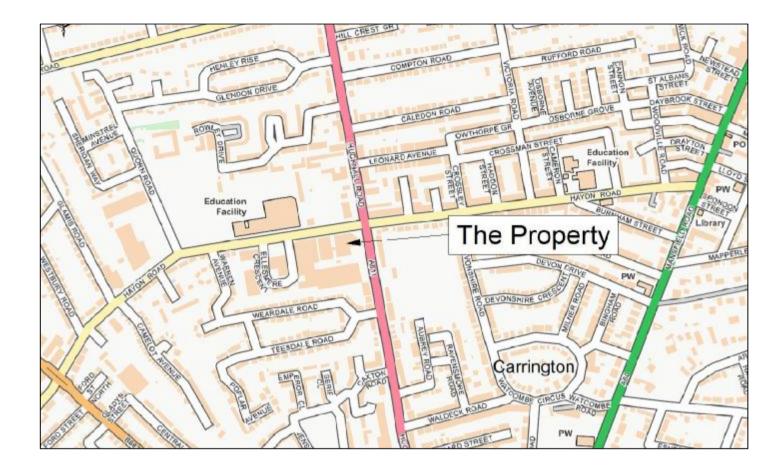

Hartley House Business Centre is situated on the corner of Haydn Road and Hucknall Road (A611) approximately 2 miles north of the City Centre.