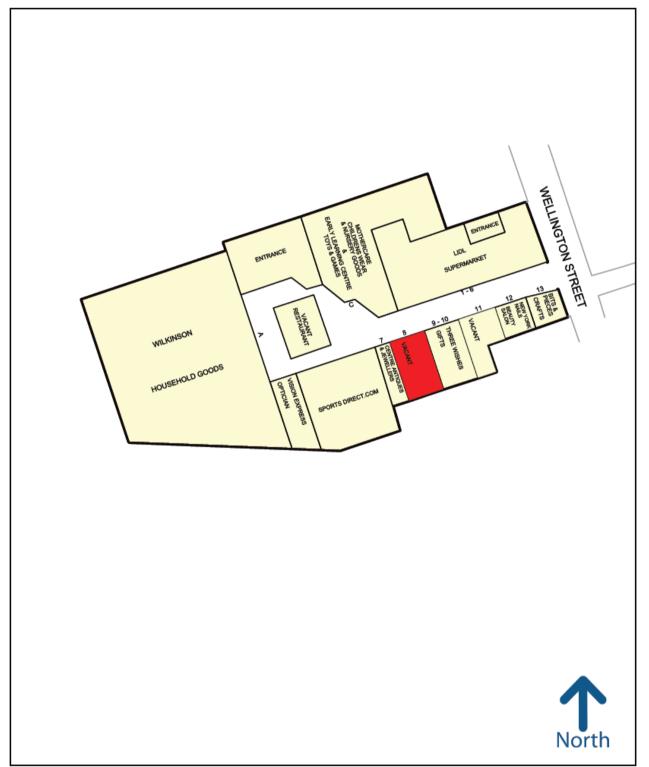

### 4 Low Walk, The Wellington Centre, Aldershot, GU11 1DB

The premises occupy a prime location on the Low Walk adjacent to **LOCATION** 

> Sportsdirect.com and Wilko, Wimpy food court and Lidl supermarket. The Wellington Centre benefits from an average footfall of

approximately 88,000 per week.

DESCRIPTION The property is arranged over ground floor sales with an approximate

gross internal area of 963 sq ft. [89.46 sq m].

The neighbouring units 2 & 3 Low Walk are available which offers a total

floor area of 2,453 sq ft [227.9 sq m]. Further details are available upon

request.

**TERMS** The premises are available on a new lease for a term of years to be

agreed between the parties.

RENT £14,500 per annum exclusive.