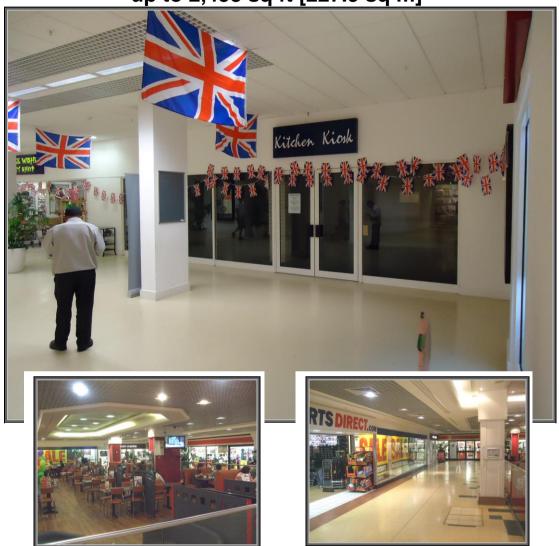

### 4 Low Walk, The Wellington Centre, Aldershot, GU11 1DB

The premises occupy a prime location on the Low Walk adjacent to **LOCATION** 

> Sportsdirect.com and Wilko, Wimpy food court and Lidl supermarket. The Wellington Centre benefits from an average footfall of

approximately 88,000 per week.

DESCRIPTION The property is arranged over ground floor sales with an approximate

gross internal area of 963 sq ft. [89.46 sq m].

The neighbouring units 2 & 3 Low Walk are available which offers a total