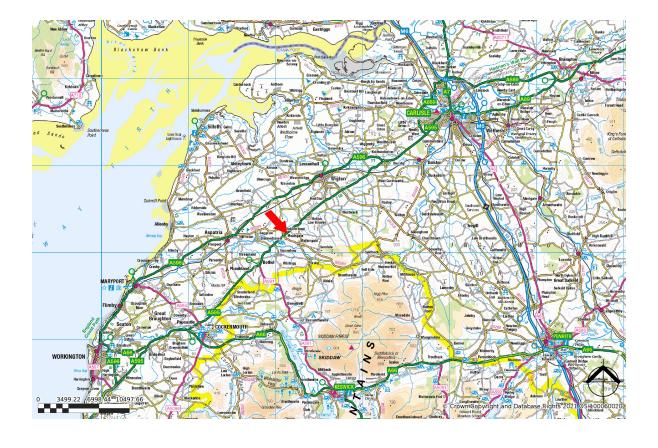

### **LOCATION**

The property is located approx. 5.5 miles south-west of Wigton, just off the junction with the A595 at Mealsgate.

Keswick is approx. 15 miles south and Cockermouth 10 miles.

The principle population and commercial hubs of Carlisle and Workington are equidistant from the subject property, being 16 miles in either direction.