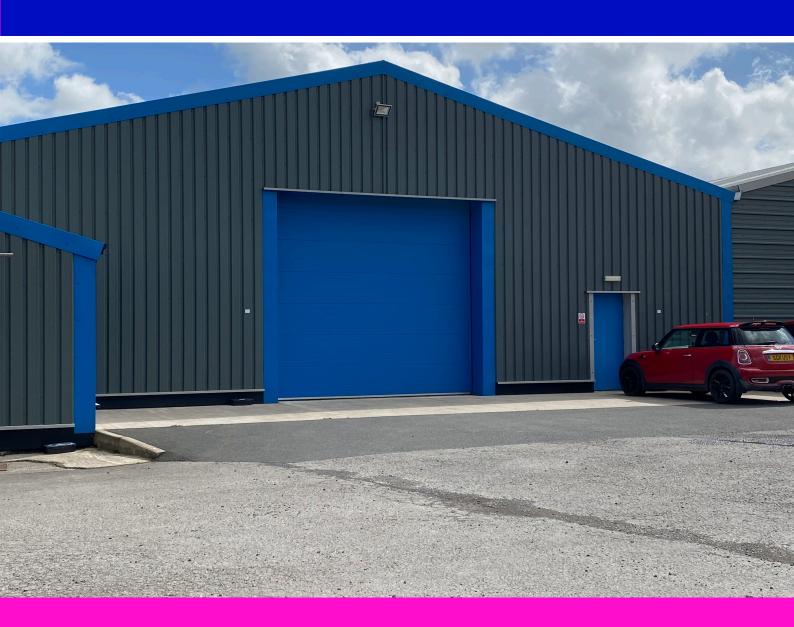

### **DESCRIPTION**

Two adjoining self-contained commercial industrial units with up-and-over roller shutter door access, concrete frame construction, block-work walls and newly installed profile steel sheet cladding.

The roof comprises insulated pitch-profile steel sheet cladding above a solid concrete floor.

The area to the front of the units is due to be resurfaced in tarmacadam to provide additional communal parking and turning space for the loading and unloading of vehicles.

### **ACCOMMODATION**

The units comprise the following approximate areas: -

Unit 3 - 5,830 sq. ft. (542 sq. m.)

Unit 4 - 5,506 sq. ft. (512 sq. m.)

There is parking for vehicles immediately in front of the buildings.