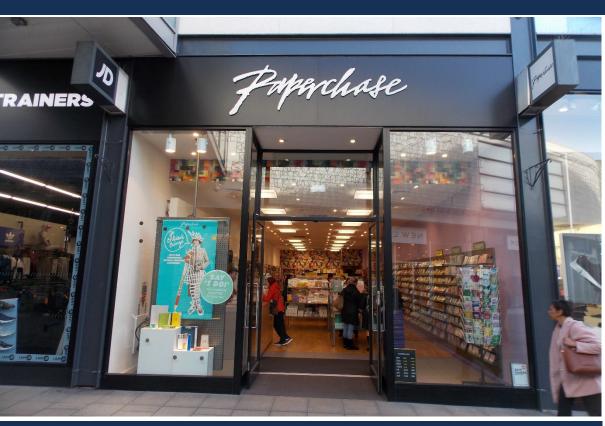

# **ENFIELD – UNIT 19 PALACE EXCHANGE**

### **RATEABLE VALUE**

£77,000 (2017 assessment)

**SUBJECT TO CONTRACT**& VACANT POSSESSION

- Occupies a prime location adjacent to JD Sports and opposite Top Shop and River Island.
- The annual footfall for the two schemes combined is approximately 13 million.
- Nearby occupiers include M&S, Next, H&M and Pearsons department store.