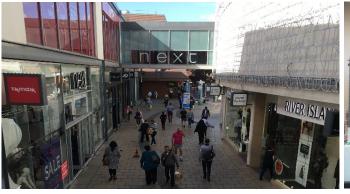

### **RATEABLE VALUE**

£77,000 (2017 assessment)

**SUBJECT TO CONTRACT**& VACANT POSSESSION

- Occupies a prime location adjacent to JD Sports and opposite Top Shop and River Island.
- The annual footfall for the two schemes combined is approximately 13 million.
- Nearby occupiers include M&S, Next, H&M and Pearsons department store.