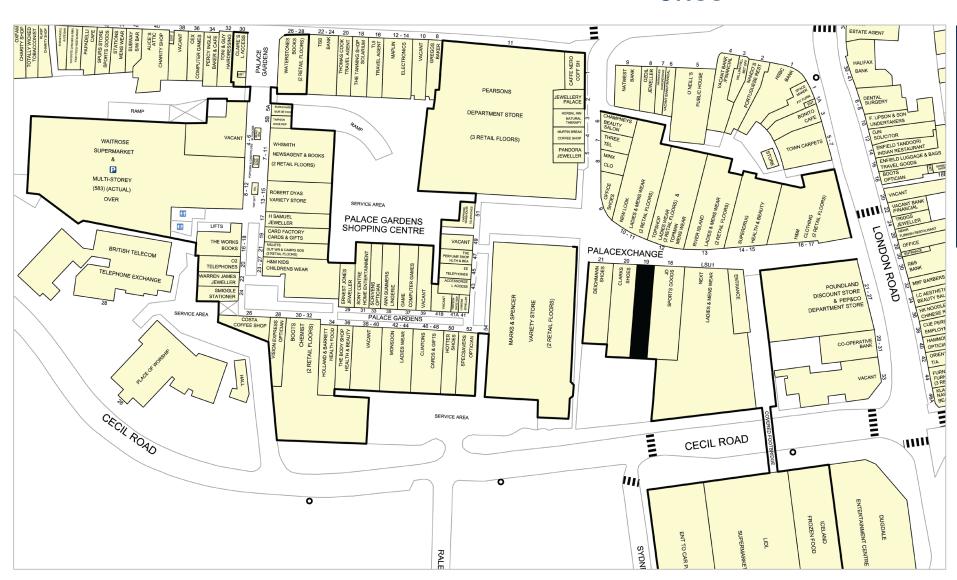

# **ENFIELD – UNIT 19 PALACE EXCHANGE**

### **RATEABLE VALUE**

£77,000 (2017 assessment)

**SUBJECT TO CONTRACT**& VACANT POSSESSION

- Occupies a prime location adjacent to JD Sports and opposite Top Shop and River Island.
- The annual footfall for the two schemes combined is approximately 13 million.
- Nearby occupiers include M&S, Next, H&M and Pearsons department store.