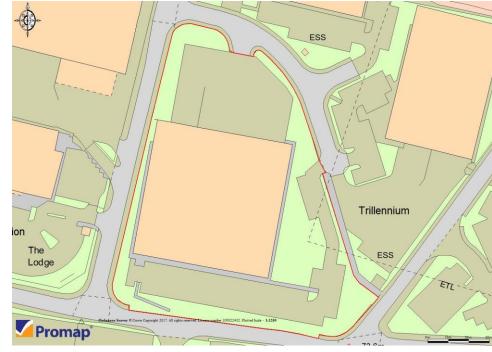

#### LOCATION

The unit is situated at Trillennium Point in Coleshill, an established industrial estate and logistics location. The detached unit is located to the front of the estate with prominent frontage to Gorsey Lane and providing quick access to the Lichfield Road (A446).

The area boasts strong transport links with east access via the A446 to J4 of the M6 motorway and J7A of the M42 motorway approximately 3 miles away.