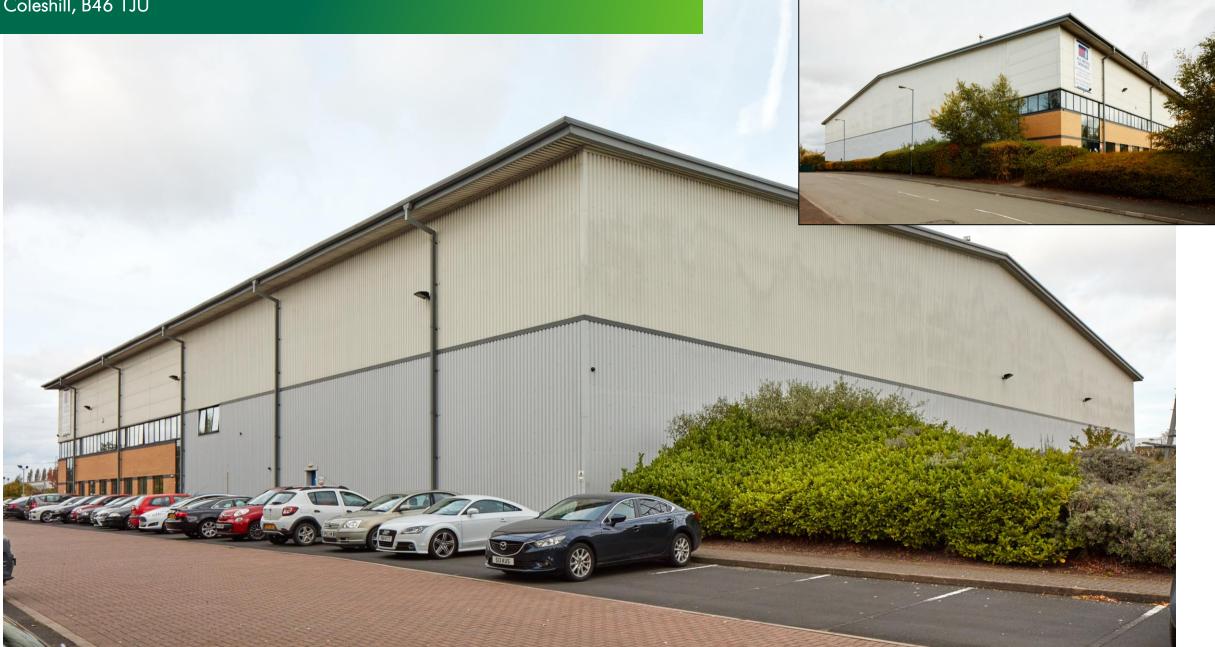

### WAREHOUSE UNIT 50,329 sq ft (4,675 sq m)

#### Description

In summary the property comprises the following:

- + Approximately 10m eaves
- + 2 dock level access loading doors
- + 3 level access loading doors
- + Good self-contained site with secure yard
- + Approximately 37.5m yard depth
- + 2 Storey fully fitted office accommodation
- + Fully fitted with lighting and heating
- + 93 car parking spaces

#### LOCATION

The unit is situated at Trillennium Point in Coleshill, an established industrial estate and logistics location. The detached unit is located to the front of the estate with prominent frontage to Gorsey Lane and providing quick access to the Lichfield Road (A446).