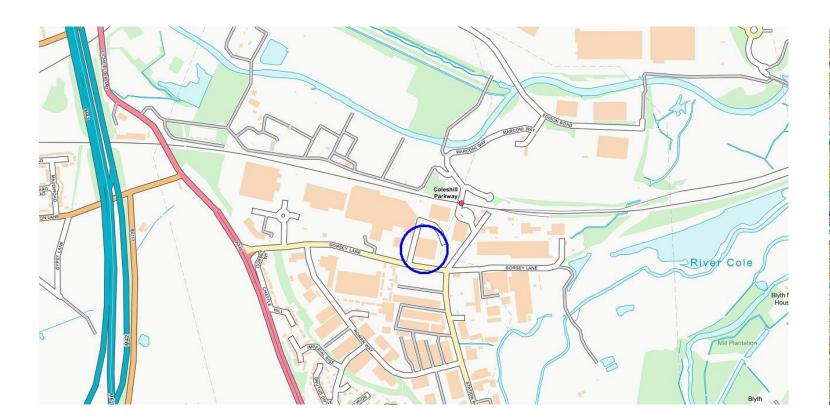

#### LOCATION

The unit is situated at Trillennium Point in Coleshill, an established industrial estate and logistics location. The detached unit is located to the front of the estate with prominent frontage to Gorsey Lane and providing quick access to the Lichfield Road (A446).

The area boasts strong transport links with east access via the A446 to J4 of the M6 motorway and J7A of the M42 motorway approximately 3 miles away.