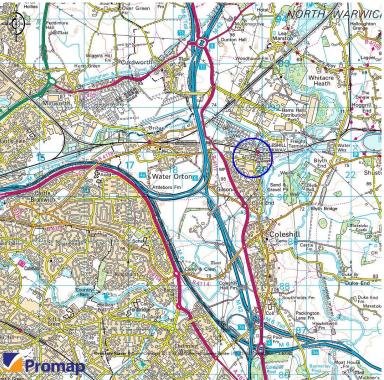

#### LOCATION

The unit is situated at Trillennium Point in Coleshill, an established industrial estate and logistics location. The detached unit is located to the front of the estate with prominent frontage to Gorsey Lane and providing quick access to the Lichfield Road (A446).

The area boasts strong transport links with east access via the A446 to J4 of the M6 motorway and J7A of the M42 motorway approximately 3 miles away.