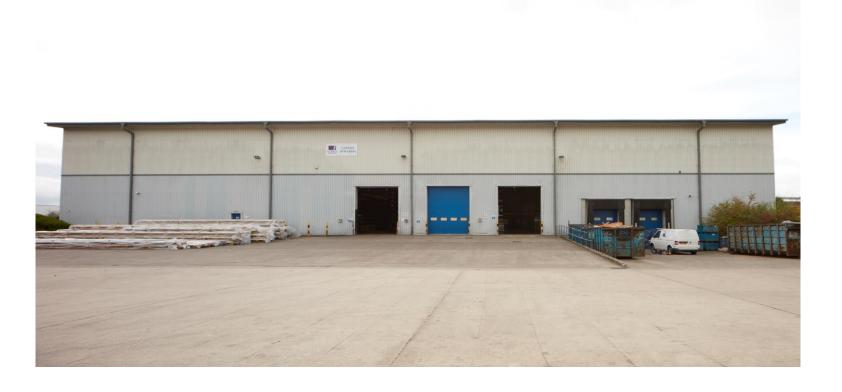

#### Description

In summary the property comprises the following:

- + Approximately 10m eaves
- + 2 dock level access loading doors
- + 3 level access loading doors
- + Good self-contained site with secure yard
- + Approximately 37.5m yard depth
- + 2 Storey fully fitted office accommodation
- + Fully fitted with lighting and heating
- + 93 car parking spaces