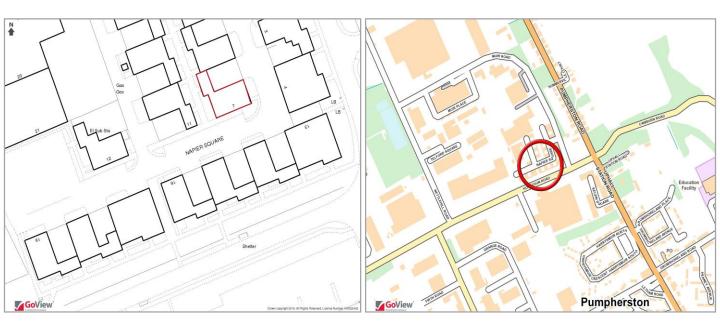

Napier Square is a small development accessed at the corner of Houstoun Road and Muir Road and is a highly visible and easily accessible estate.