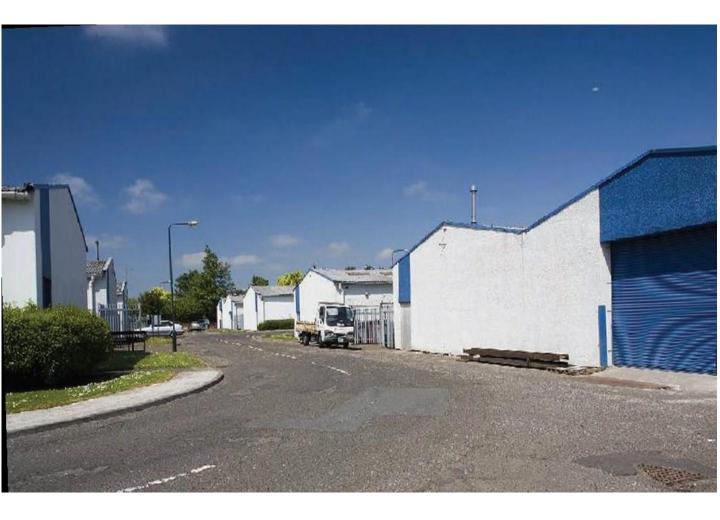

Napier Square is a small development accessed at the corner of Houstoun Road and Muir Road and is a highly visible and easily accessible estate.

### DESCRIPTION

This unit is highly visible on Houstoun Road, and benefits from separate offices and toilets and extends to 2,500 sq.ft or thereby. There is also a dedicated yard, enfenced with steel palisade.

The unit also benefits from an alarm, and separate visitor and yard entrances.