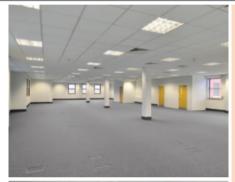

#### DESCRIPTION

Parkway House is an impressive three-storey office building, located between the M56 and M60 motorways.

The building provides modern, high quality accommodation with on-site parking.

Parkway House benefits from a manned reception, together with a monitored access control system providing a welcoming and secure working environment.

#### **OFFICE SUITE SPECIFICATION**

The accommodation is finished to a high standard and incorporates all of the following features:

- Perimeter heating/Air-conditioning (to parts only)
- Double glazing
- Suspended ceilings with recessed cat II or LG7 lighting
- Perimeter 3 compartment trunking (raised floor provided in parts)
- Quality carpeting throughout
- Flexibility to expand your business within our extensive portfolio