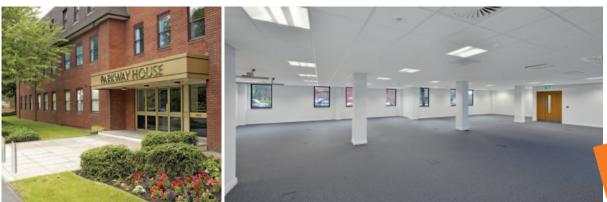

# PARKWAY house

IT IT FILL

覆這

#### DESCRIPTION

Parkway House is an impressive three-storey office building, located between the M56 and M60 motorways.

The building provides modern, high quality accommodation with on-site parking.

Parkway House benefits from a manned reception, together with a monitored access control system providing a welcoming and secure working environment.

#### **OFFICE SUITE SPECIFICATION**

The accommodation is finished to a high standard and incorporates all of the following features:

- Perimeter heating/Air-conditioning (to parts only)
- Double glazing
- Suspended ceilings with recessed cat II or LG7 lighting
- Perimeter 3 compartment trunking (raised floor provided in parts)
- Quality carpeting throughout
- Flexibility to expand your business within our extensive portfolio

#### **BUILDING FEATURES**

- On-site building manager
- 24-hour access via monitored access control system
- 12-person passenger lift
- Ample car parking plus additional off-site spaces
- Shower facilities