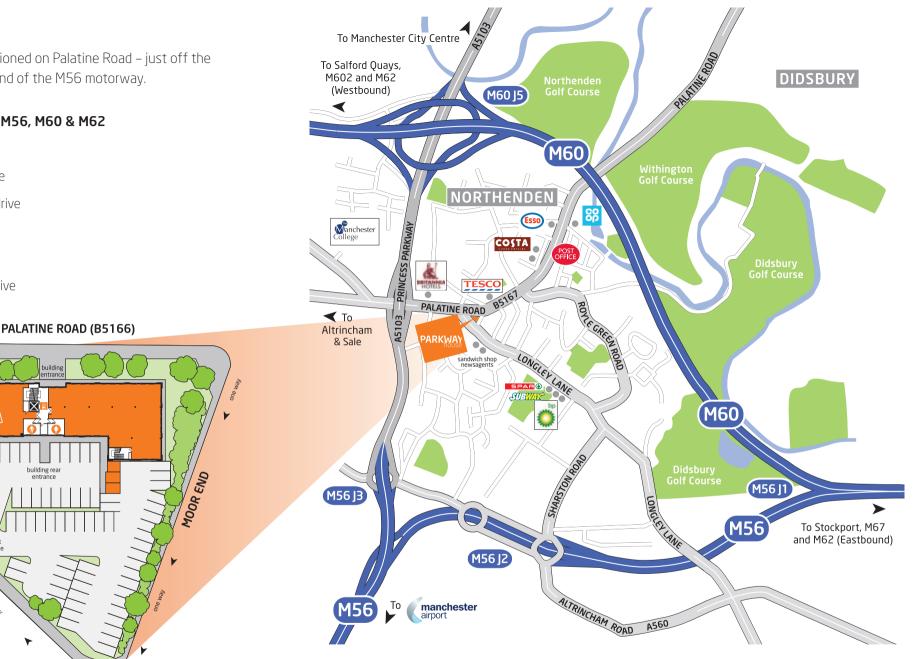

#### **PRIME LOCATION**

Parkway House is prominently positioned on Palatine Road – just off the A5103/Princess Parkway – at the end of the M56 motorway.

Local Road Networks Include: A5103, M56, M60 & M62

ARKWA

car park entrance

**Didsbury** – 5 mins drive

Gatley Railway station - 6 mins drive

Didsbury Railway station - 7 mins drive

Manchester Airport - 8 mins drive

Stockport – 12 mins drive

Manchester city centre – 15 mins drive