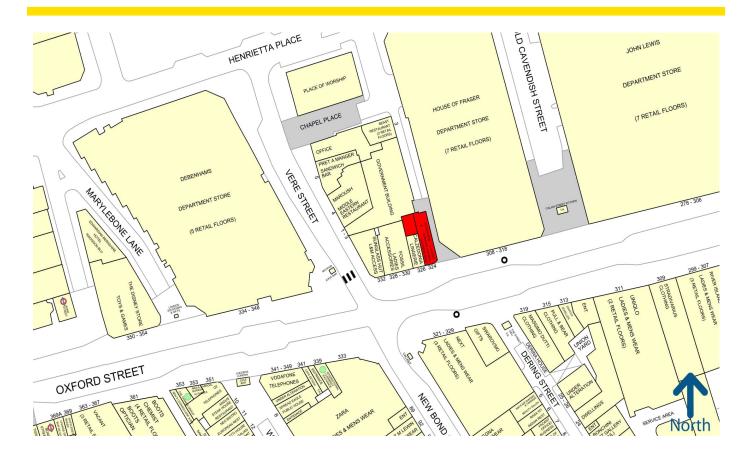

#### Location

The property is located in an excellent location on the north side of Oxford Street, west of Oxford Circus. This section of Oxford Street is considered to be the prime pitch of the street and continues to benefit from unprecedented international spend stimulated in part by the proximity of Bond Street. Nearby retailers in include **Calzedonia**, **Next** and **Swarovski**. The store is also located very near to some of the largest department stores in London including **House of Fraser**, **Debenhams** and **John Lewis**.

#### IMPORTANT NOTICE

Maps are reproduced from the Ordnance Survey Map with the permission of the Controller of H.M. Stationery Office. © Crown copyright licence number 100022432 Savills (UK) Ltd, published for the purposes of identification only and although believed to be correct accuracy is not guaranteed.