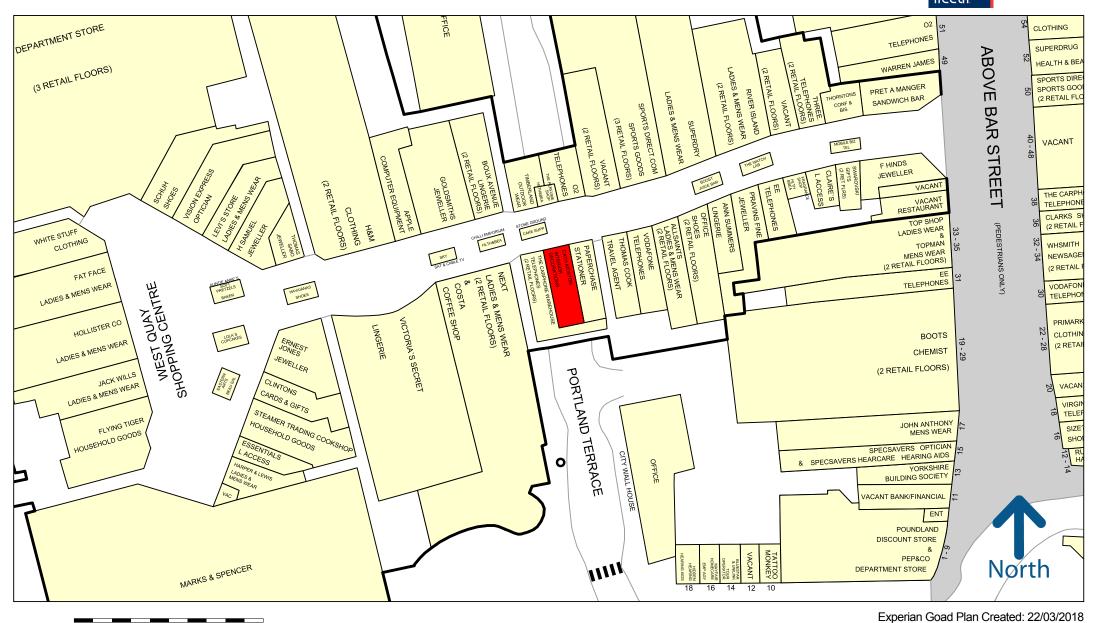

#### Location

The subject property is located on the upper floor of the West Quay Shopping Centre. Nearby Retailers include **Paperchase**, **Sports Direct**, **Timberland**, **Victoria's Secret** and **River Island**. A goad plan is on the reverse of these particulars.