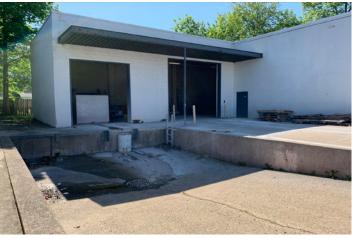

## **Property Highlights**

- Great location for easy highway access
- 15-1/2' to 18-1/2' clear height
- Front loading dock and rear loading dock
- · Possible multi-tenant building
- 3 phase and single phase available

#### Comments

**Listing Comments:** Great location for easy highway access. 15-1/2 to 18-1/2 clear height. Front loading dock and rear loading dock - possible multitenant building. Three (3) phase and single phase both available.