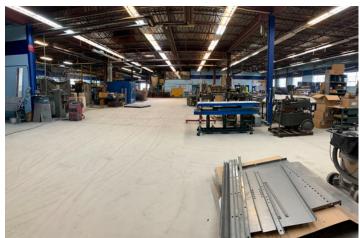

## **Property Highlights**

- Great location for easy highway access
- 15-1/2' to 18-1/2' clear height
- Front loading dock and rear loading dock
- · Possible multi-tenant building
- 3 phase and single phase available

#### Comments

**Listing Comments:** Great location for easy highway access. 15-1/2 to 18-1/2 clear height. Front loading dock and rear loading dock - possible multitenant building. Three (3) phase and single phase both available.