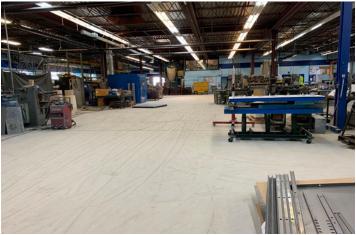

## **Property Highlights**

- Great location for easy highway access
- 15-1/2' to 18-1/2' clear height
- Front loading dock and rear loading dock
- · Possible multi-tenant building
- 3 phase and single phase available

#### Comments

**Listing Comments:** Great location for easy highway access. 15-1/2 to 18-1/2 clear height. Front loading dock and rear loading dock - possible multitenant building. Three (3) phase and single phase both available.