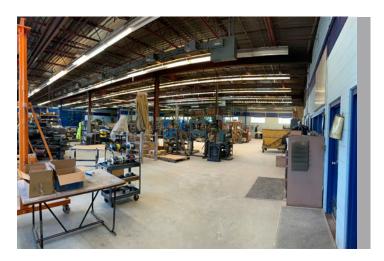

## **Property Highlights**

- Great location for easy highway access
- 15-1/2' to 18-1/2' clear height
- Front loading dock and rear loading dock
- · Possible multi-tenant building
- 3 phase and single phase available

#### Comments

**Listing Comments:** Great location for easy highway access. 15-1/2 to 18-1/2 clear height. Front loading dock and rear loading dock - possible multitenant building. Three (3) phase and single phase both available.