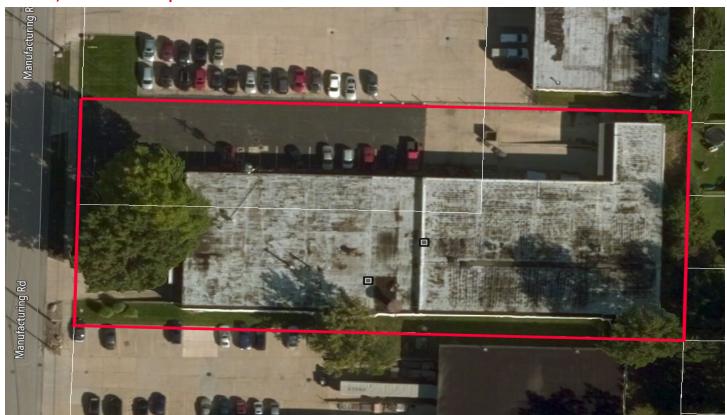

### **Aerial / Location Map**

Site

**Land SF:** 49,658 SF

**Parcel Number:** 028-26-064 and 028-26-065

Zoning: GI

Crane

#### Cleveland, OH 44135

County: Cuyahoga Market: NW-Z1

**Sub Market:** Westpark/Cleveland West Area

 Land Size (Acres)
 1.14 Acres

 Lot Dimensions (LxW):
 330 x 150

 Available SF:
 25,140 SF

 Building SF:
 25,140 SF