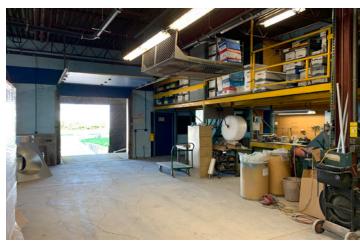

## **Property Highlights**

- Great location for easy highway access
- 15-1/2' to 18-1/2' clear height
- Front loading dock and rear loading dock
- · Possible multi-tenant building
- 3 phase and single phase available

#### Comments

**Listing Comments:** Great location for easy highway access. 15-1/2 to 18-1/2 clear height. Front loading dock and rear loading dock - possible multitenant building. Three (3) phase and single phase both available.