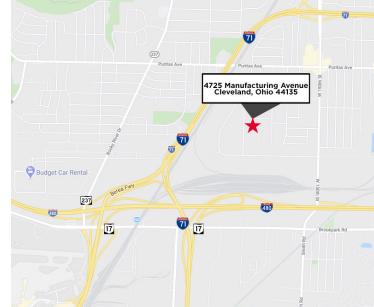

# 4725 Manufacturing Avenue

Cleveland, Ohio 44135



## **Property Highlights**

- Great location for easy highway access
- 15-1/2' to 18-1/2' clear height
- Front loading dock and rear loading dock
- · Possible multi-tenant building
- 3 phase and single phase available



**BRIAN SMITH** 

Sales Associate +1 216 525 1476

bsmith@crescorealestate.com

3 Summit Park Drive, Suite 200 Cleveland, Ohio 44131

Main +1 216 520 1200 Fax +1 216 520 1828 crescorealestate.com



# 4725 Manufacturing Avenue

Cleveland, Ohio 44135

### **Aerial / Location Map**







#### **BRIAN SMITH**

Sales Associate +1 216 525 1476

bsmith@crescorealestate.com

3 Summit Park Drive, Suite 200 Cleveland, Ohio 44131

Main +1 216 520 1200 Fax +1 216 520 1828

crescorealestate.com



# 4725 Manufacturing Avenue

Cleveland, Ohio 44135













Sales Associate +1 216 525 1476 bsmith@crescorealestate.com

3 Summit Park Drive, Suite 200 Cleveland, Ohio 44131

Main +1 216 520 1200 Fax +1 216 520 1828 crescorealestate.com



# 4725 Manufacturing Avenue

Cleveland, Ohio 44135



#### Rui