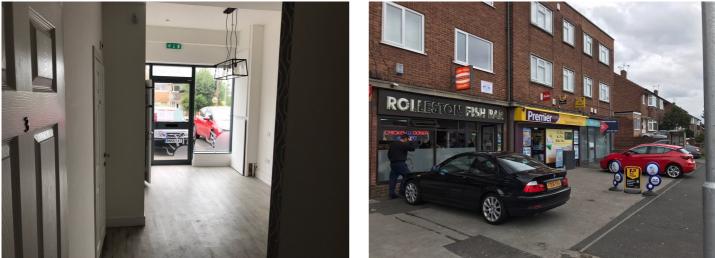

#### Location

The property is located close to Arnold, 5 miles north of Nottingham City Centre. Arnold is a popular suburb with major retailers including Boots, Lloyds Bank and Wilkos. The property is located to the east of Arnold, within a parade of shops fronting onto the busy Rolleston Drive. This area has a large residential catchment and the surrounding units are occupied by a mix of independent retail, takeaway and industrial uses.

#### Description

The property comprises a ground floor self contained retail unit with WC facilities. The property benefits from a large fully glazed display window and entrance door situated in a prime position along a parade of independent retailers.