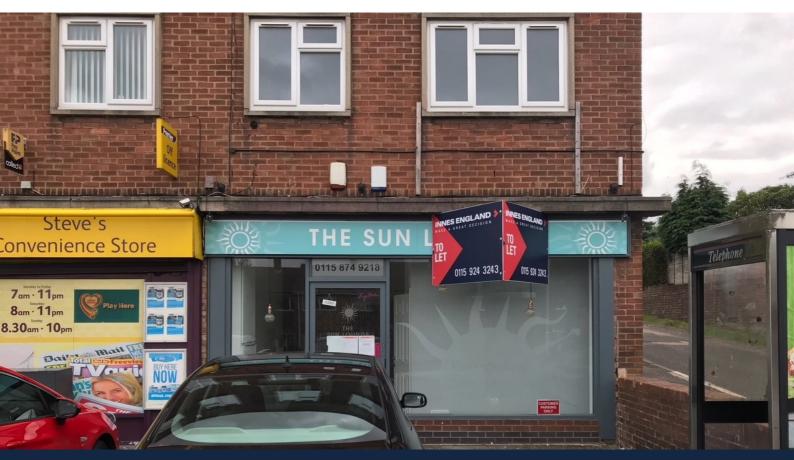

## TO LET

52 Rolleston Drive, Nottingham, Nottinghamshire NG5 7JN

### TO LET

- Ground floor retail property totalling 49 sqm (525 sqft).
- Situated on a busy parade in Arnold
- Nearby retailers include Premier and various independent hot food takeaways

For enquiries and viewings please contact:

#### Description

The property comprises a ground floor self contained retail unit with WC facilities. The property benefits from a large fully glazed display window and entrance door situated in a prime position along a parade of independent retailers.