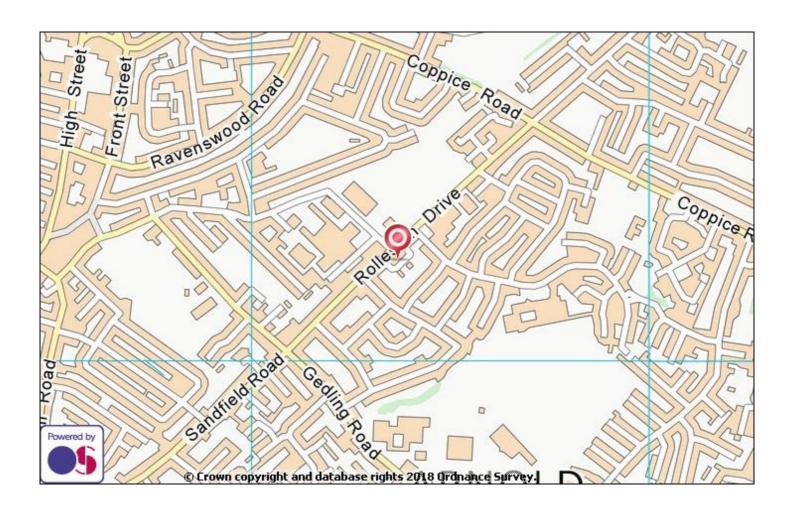

#### Location

The property is located close to Arnold, 5 miles north of Nottingham City Centre. Arnold is a popular suburb with major retailers including Boots, Lloyds Bank and Wilkos. The property is located to the east of Arnold, within a parade of shops fronting onto the busy Rolleston Drive. This area has a large residential catchment and the surrounding units are occupied by a mix of independent retail, takeaway and industrial uses.