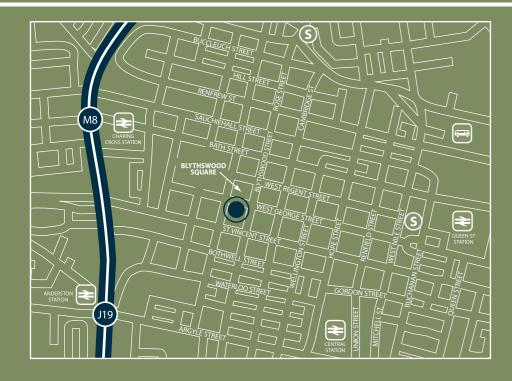

## BLYTHSWOOD SQUARENO.18 GLASGOW G2 4AD

Long regarded as one of Glasgow's premier business addresses Blythswood Square is well positioned within the Central Business District. The building is situated on the south side of the Square overlooking private gardens. Blythswood Hotel is located closeby and the location is well served for all staff amenities.