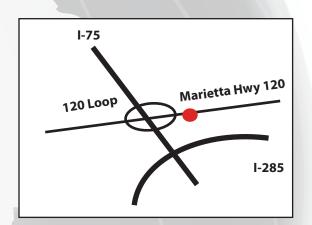

## \$14/psf Full Service

- Convenient to banking, dining and shopping.
- Flexible terms available.
- Easy access to 120 Loop and I-75.
- On Upper Roswell (Highway 120) at the corner of 120 Loop.
- Signage available on building with good visibility.