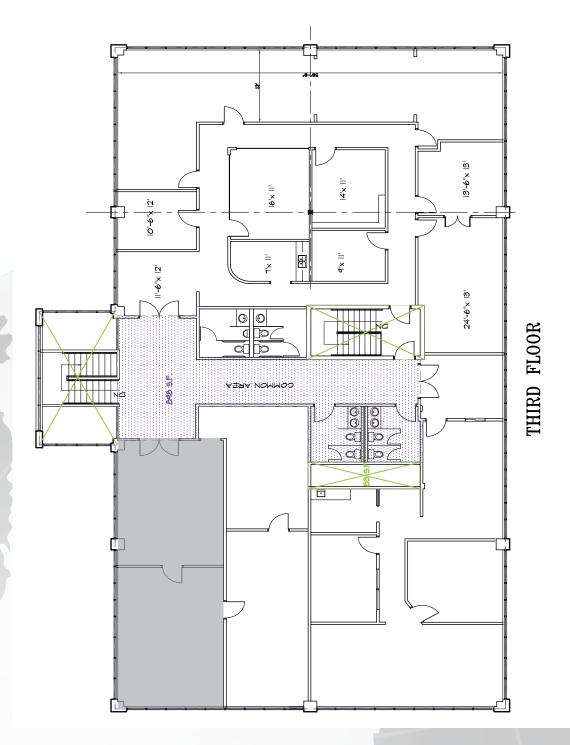

Up to 5,000 sq feet available

## \$14/psf Full Service

- Convenient to banking, dining and shopping.
- Flexible terms available.
- Easy access to 120 Loop and I-75.
- On Upper Roswell (Highway 120) at the corner of 120 Loop.
- Signage available on building with good visibility.

For more information please contact:

## **ROCKY KAUFMANN**

Associate Broker/ Director

Office **770.992.3356**Fax **770.992.3306**Email **rockyk@kw.com** 







For more information please contact:

## **ROCKY KAUFMANN**

Associate Broker/ Director

Office **770.992.3356**Fax **770.992.3306**Email **rockyk@kw.com** 

**1800 Roswell Road** Marietta, Georgia 30062



KELLER WILLIAMS REALTY ATLANTA PERIMETER