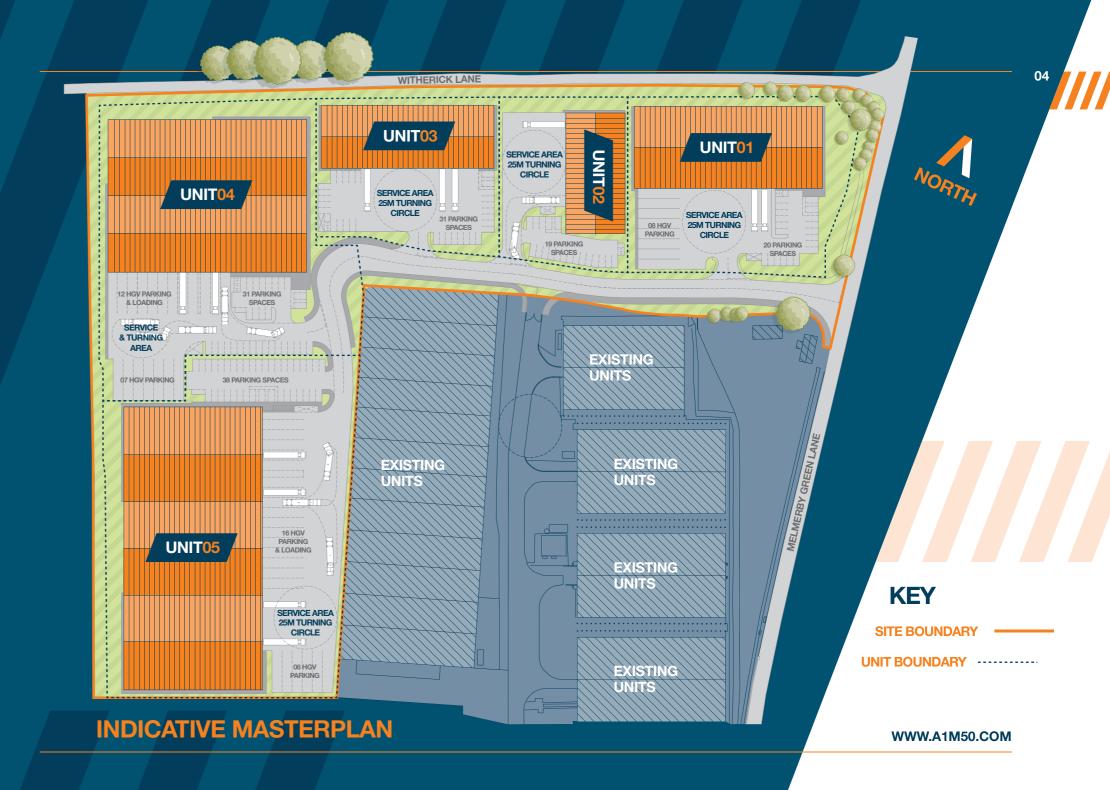

#### UNIT<sub>01</sub>

#### **GROSS INTERNAL AREA**

26,000 SQ.FT (2,416 SQ.M)

#### **WAREHOUSE SPACE**

23,000 SQ.FT (2,143 SQ.M)

#### **OFFICES**

3,000 SQ.FT (279 SQ.M)

#### UNIT<sub>02</sub>

#### GROSS INTERNAL AREA

12,500 SQ.FT (1,161 SQ.M)

#### WAREHOUSE SPACE

10,000 SQ.FT (929 SQ.M)

#### **OFFICES**

2,500 SQ.FT (232 SQ.M)

#### UNIT<sub>03</sub>

#### **GROSS INTERNAL AREA**

17,445 SQ.FT (1,621 SQ.M)

#### WAREHOUSE SPACE

16,445 SQ.FT (1,528 SQ.M)

#### **OFFICES**

1,000 SQ.FT (93 SQ.M)

#### UNIT<sub>04</sub>

#### **GROSS INTERNAL AREA**

51,000 SQ.FT (4,738 SQ.M)

#### **WAREHOUSE SPACE**

48,000 SQ.FT (4,460 SQ.M)

#### OFFICES

3,000 SQ.FT (279 SQ.M)

#### UNIT05

#### **GROSS INTERNAL AREA**

65,900 SQ.FT (6,123 SQ.M)

#### **WAREHOUSE SPACE**

62,900 SQ.FT (5,844 SQ.M)

#### **OFFICES**

3,000 SQ.FT (279 SQ.M)

WWW.A1M50.COM