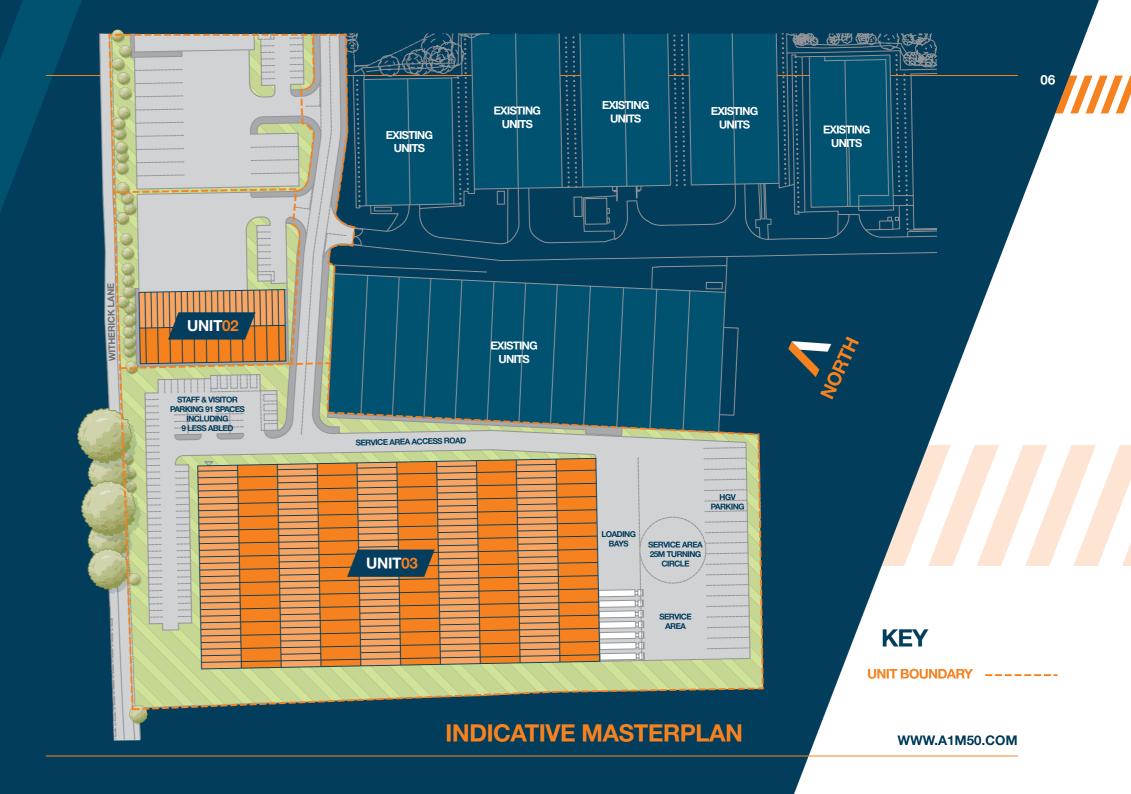

#### UNIT<sub>02</sub>

#### **GROSS INTERNAL AREA**

12,500 SQ.FT (1,161 SQ.M)

#### WAREHOUSE SPACE

10,000 SQ.FT (929 SQ.M)

#### **OFFICES**

2,500 SQ.FT (232 SQ.M)

#### UNIT03

#### **GROSS INTERNAL AREA**

120,000 SQ.FT (11,148.27 SQ.M)

#### **WAREHOUSE SPACE**

114,000 SQ.FT (10,590 SQ.M)

#### **OFFICES**

6,000 SQ.FT (557 SQ.M)

INFRASTRUCTURE WORKS NOW COMPLETE