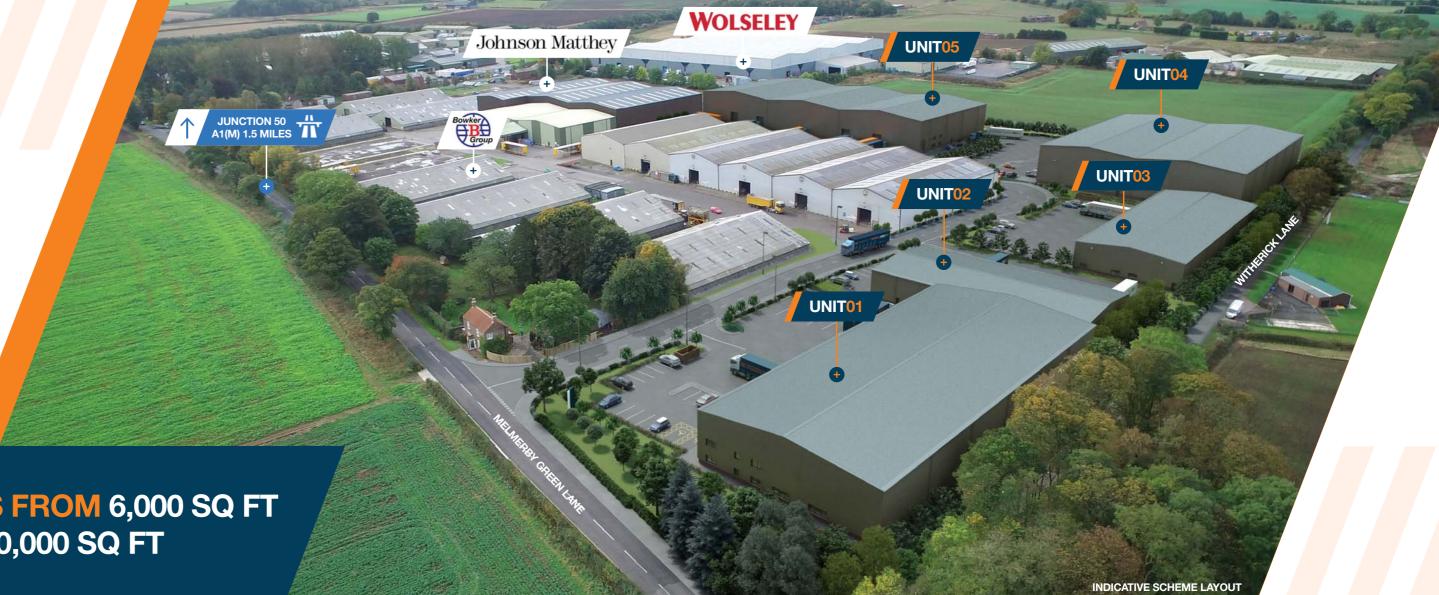

NEW DISTRIBUTION / INDUSTRIAL PARK UNITS FROM 6,000 SQ FT (557 SQ M) TO 120,000 SQ FT (11,148 SQ M)

TO LET

Right next to the already thriving Melmerby Industrial Estate, A1M50 offers units from 6,000 sq ft to 120,000 sq ft – now with detailed planning consent, plus the opportunity to adapt and customise your unit's interior to the specific requirements of your business.

Those quick enough to secure one of these sought-after plots could be up and running quickly and efficiently, with site infrastructure now complete.

**LOCATED ONLY 1.5 MILES** FROM JUNCTION 50 OF THE A1(M) MOTORWAY.

Neighbouring businesses already benefitting from this convenient and practical location include Wolseley Distribution Group, Potter Group, Nidd Vale Transport and Hambleton Ales.

SAT NAV. HG4 5HP