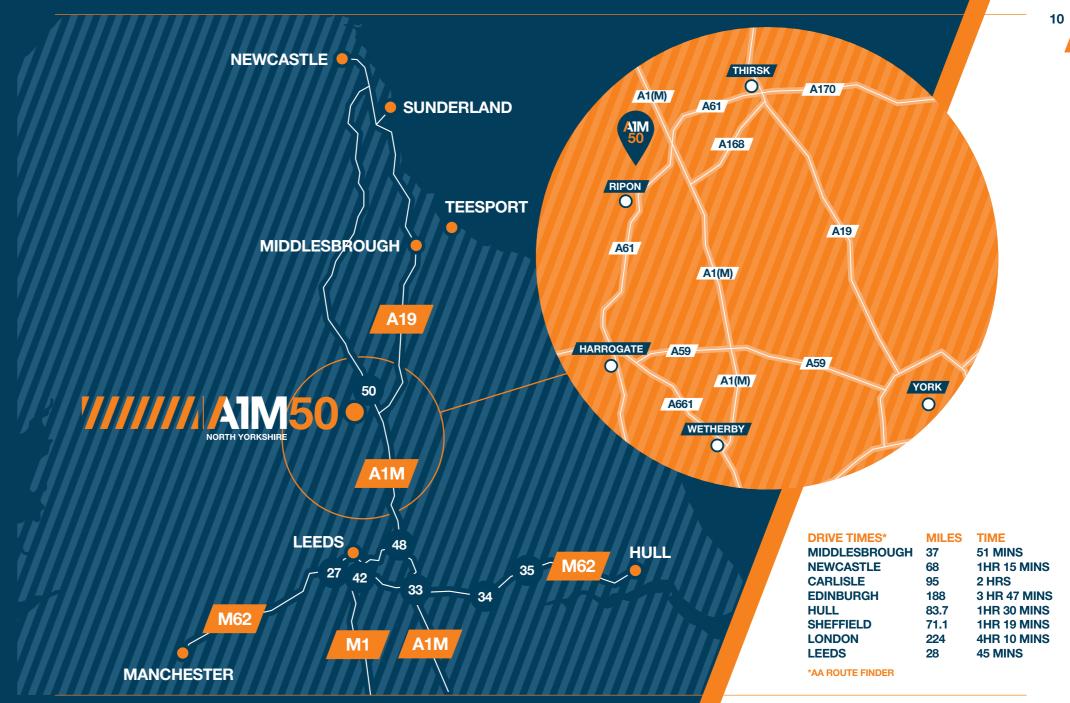

### THE PLACE TO BE.

Each unit will be finished to the very highest standard and detailed around your business needs, but the best thing about A1M50 Industrial and Distribution park is its strategic location – just off the newly opened junction 50 of the A1(M).

You'll have excellent links to both the north and south – with Teesport, the M1 and M62 all within a 40 miles radius, opening the doors the rest of the UK and beyond.

You'll also benefit from a large pool of potential labour with towns such as Knaresborough, Harrogate, Ripon, Thirsk and Northallerton all within a 20-minute drive.

Neighbouring businesses already benefitting from this convenient and practical location include Wolseley Distribution Group, Potter Group, Nidd Vale Transport and Hambleton Ales.

SAT NAV. HG4 5HP