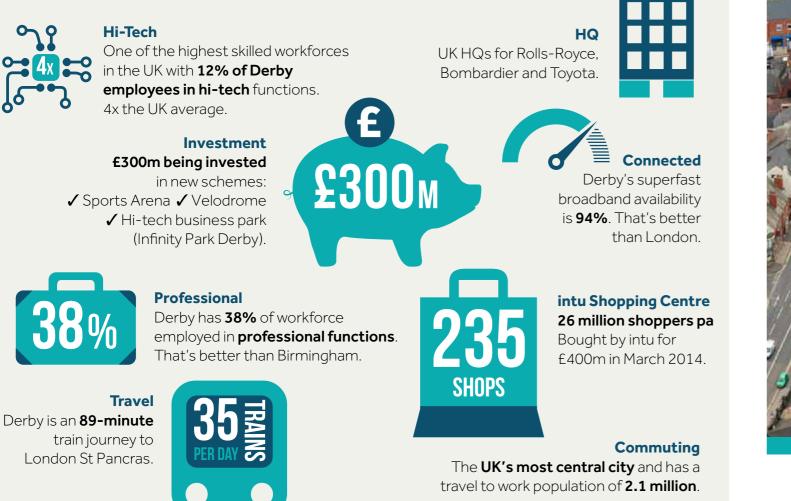

## **DID YOU KNOW? DERBY HAS...**

intu Shopping Centre

Aldi

Rolls-Royce

Velodrome

**Confirmed Retailers** 

Collectore

Overview