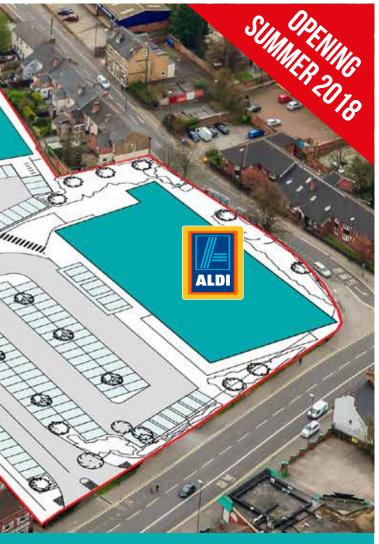

College Retail Park is to be a new value-led retail park on the edges of Derby city centre with the benefit of extensive customer car parking, to be undertaken by Wheatcroft Land. The development will be anchored by a new Aldi foodstore.

### Timescales

Planning Consent has now been secured - tenants should be able to open to trade for Summer 2018.