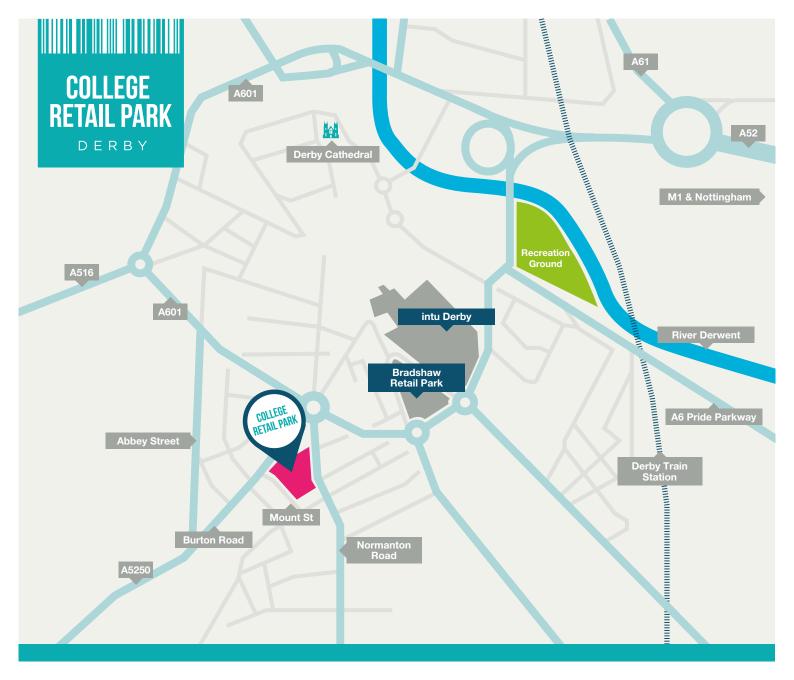

College Retail Park is to be a new value-led retail park on the edges of Derby city centre with the benefit of extensive customer car parking, to be undertaken by Wheatcroft Land. The development will be anchored by a new Aldi foodstore.