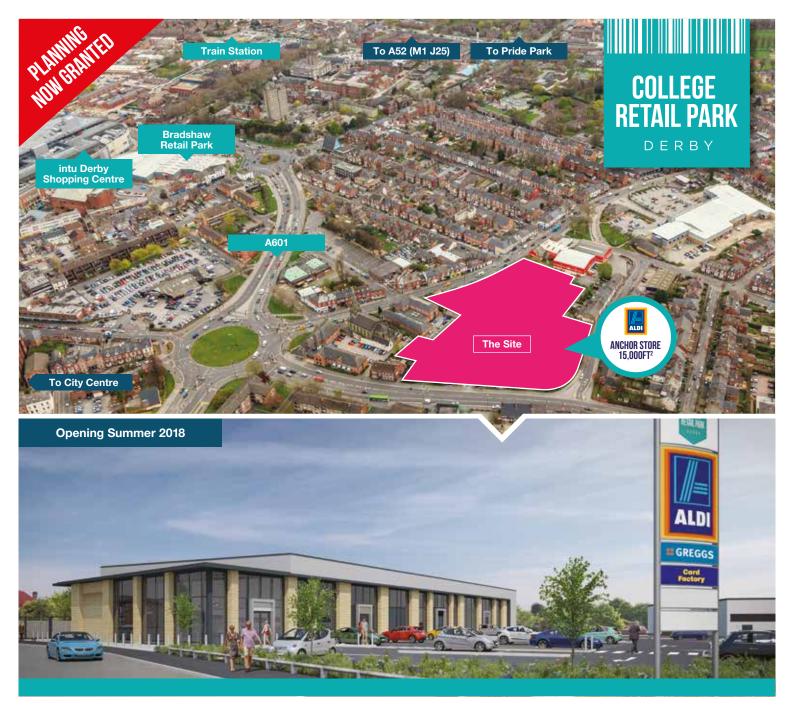

College Retail Park is to be a new value-led retail park on the edges of Derby city centre with the benefit of extensive customer car parking, to be undertaken by Wheatcroft Land. The development will be anchored by a new Aldi foodstore.

### Timescales

Planning Consent has now been secured - tenants should be able to open to trade for Summer 2018.

### Planning

Planning granted for A1, A2, A3, A5 and D2 uses.