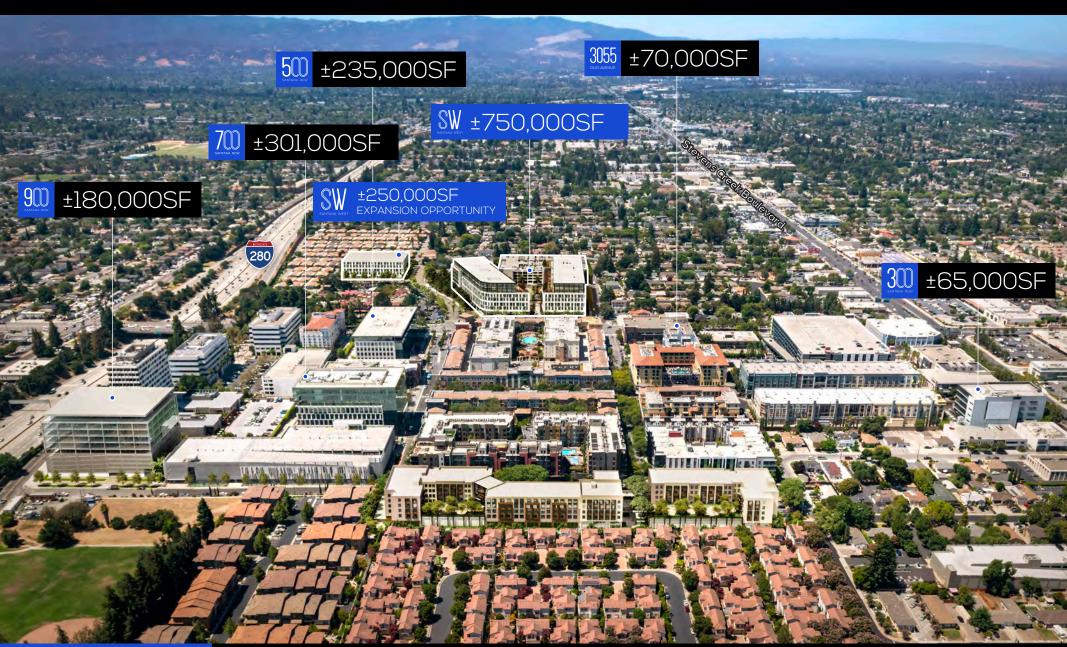

# THE OFFICES AT SANTANA ROW





### SITE PLAN







## CONCEPTUAL LEVEL ONE PLAN



### CONCEPTUAL LEVEL SIX PLAN



# ON CAMPUS + WALKING DISTANCE AMENITIES





RESTAURANTS .....

Amber India Blue Bottle Coffee Cielo Wine Bar

Cocola Bakery

Consuelo Mexican Bistro

El Jardin Tequila Bar & Restaurant

**EMC** Seafood Fogo de Chao LB Steak

Left Bank Brasserie Maggiano's Little Italy Mendocino Farms

Oveja Negra

Ozumo Japanese Cuisine

Peets Coffee & Tea

Poke Bar Pizza Antica Pluto's

Sauced BBQ & Spirits

Sino Starbucks Tacolicious

Terrace (Hotel Valencia)

The Counter The Veggie Grill

Village California Bistro

Vintage Wine Bar Vbar (Hotel Valencia) Yard House

SHOPS .....

Amazon Books Anthropologie Best Buy Bonobos Crate & Barrel

Gucci H&M

LOFT Lululemon 35

Madewell Oaklev

Sephora The Container Store To