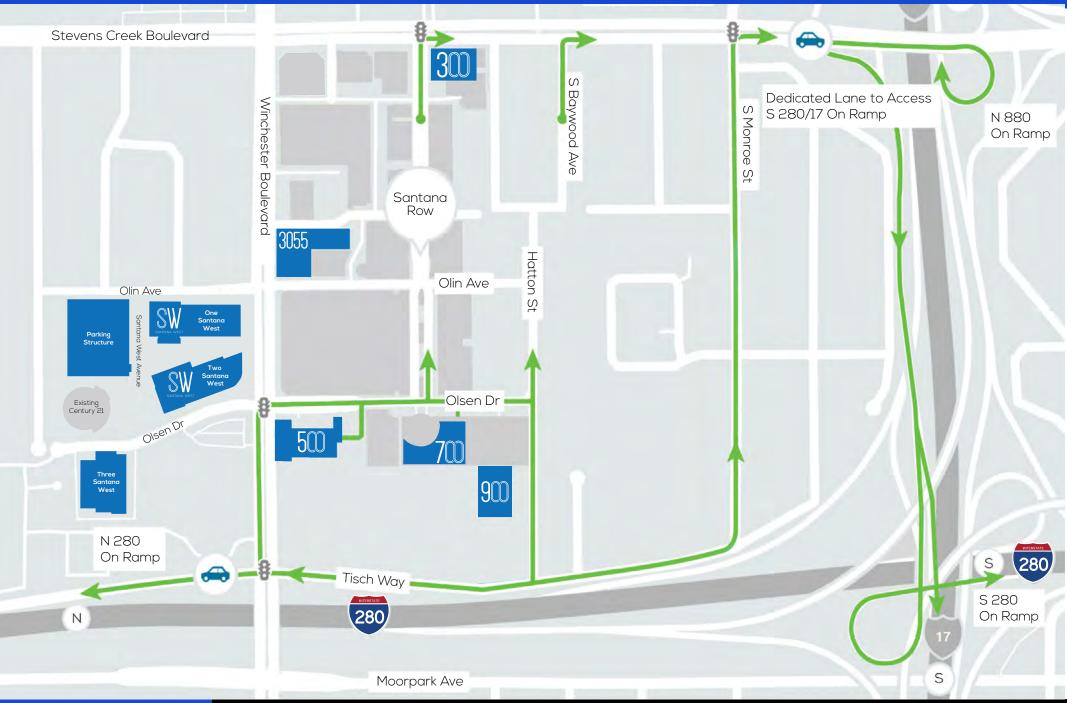

### FREEWAY ACCESS MAP

### EASY ACCESS THROUGHOUT SILICON VALLEY

OFFICES AT SANTANA ROW