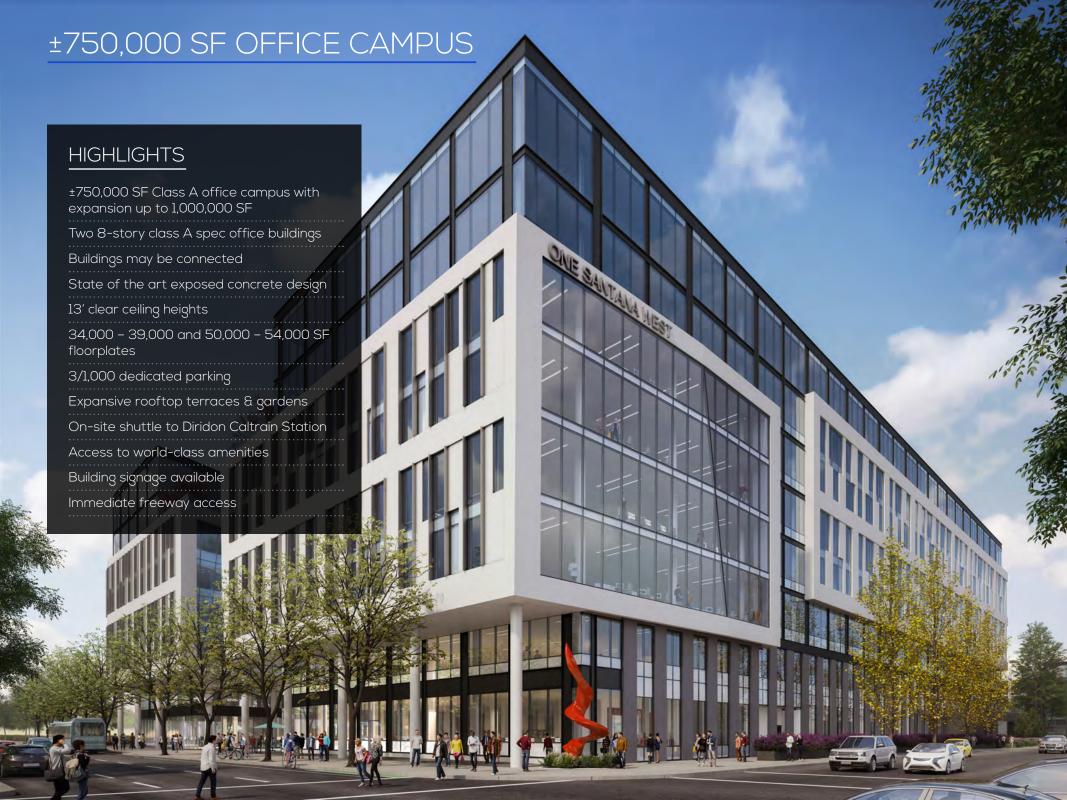

# THE OFFICES AT SANTANA ROW





### SITE PLAN







## CONCEPTUAL LEVEL ONE PLAN



### CONCEPTUAL LEVEL SIX PLAN



# ON CAMPUS + WALKING DISTANCE AMENITIES





RESTAURANTS .....

Amber India Blue Bottle Coffee Cielo Wine Bar

Cocola Bakery

Consuelo Mexican Bistro

El Jardin Tequila Bar & Restaurant

**EMC** Seafood Fogo de Chao LB Steak

Left Bank Brasserie Maggiano's Little Italy Mendocino Farms

Oveja Negra

Ozumo Japanese Cuisine

Peets Coffee & Tea

Poke Bar Pizza Antica Pluto's

Sauced BBQ & Spirits

Sino Starbucks Tacolicious

Terrace (Hotel Valencia)

The Counter The Veggie Grill

Village California Bistro

Vintage Wine Bar Vbar (Hotel Valencia) Yard House

SHOPS .....

Amazon Books Anthropologie Best Buy Bonobos Crate & Barrel

Gucci H&M

LOFT Lululemon 35

Madewell Oaklev