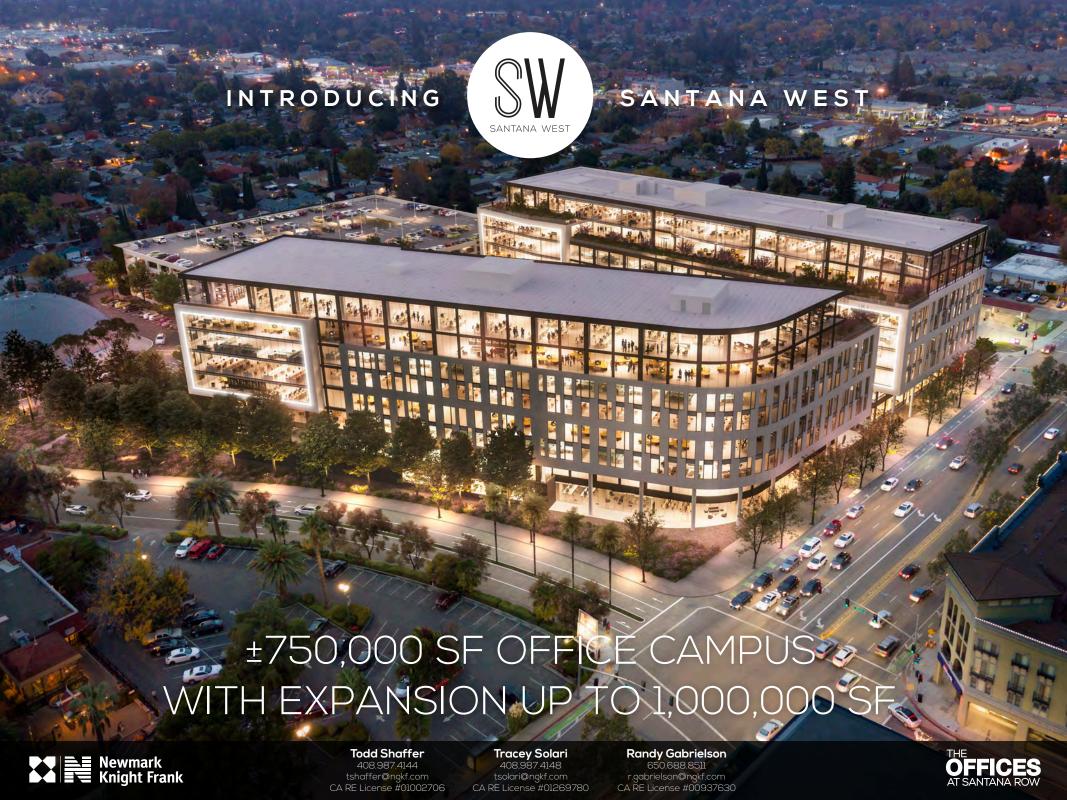

# THE OFFICES AT SANTANA ROW





### SITE PLAN







## CONCEPTUAL LEVEL ONE PLAN



### CONCEPTUAL LEVEL SIX PLAN



# ON CAMPUS + WALKING DISTANCE AMENITIES





RESTAURANTS .....

Amber India Blue Bottle Coffee Cielo Wine Bar

Cocola Bakery

Consuelo Mexican Bistro

El Jardin Tequila Bar & Restaurant

**EMC** Seafood Fogo de Chao LB Steak

Left Bank Brasserie Maggiano's Little Italy Mendocino Farms

Oveja Negra

Ozumo Japanese Cuisine

Peets Coffee & Tea

Poke Bar Pizza Antica Pluto's

Sauced BBQ & Spirits

Sino Starbucks Tacolicious

Terrace (Hotel Valencia)

The Counter The Veggie Grill

Village California Bistro

Vintage Wine Bar Vbar (Hotel Valencia) Yard House

SHOPS .....

Amazon Books Anthropologie Best Buy Bonobos Crate & Barrel

Gucci H&M

LOFT Lululemon 35

Madewell Oakl