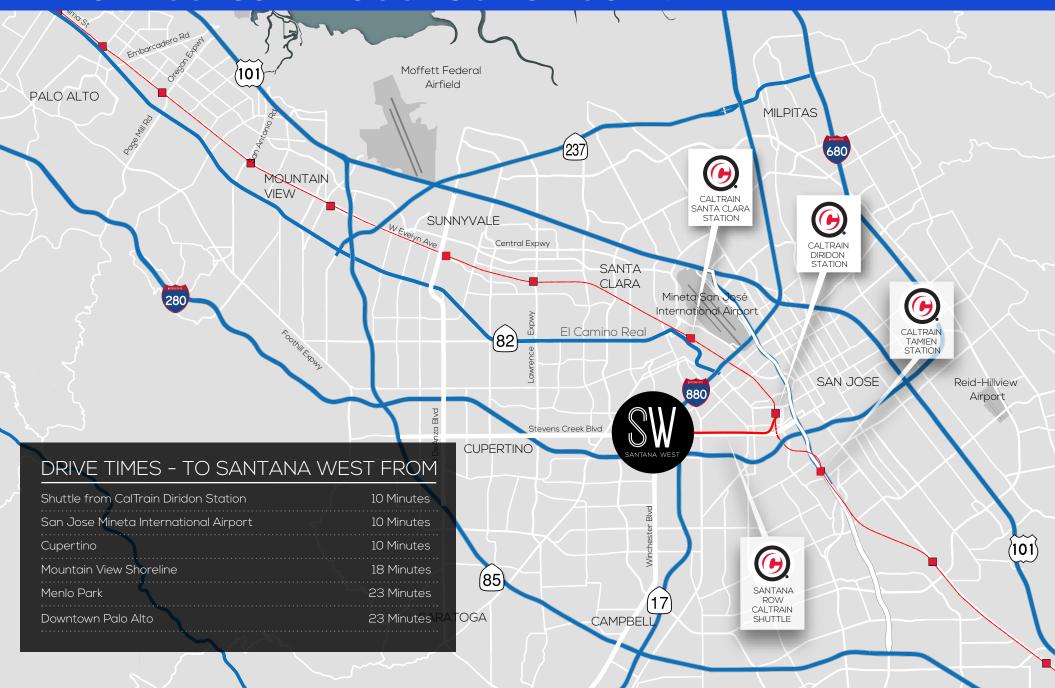

### FREEWAY ACCESS MAP

### EASY ACCESS THROUGHOUT SILICON VALLEY

OFFICES AT SANTANA ROW