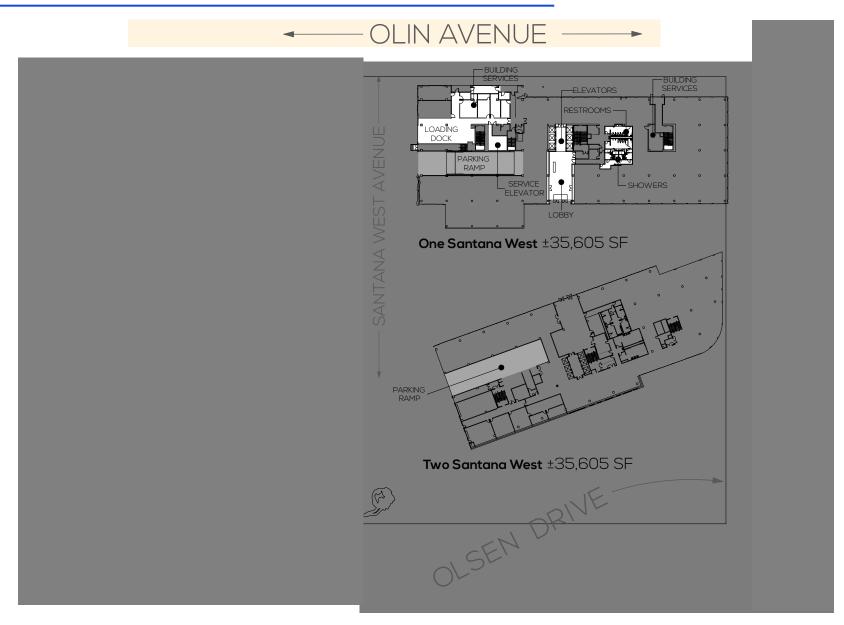

# THE OFFICES AT SANTANA ROW





### SITE PLAN







## CONCEPTUAL LEVEL ONE PLAN



### CONCEPTUAL LEVEL SIX PLAN



# ON CAMPUS + WALKING DISTANCE AMENITIES





RESTAURANTS .....

Amber India Blue Bottle Coffee Cielo Wine Bar

Cocola Bakery

Consuelo Mexican Bistro

El Jardin Tequila Bar & Restaurant

**EMC** Seafood Fogo de Chao LB Steak

Left Bank Brasserie Maggiano's Little Italy Mendocino Farms

Oveja Negra

Ozumo Japanese Cuisine

Peets Coffee & Tea

Poke Bar Pizza Antica Pluto's

Sauced BBQ & Spirits

Sino Starbucks Tacolicious

Terrace (Hotel Valencia)

The Counter The Veggie Grill

Village California Bistro

Vintage Wine Bar Vbar (Hotel Valencia) Yard House

SHOPS .....

Amazon Books Anthropologie Best Buy Bonobos Crate & Barrel

Gucci H&M

LOFT Lululemon 35

Madewell Oaklev

Sephora The Container Store Tommy Bahama Warby Parker

33

Z Gallerie Suitsupply

SER