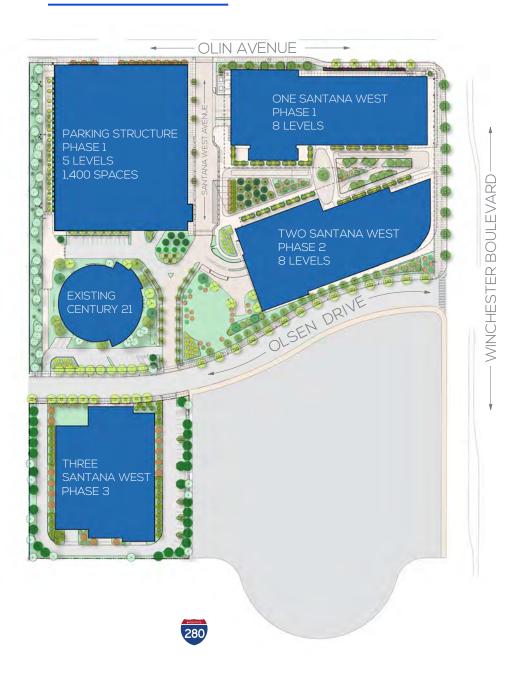

# THE OFFICES AT SANTANA ROW





### SITE PLAN







## CONCEPTUAL LEVEL ONE PLAN



### CONCEPTUAL LEVEL SIX PLAN



# ON CAMPUS + WALKING DISTANCE AMENITIES





RESTAURANTS .....

Amber India Blue Bottle Coffee Cielo Wine Bar

Cocola Bakery

Consuelo Mexican Bistro

El Jardin Tequila Bar & Restaurant

**EMC** Seafood Fogo de Chao LB Steak

Left Bank Brasserie Maggiano's Little Italy Mendocino Farms

Oveja Negra

Ozumo Japanese Cuisine

Peets Coffee & Tea

Poke Bar Pizza Antica Pluto's

Sauced BBQ & Spirits

Sino Starbucks Tacolicious

Terrace (Hotel Valencia)

The Counter The Veggie Grill

Village California Bistro

Vintage Wine Bar Vbar (Hotel Valencia) Yard House

SHOPS .....

Amazon Books Anthropologie Best Buy Bonobos Crate & Barrel

Gucci H&M

LOFT Lululemon 35

Madewell Oaklev

Sephora The Container Store Tommy Bahama Warby Pa