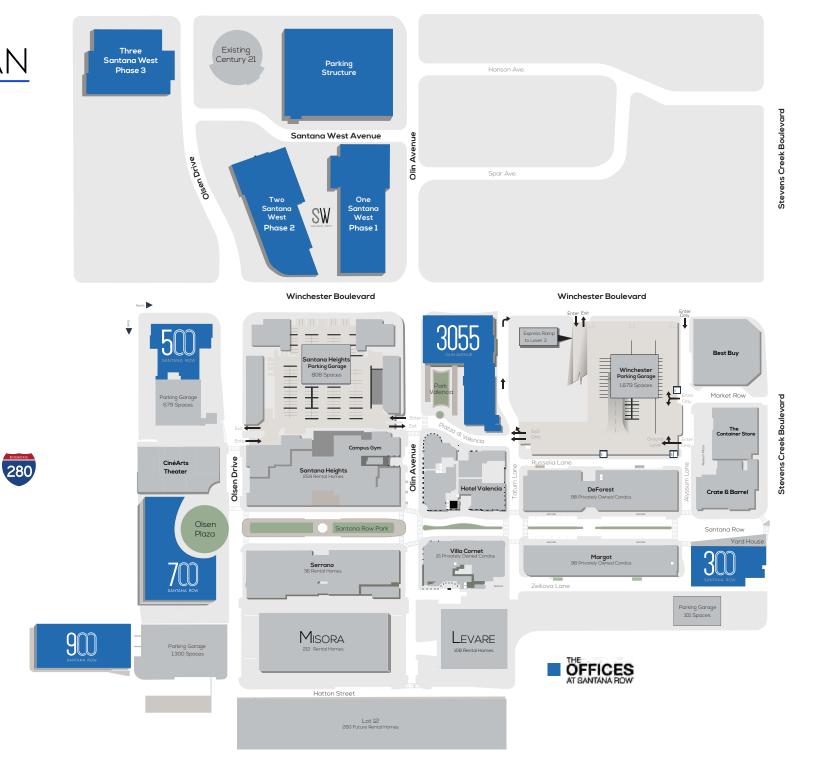

Service Conference Center Offering 4,000 SF Of Meeting Space

8 Indoor & Outdoor Conference Centers Accommodating Up To 285 Guests

Rooftop Terrace



SANTANA WEST

#### **RESIDENCES**

615 Rental Studios, Townhomes, Flats & Penthouse Suites

219 Privately Owned Condos



#### **COMMUNITY FITNESS**

Take advantage of Santana Row's fitness offerings. Enjoy an inspirational ride at SoulCycle, a high intensity workout at Barry's Boot Camp or visit the campus fitness center with a full service gym & locker rooms.



Theater With Conferencing Capabilities

Large Capacity Meeting Area & Available For Corporate Functions



#### **PUBLIC SPACES**

Outdoor Collaborative Areas

Three Parks & Multiple Courtyards
With Outdoor Seating

Free Wi-Fi

OFFICES AT SANTANA ROW

**AMENITIES** 

## SITE PLAN



### FREEWAY ACCESS MAP



### EASY ACCESS THROUGHOUT SILICON VALLEY





OFFICES AT SANTANA ROW

### **TESTIMONIALS**

"Santana Row is convenient and offers lots of amenities for employees and visitors to our headquarters office. As a health care company, we are pleased about the availability of healthy options including restaurants, the fitness center, the summer farmers market, and other events."

Rick Barnett CEO, Satellite Healthcare

"The prime Silicon Valley location, proximity to unique amenities, and convenient access drew us to invest in Santana Row. It became evident very early on that our first Santana Row building has an excellent balance of a next-generation work environment with first-class amenities, providing our employees with a rich work/life experience. The expansion t