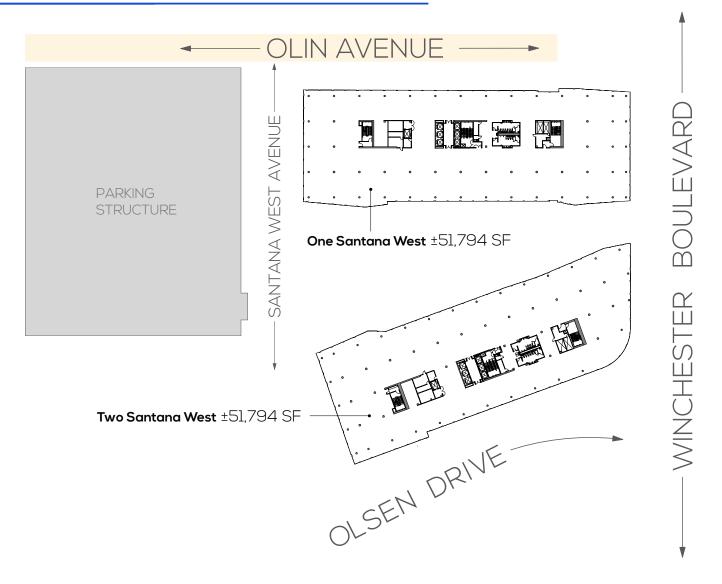

# THE OFFICES AT SANTANA ROW





### SITE PLAN







## CONCEPTUAL LEVEL ONE PLAN



### CONCEPTUAL LEVEL SIX PLAN



# ON CAMPUS + WALKING DISTANCE AMENITIES





RESTAURANTS .....

Amber India Blue Bottle Coffee Cielo Wine Bar

Cocola Bakery

Consuelo Mexican Bistro

El Jardin Tequila Bar & Restaurant

**EMC** Seafood Fogo de Chao LB Steak

Left Bank Brasserie Maggiano's Little Italy Mendocino Farms

Oveja Negra

Ozumo Japanese Cuisine

Peets Coffee & Tea

Poke Bar Pizza Antica Pluto's

Sauced BBQ & Spirits

Sino Starbucks Tacolicious

Terrace (Hotel Valencia)

The Counter The Veggie Grill

Village California Bistro

Vintage Wine Bar Vbar (Hotel Valencia) Yard House

SHOPS .....

Amazon Books Anthropologie Best Buy Bonobos Crate & Barrel

Gucci H&M

LOFT Lululemon 35

Madewell Oaklev

Sephora The Container Store Tommy Bahama Warby Parker

33

Z Gallerie Suitsupply

SERVICES & AUTO ...... US Bank

Atel