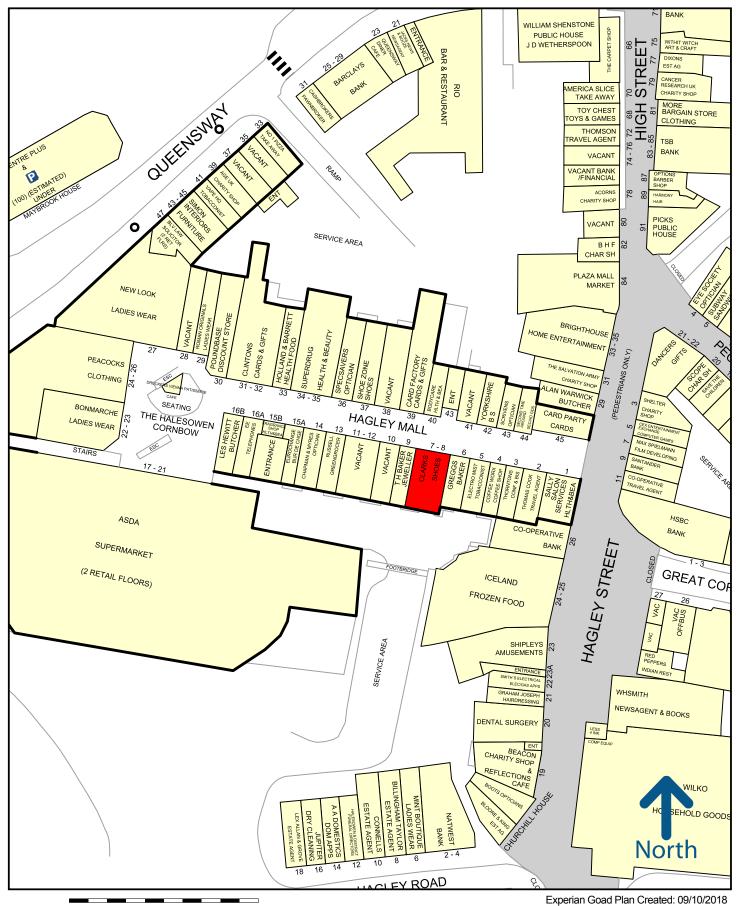

### **LOCATION**

The shop is located in a prime trading position within the **Cornbow Centre**, which is anchored by a 76,000 sq ft Asda and has a regular footfall in excess of 200,000 people per week. Nearby national retailers include Card Factory, Specsavers, The Works, Savers, Bensons Shoes, Select, EE, Bon Marche and Peacocks.

March 2019

50 metres

Experian Goad Plan Created: 09/10/2018 Created By: Adam Perrey Limited