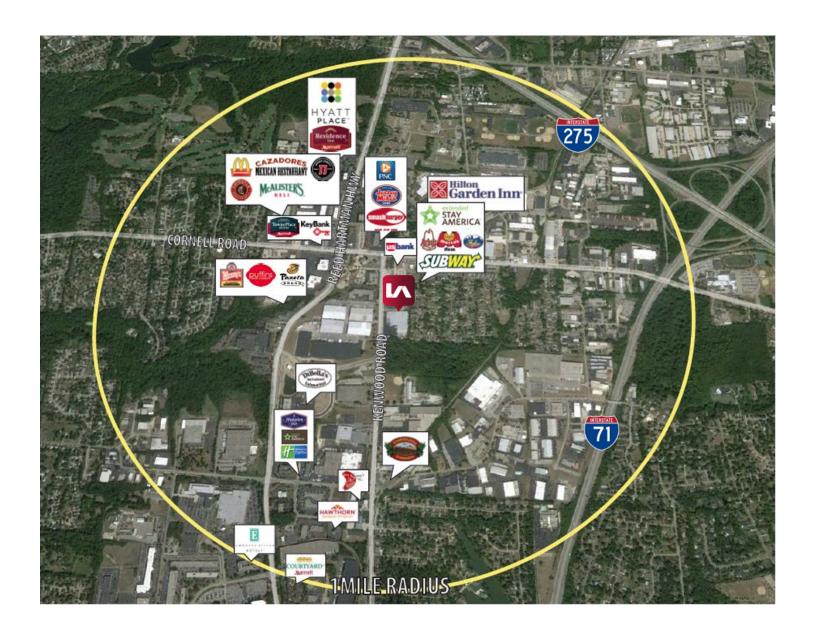

#### **PROPERTY HIGHLIGHTS**

- · Property offers monument signage with excellent visibility on Kenwood Road.
- Building was renovated in 2014 and includes unique interior finishes.
- · All business and personal amenities available in the general vicinity.
- Convenient access to I-275 & I-71.