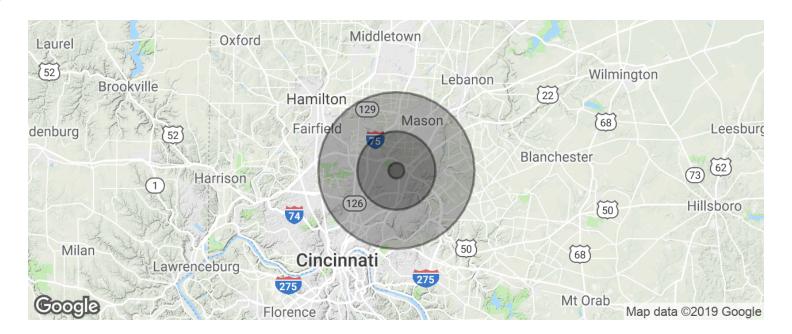

## **OFFICE FOR LEASE** 11120 KENWOOD ROAD Cincinnati, OH 45242

| POPULATION          | 1 MILE    | 5 MILES   | 10 MILES  |
|---------------------|-----------|-----------|-----------|
| Total population    | 2,984     | 137,687   | 571,222   |
| Median age          | 43.8      | 41.6      | 38.6      |
| Median age (Male)   | 42.0      | 39.7      | 37.1      |
| Median age (Female) | 44.9      | 43.5      | 39.9      |
| HOUSEHOLDS & INCOME | 1 MILE    | 5 MILES   | 10 MILES  |
| Total households    | 1,369     | 54,245    | 225,595   |
| # of persons per HH | 2.2       | 2.5       | 2.5       |
| Average HH income   | \$88,834  | \$97,617  | \$87,114  |
| Average house value | \$352,366 | \$270,511 | \$258,698 |

<sup>\*</sup> Demographic data derived from 2010 US Census

Dan McDonald dan.mcdonald@lee-associates.com D 513.588.1113

Stewart Devitt stewart.devitt@lee-associates.com D 513.588.1115

All information furnished regarding property for sale, rental or financing is from sources deemed reliable, but no warranty or representation is made to the accuracy thereof and same is submitted to errors, omissions, change of price, rental or other conditions prior to sale, lease or financing or withdrawal without notice.