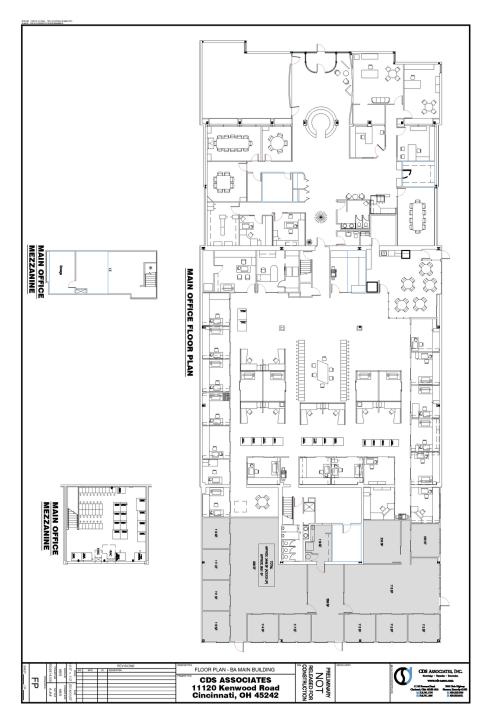

#### **PROPERTY OVERVIEW**

Located in desirable northern Blue Ash, the property consists of one-story, 19,312 SF office + additional 2,800 SF garage/ storage building featuring four drive-in doors.

#### **PROPERTY HIGHLIGHTS**

- · Property offers monument signage with excellent visibility on Kenwood Road.
- Building was renovated in 2014 and includes unique interior finishes.
- · All business and personal amenities available in the general vicinity.
- Convenient access to I-275 & I-71.