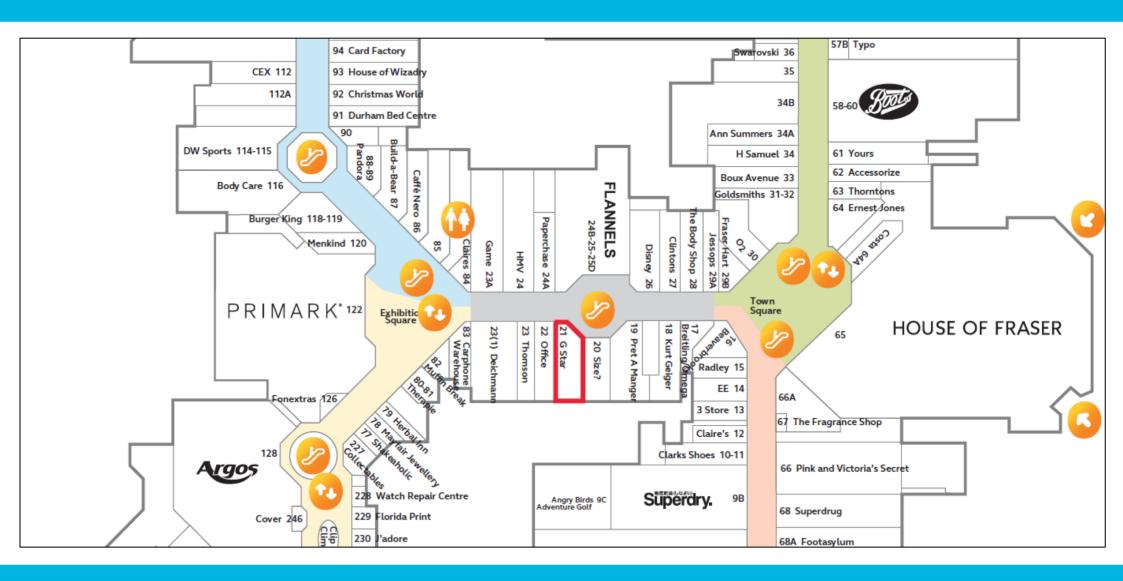

The centre is anchored by Marks & Spencer, Next and Odeon Cinema, with other retailers including Primark, Zara and Apple.

Unit 21 is located on Lower Platinum Mall adjacent to Size? and Office and close to HMV. Paperchase, Flannels and Disney.

# LUNSONMITCHENALL

Goad Digital Plans are for identification only and not to be scaled as a working drawing and are based upon the Ordnance Survey Map with the permission of The Controller of Her Majesty's Stationary Office © Crown Copyright 39954X. No part of this plan may be entered into an electronic retrieval system without prior consent of the publisher. Experian, Goad House, Salisbury Square, Hartfield, Hertfordshire AL9-5BJ. Tel: 01707 636901 Fax: 01707 636907.