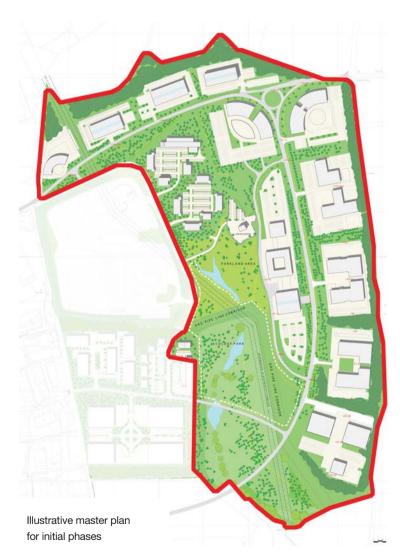

# Langage Energy Park

The site provides a major strategic employment development opportunity for the South West region. It is a high profile site in terms of location and size (approximately 46 hectares), offering flexibility to accommodate a wide range of employment led interests. It is situated within the boundary of South Hams, just bordering the Plymouth Urban area, and Plympton itself. It benefits from exceptional vistas across Dartmoor and has been designed to provide a unique landscaped working environment for businesses.

# the opportunity

New Commercial Development Opportunity at Plymouth

The site offers the opportunity to accommodate high quality bespoke design and build led development for office, hi-tech and industrial uses. Occupiers will be able to acquire their buildings on a leasehold 'to let', or freehold 'for sale' basis. Requirements for office buildings can be designed sole occupancy, or by way of shared occupation on an individual floor basis. Industrial buildings can also be designed for sole occupancy or alternatively these could form part of a semi detached, or terraced led development