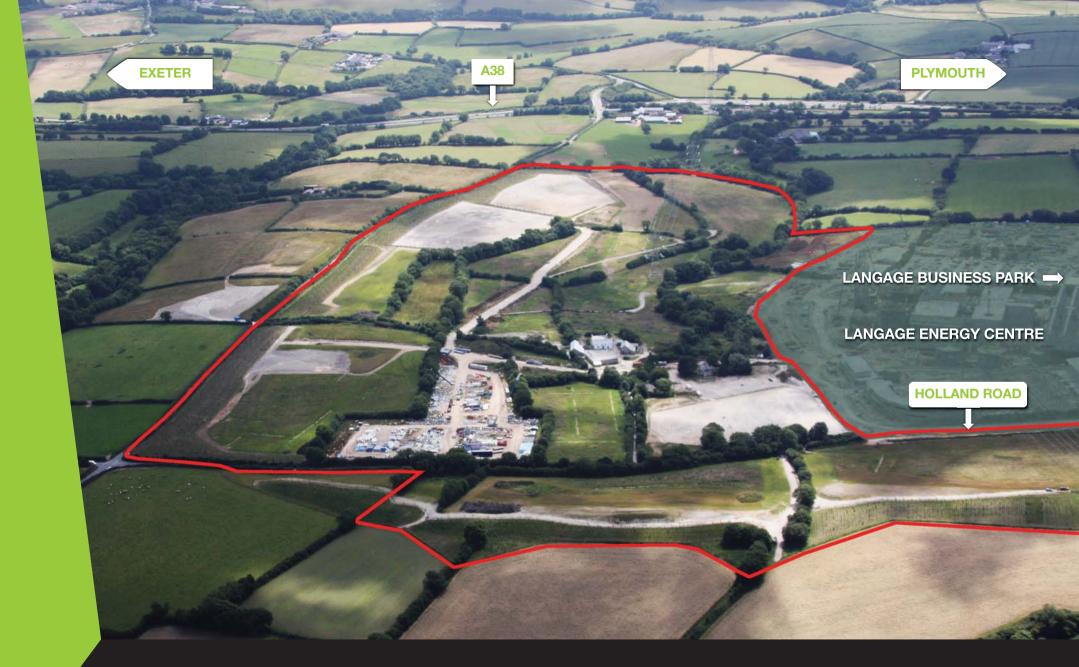

# Langage Energy Park

The site provides a major strategic employment development opportunity for the South West region. It is a high profile site in terms of location and size (approximately 46 hectares), offering flexibility to accommodate a wide range of employment led interests. It is situated within the boundary of South Hams, just bordering the Plymouth Urban area, and Plympton itself. It benefits from exceptional vistas across Dartmoor and has been designed to provide a unique landscaped working environment for businesses.

Langage is a popular location, which accommodates a range of occupiers at Langage Industrial Estate, and Langage Science Park which are located either side of Holland Road. In addition, other uses within the immediate area include car showrooms, Langage Office Campus and a retail amenity centre. Key occupiers within the vicinity already include Princess Yachts, Orange, WH Smith, Algram, St. Ives and Geocel.

## the location

Langage Energy Park is located directly off the A38, accessed either north or south bound at the turn off for Plympton. It is well located providing a high profile site with ease of accessibility. It is located approximately 8 miles to the East of Plymouth city centre, with access leading towards Exeter/M5.