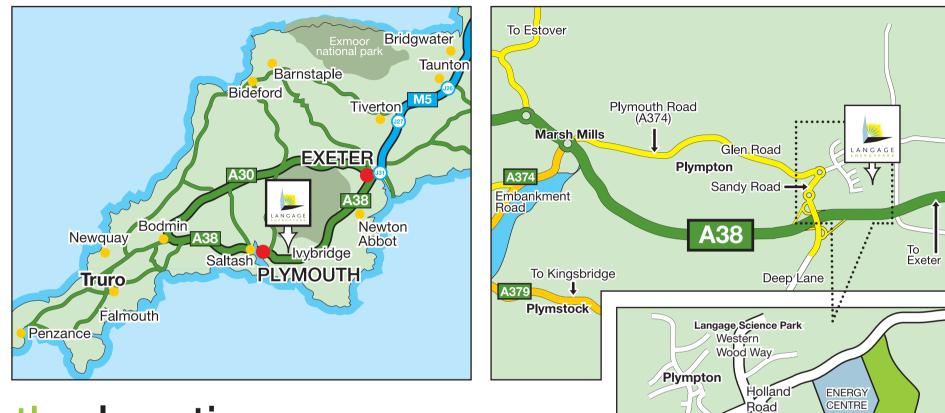

## the location

Langage Energy Park is located directly off the A38, accessed either north or south bound at the turn off for Plympton. It is well located providing a high profile site with ease of accessibility. It is located approximately 8 miles to the East of Plymouth city centre, with access leading towards Exeter/M5.

#### Langage Science Park Western Wood Way Plympton Holland Road Eagle Nood Rd Road Langage Industrial Estate