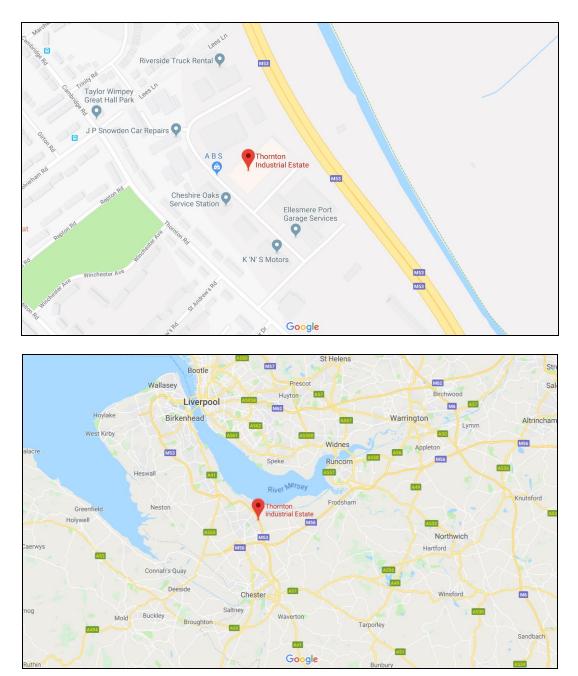

# LOCATION

The property is located on the established Thornton Road Industrial Estate, located approximately 1.5 miles from Junction 9 (Ellesmere Port town centre) of the M53 Motorway.

Ellesmere Port is well located close to the junction of the M53 and M56 – a strategic location, and suitable for a variety of industrial and distribution organisations.

Please refer to location plan.