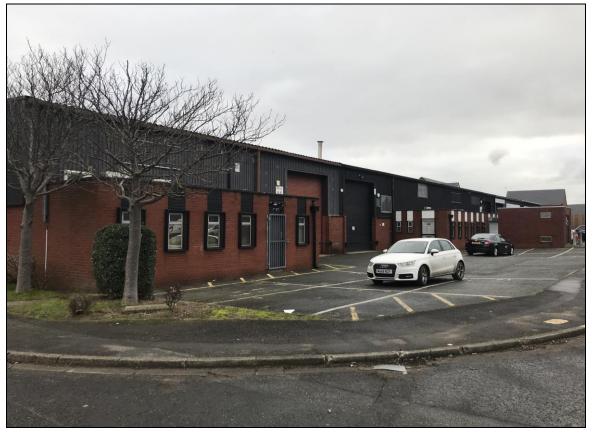

# DESCRIPTION

The properties comprise three purpose built single storey buildings within a terrace constructed of steel portal frame, with part brick elevations, with plastic coated insulated cladding panels above, beneath a pitched roof incorporating approximately 10 % light panels.

Office accommodation is provided within front office/ancillary accommodation and pods, where toilets are provided together with open plan offices.

Most recently the properties have been let by a single company, but they are capable of being sub divided, and providing individual units or indeed a combination of the three properties.

Please note that the buildings will be subject to a programme of refurbishment.