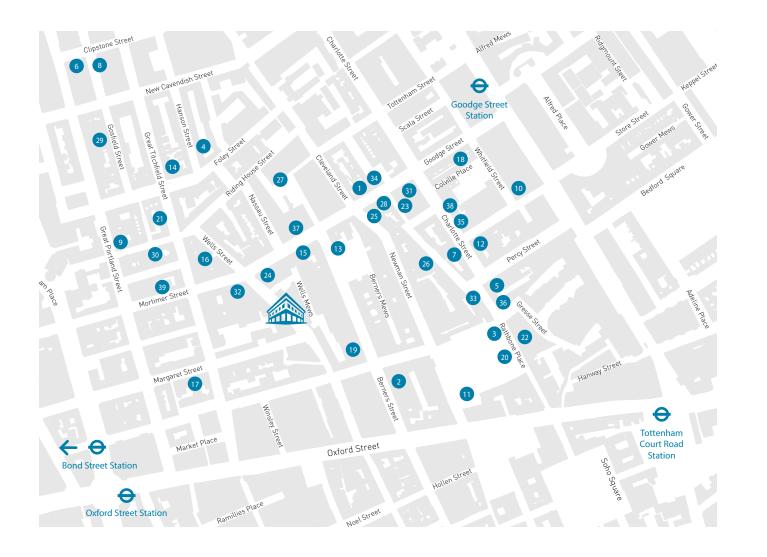

# **FITZROVIA**

### CAFES, RESTAURANTS AND BARS

| 1  | Barrica                | 14 | Foleys                     |
|----|------------------------|----|----------------------------|
| 2  | Berners Tavern         | 15 | Greyhound Café             |
| 3  | Circolo Popolare       | 16 | Homeslice                  |
| 4  | Bonnie Gull            | 17 | Island Poke                |
| 5  | Bourne & Hollingsworth | 18 | Jerusalem                  |
| 6  | Caravan                | 19 | Kaffeine                   |
| 7  | Charlotte St. Hotel    | 20 | Konditor and Cook          |
| 8  | Clipstone              | 21 | Lantana                    |
| 9  | Clutch Café            | 22 | Lima                       |
| 10 | Bao                    | 23 | Mac & Wild                 |
| 1  | Cross Town Doughnuts   | 24 | Mortimer House Kitchen     |
| 12 | Norma                  | 25 | Mr Foggs House of Botanica |
| 13 | Flesh and Buns         | 26 | The Newman Arms            |
|    |                        |    |                            |

| 14 | Foleys                       | 27 | Percy and Founders |
|----|------------------------------|----|--------------------|
| 15 | Greyhound Café               | 28 | Polu Poke          |
| 16 | Homeslice                    | 29 | Portland           |
| 17 | Island Poke                  | 30 | Riding House Café  |
| 18 | Jerusalem                    | 31 | Roka               |
| 19 | Kaffeine                     | 32 | Rovi               |
| 20 | Konditor and Cook            | 33 | Said               |
| 21 | Lantana                      | 34 | Salt Yard          |
| 22 | Lima                         | 35 | Ampeli             |
| 23 | Mac & Wild                   | 36 | Tap Coffee         |
| 24 | Mortimer House Kitchen       | 37 | The Detox Kitchen  |
| 25 | Mr Foggs House of Botanicals | 38 | The Ninth          |
| 26 | The Newman Arms              | 39 | Workshop Coffee    |
|    |                              |    |                    |