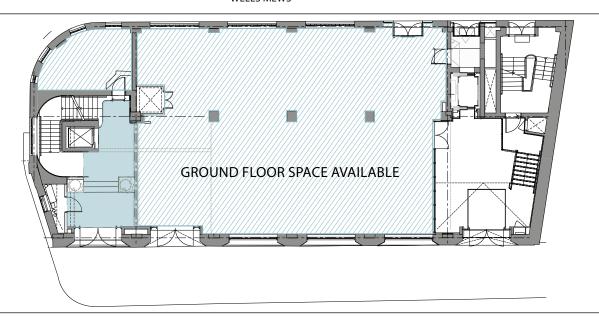

# THE SPECIFICATION

**GROUND FLOOR** 

Size = 2,137 sq ft

#### WELLS MEWS

WELLS STREET

# The accommodation is offered in shell condition with capped off services as follows:

Extract a new 600\*400 fire rated kitchen extract duct Gas a new 50mm gas supply is rated at 250kW Water a new 32mm water supply Electricity 125A TPN or 88kVA