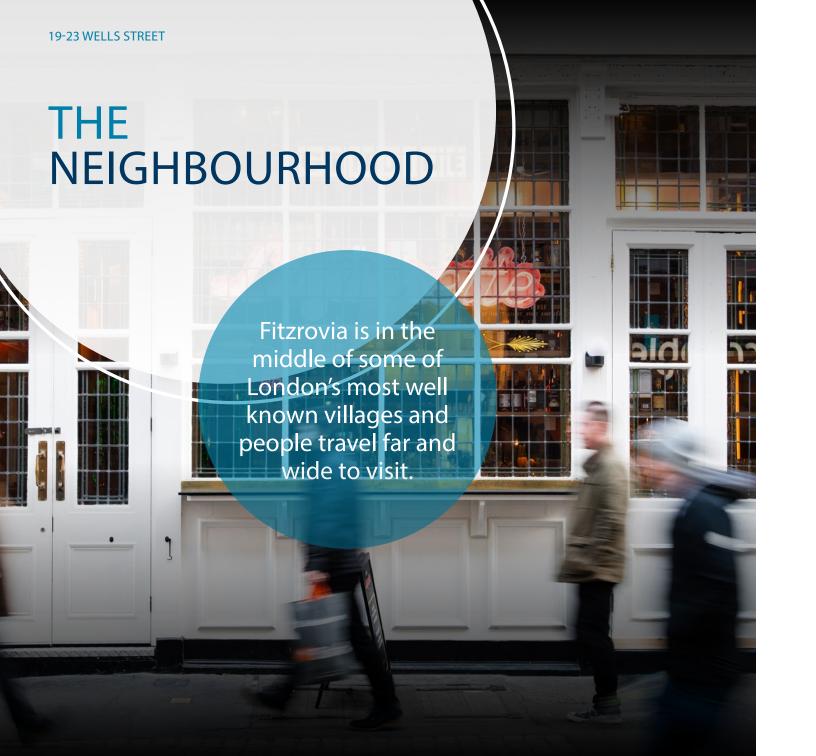

19-23
WELLS STREET

A3 RESTAURANT OPPORTUNITY IN THE HEART OF FITZROVIA





19-23 Wells Street is in the heart of Fitzrovia, an area fast becoming London's hottest up and coming restaurant destination, with big names in the culinary world flocking to secure a space.

Originally home to a film company, the listed building has beautiful architectural features that have been enhanced by British Land during its renovation.

12,700 sq ft of new office accommodation over the first to fifth floors is managed by Storey, providing workspace for a range of scale-up sized businesses.





















# **FITZROVIA**

### CAFES, RESTAURANTS AND BARS



| 1  | Barrica                | 14 | Foleys                     |
|----|------------------------|----|----------------------------|
| 2  | Berners Tavern         | 15 | Greyhound Café             |
| 3  | Circolo Popolare       | 16 | Homeslice                  |
| 4  | Bonnie Gull            | 17 | Island Poke                |
| 5  | Bourne & Hollingsworth | 18 | Jerusalem                  |
| 6  | Caravan                | 19 | Kaffeine                   |
| 7  | Charlotte St. Hotel    | 20 | Konditor and Cook          |
| 8  | Clipstone              | 21 | Lantana                    |
| 9  | Clutch Café            | 22 | Lima                       |
| 10 | Bao                    | 23 | Mac & Wild                 |
|