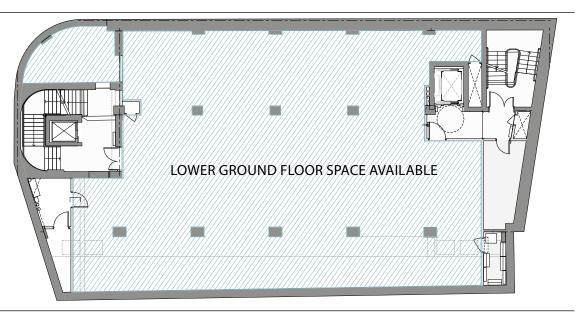

|
| 22 | Lima                         | 35 | Ampeli             |
| 23 | Mac & Wild                   | 36 | Tap Coffee         |
| 24 | Mortimer House Kitchen       | 37 | The Detox Kitchen  |
| 25 | Mr Foggs House of Botanicals | 38 | The Ninth          |
| 26 | The Newman Arms              | 39 | Workshop Coffee    |
|    |                              |    |                    |





# THE SPECIFICATION

**GROUND FLOOR** 

Size = 2,137 sq ft

#### WELLS MEWS



WELLS STREET

# The accommodation is offered in shell condition with capped off services as follows:

Extract a new 600\*400 fire rated kitchen extract duct Gas a new 50mm gas supply is rated at 250kW Water a new 32mm water supply Electricity 125A TPN or 88kVA

LOWER GROUND FLOOR

Size = up to 3,500 sq ft

#### WELLS MEWS



WELLS STREET

## BUILDING OCCUPIERS



### Flexible workspace

Storey provides personalised working environments for ambitious businesses in great locations.

Levels 1–5 of 19-23 Wells Street is owned and managed by Storey, providing workspace for a range of scale-up sized businesses.











#### For all enquiries please contact:



Alice Keown British Land Alice.keown@britishland.com M: +44 (0) 7469 852 143



Kate Taylor Davis Coffer Lyons k.taylor@dcl.co.uk M: +44 (0) 7766 657 205

The British Land Company PLC and their agents give notice that: These particulars are set out as a general outline only, for the guidance of intending purchasers or lessees and do not constitute, nor constitute part or, an offer or contract; all descriptions, images, dimensions, references to condition