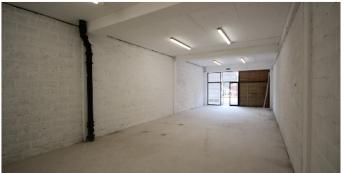

# Ground floor retail/office unit

## **Description**

25 Waterfront East is a ground floor retail/office unit at the front of The Waterfront complex, suitable for a number of uses.

The property has been refurbished to a white box standard ready for occupation and incorporates a new disabled toilet and kitchenette. The kitchenette and disabled toilet benefits from LED lighting and vinyl flooring.