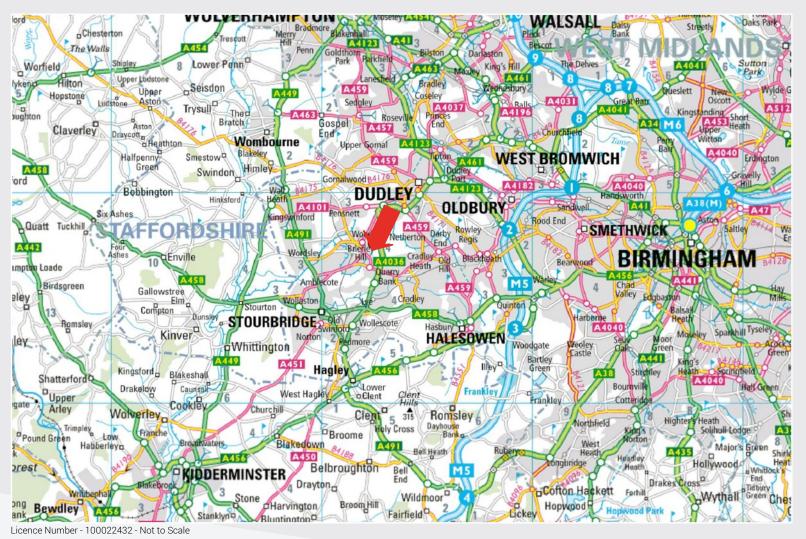

## **Approximate Travel Distances**

## Locations

- Junction 2 M5 5.7 miles
- Intu Merry Hill Centre 0.4 miles
- Birmingham centre 13.3 miles

#### **Sat Nav Post Code**

DY5 1XG

### **Nearest station**

Cradley Heath 2.1 miles

## **Nearest Airports**

• Birmingham Int 28.2 miles

Please note: Fisher German LLP and any Joint Agents give notice that: The particulars are produced in good faith are set out as a general guide only and do not constitute or form any part of an offer or any contract. No person within Fisher German has any authority to make or give representation or warranty on any property.