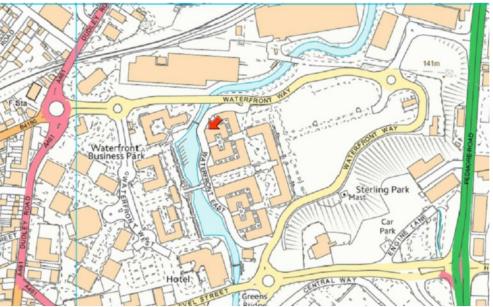

#### Location

Located within the spectacular Waterfront complex, benefiting from 24 hour security and ample parking.

Established occupiers who have chosen The Waterfront include Age UK, West Midlands Ambulance Service, Waldrons Solicitors and Higgs & Sons Solicitors.

The Waterfront provides a range of restaurants and retail facilities in addition to the Copthorne Hotel.

Adjacent to The Waterfront is intu Merry Hill Shopping Centre which boasts an excellent selection of shops, restaurants, cafes and a multiplex cinema. It is a major regional destination.

Excellent level of car parking is available to the rear of The Waterfront complex, along with 24/7 hour security.