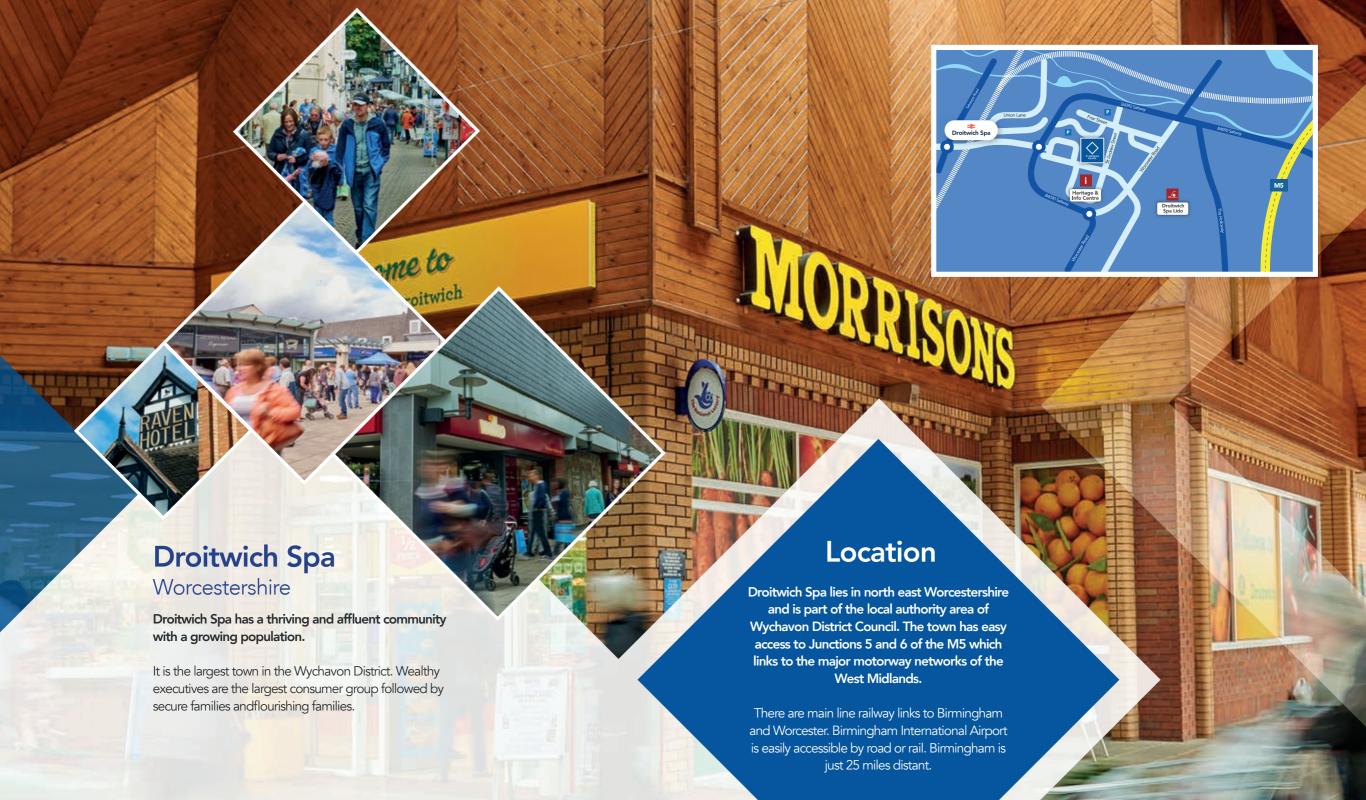

MORRISONS































## 'St Andrews Square, the Heart of Droitwich Spa'



## www.saintandrewssquare.com UNITS AVAILABLE TO LEASE

## ST ANDREWS SQUARE

| Unit | Floors                      | Size (sq ft)        | Quoting Rent   | Service Charge | Rateable<br>Value | Comments                   | EPC<br>Rating |
|------|-----------------------------|---------------------|----------------|----------------|-------------------|----------------------------|---------------|
| 6    | GROUND<br>FIRST             | 1297<br>422         | £31,500 pax    | On Application | £29,000           | AVAILABLE<br>SUBJECT TO VP | TBC           |
| 40   | GROUND                      | 909                 | £17,500 pax    | On Application | £16,750           | AVAILABLE<br>SUBJECT TO VP | ТВС           |
| 42   | G