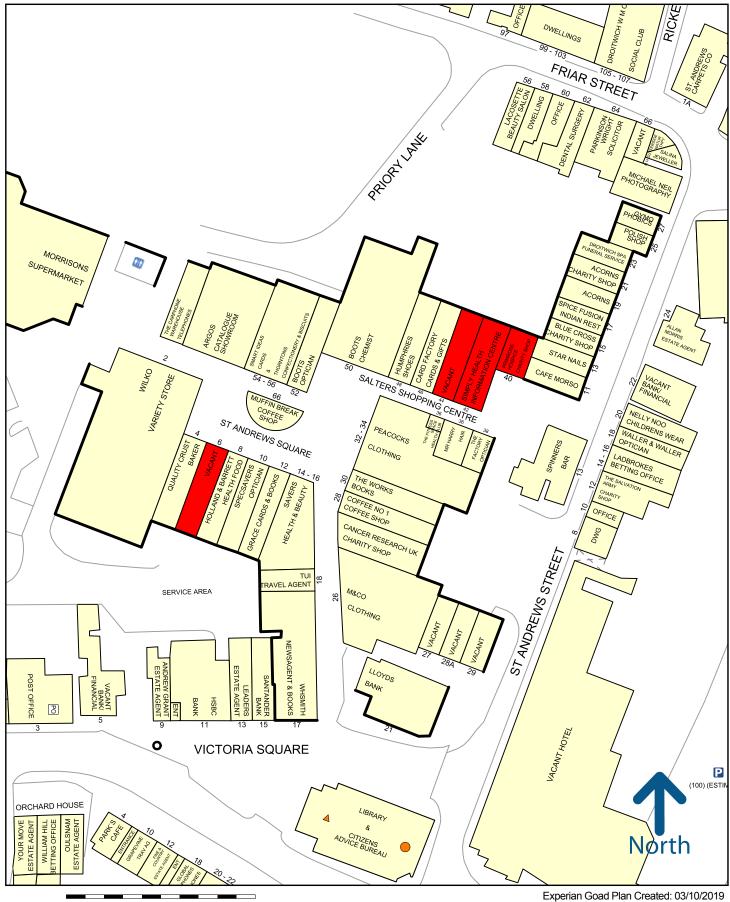

## ST ANDREWS SQUARE

| Unit | Floors                      | Size (sq ft)        | Quoting Rent   | Service Charge | Rateable<br>Value | Comments                   | EPC<br>Rating |
|------|-----------------------------|---------------------|----------------|----------------|-------------------|----------------------------|---------------|
| 6    | GROUND<br>FIRST             | 1297<br>422         | £31,500 pax    | On Application | £29,000           | AVAILABLE<br>SUBJECT TO VP | TBC           |
| 40   | GROUND                      | 909                 | £17,500 pax    | On Application | £16,750           | AVAILABLE<br>SUBJECT TO VP | ТВС           |
| 42   | GROUND<br>BASEMENT<br>FIRST | 1889<br>1805<br>413 | On Application | On Application | £30,000           | AVAILABLE                  | TBC           |
| 44   | GROUND<br>BASEMENT<br>FIRST | 1383<br>1320<br>413 | £25,000 pax    | On Application | £22,250           | AVAILABLE                  | D98           |

• Units 42 & 44 could be combined to provide a large space retail opportunity.

50 metres

Created By: Johnson Fellows