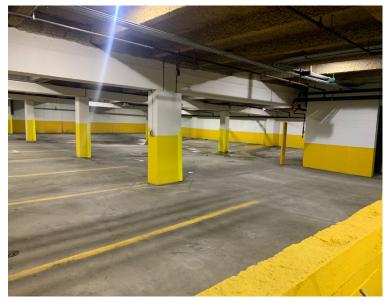

### **DETAILS:**

- Protect your vehicles year round
- Located on the Detroit Riverfront in prime automotive & technology district
- Garage is enclosed, well-lit & temperature-controlled
- Garage is easily accessible from all major highways
- Secure entrance with access card entry or remote garage access
- 24/7 Security / Surveillance
- On-site property management
- Electric vehicle charging stations available