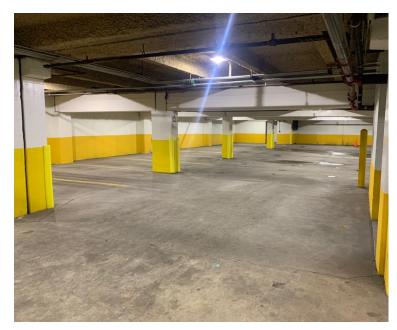

### **DETAILS:**

- Protect your vehicles year round
- Located on the Detroit Riverfront in prime automotive & technology district
- Garage is enclosed, well-lit & temperature-controlled
- Garage is easily accessible from all major highways
- Secure entrance with access card entry or remote garage access
- 24/7 Security / Surveillance
- On-site property management
- Electric vehicle charging stations available