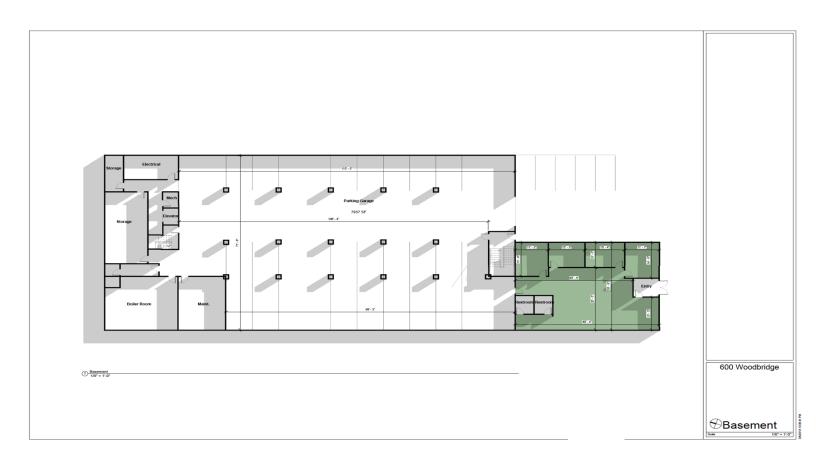

### **DETAILS:**

- Protect your vehicles year round
- Located on the Detroit Riverfront in prime automotive & technology district
- Garage is enclosed, well-lit & temperature-controlled
- Garage is easily accessible from all major highways
- Secure entrance with access card entry or remote garage access
- 24/7 Security / Surveillance
- On-site property management
- Electric vehicle charging stations available