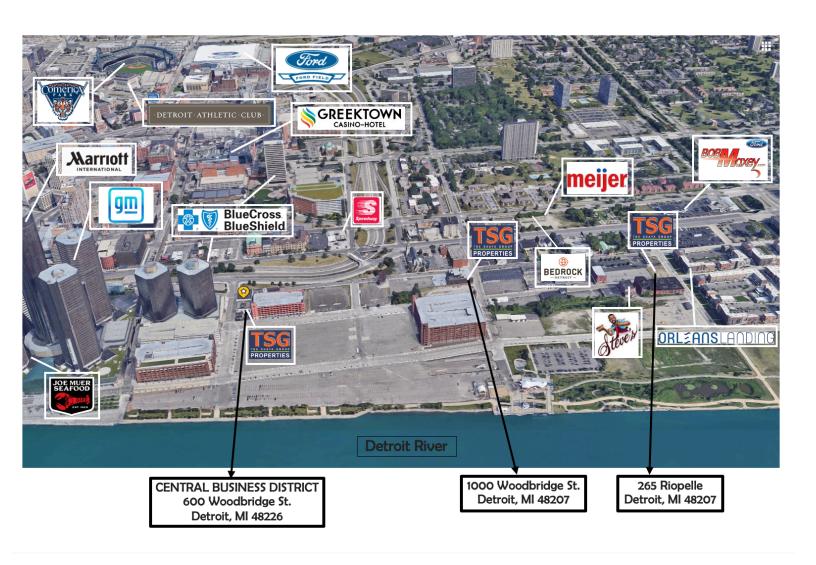

## ENCLOSED VEHICLE STORAGE FOR LEASE

### DETROIT RIVERFRONT VEHICLE STORAGE 600 WOODBRIDGE STREET, DETROIT, MI 48226

### **DETAILS:**

- Protect your vehicles year round
- Located on the Detroit Riverfront in prime automotive & technology district
- Garage is enclosed, well-lit & temperature-controlled
- Garage is easily accessible from all major highways
- Secure entrance with access card entry or remote garage access
- 24/7 Security / Surveillance
- On-site property management
- Electric vehicle charging stations available









## ENCLOSED VEHICLE STORAGE FOR LEASE





# ENCLOSED VEHICLE STORAGE FOR LEASE