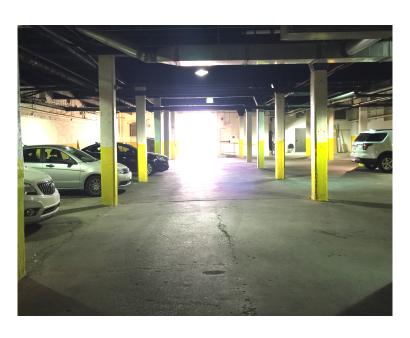

### **DETAILS:**

- Protect your vehicles year round
- Located on the Detroit Riverfront in prime automotive & technology district
- Garage is enclosed, well-lit & temperature-controlled
- Garage is easily accessible from all major highways
- Secure entrance with access card entry or remote garage access
- 24/7 Security / Surveillance
- On-site property management
- Electric vehicle charging stations available